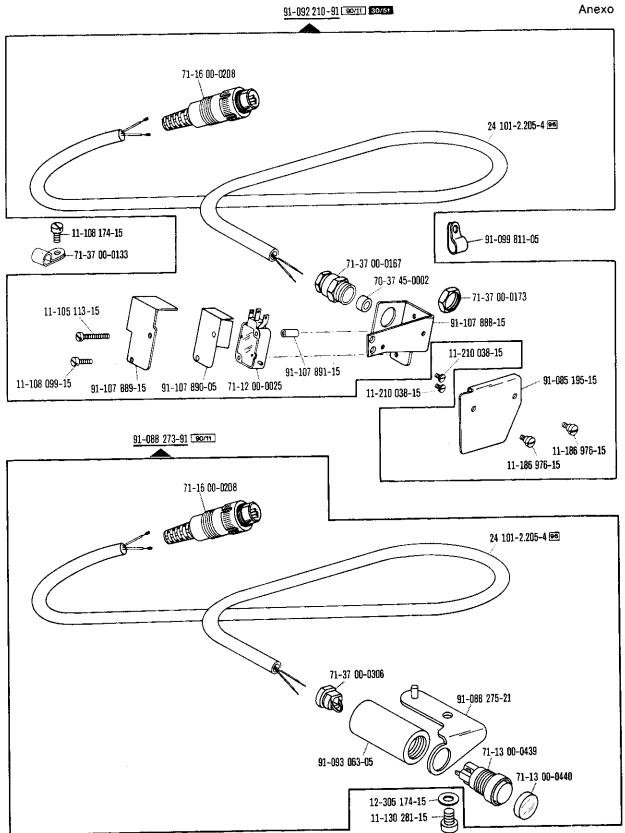

## Pfaff 489 Old Lubricant

ab Erz. Nr. 901-1089-001 (siehe Anhang) starting with No. 901-1089-001 (see appendix) à partir du n° 901-1089-001 (voir annexe) a partir del № 901-1089-001 (véase anexo)

Bei lackierten Teilen bitte Farbe angeben For paint-finished parts please state colour Pour les pièces peintes préciser réf. et couleur En el caso de piezas barnizadas, indíquese el color