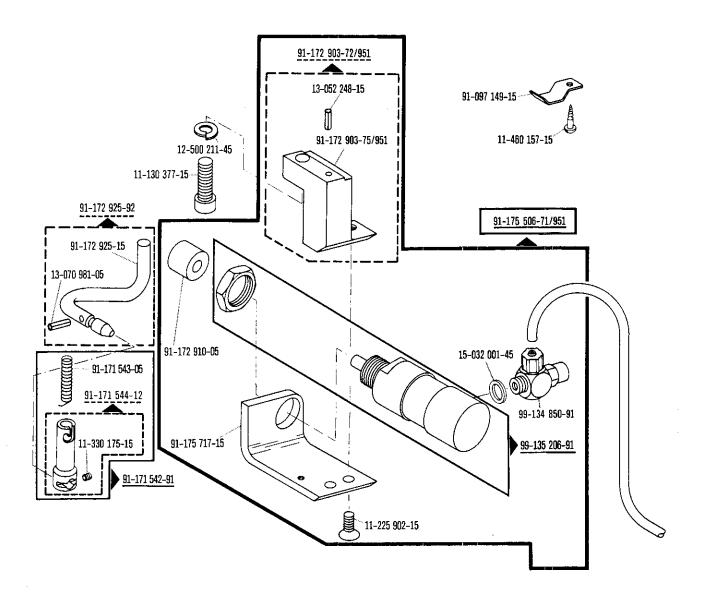

| Register<br>Section<br>Registre<br>Registro |                                                                                                     |                             | Seite<br>Page<br>Pägina |
|---------------------------------------------|-----------------------------------------------------------------------------------------------------|-----------------------------|-------------------------|
|                                             | Kopfteile<br>Front parts<br>Pièces de tête<br>Piezas de la cabeza                                   |                             | 84                      |
|                                             | Armteile<br>Arm parts<br>Pièces de bras<br>Piezas del brazo                                         |                             | 87                      |
|                                             | Grundplattenteile<br>Bedplate parts<br>Pièces du plateau fondamental<br>Piezas de la placa-base     |                             | 91                      |
|                                             | Gehäuseteile<br>Housing sections<br>Parties du corps<br>Piezas del cárter                           |                             | 97                      |
|                                             | Walzentransport-Einrichtung<br>Puller feed<br>Puller<br>Puller                                      | -748/56                     | 99                      |
|                                             | Fadenabschneid-Einrichtung<br>Thread trimmer<br>Coupe-fil<br>Cortahilos                             | -900/51                     | 104                     |
| Anhang<br>Appendix<br>Annexe<br>Anexo       | Fadenabschneid-Einrichtung<br>Thread trimmer<br>Coupe-fil<br>Cortahilos                             | -900/99                     | 107                     |
|                                             | Fadenabstreif-Einrichtung<br>Thread wiper<br>Racleur de fil<br>Retirahilos                          | -909/04                     | 110                     |
|                                             | Presserfuß-Automatik<br>Automatic presser foot lifter<br>Relève-pied automatique<br>Alzaprensatelas | -910/04                     | 111                     |
|                                             | Presserfuß-Automatik Automatic presser foot lifter Relève-pied automatique Alzaprensatelas          | -910/24                     | 113                     |
|                                             | Presserfuß-Automatik Automatic presser foot lifter Relève-pied automatique Alzaprensatelas          | -910/27                     | 114                     |
|                                             | Verriegelungs-Einrichtung<br>Backtacking mechanism<br>Dispositif à points d'arrêt<br>Rematador      | -911/03                     | 117                     |
|                                             | Verriegelungs-Einrichtung<br>Backtacking mechanism<br>Dispositif à points d'arrêt<br>Rematador      | -910/04°)-911/05<br>-911/05 | 123                     |
|                                             |                                                                                                     | *) Presseriu8-Automatik     | - 4a                    |