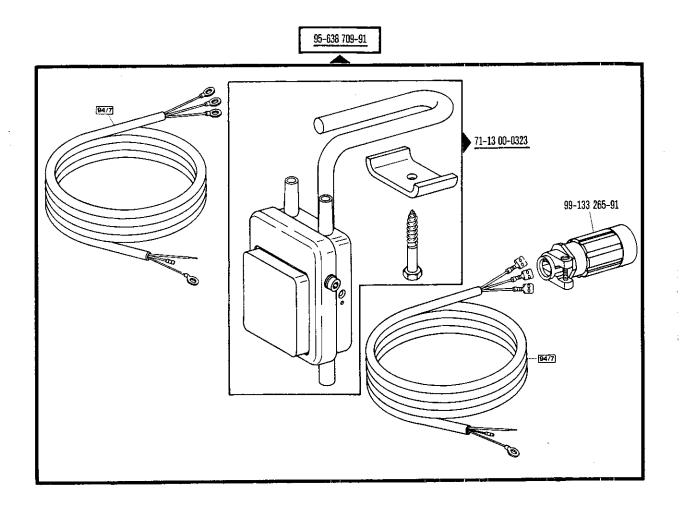

| Register<br>Section<br>Registre<br>Registro |                                                                                                     |                             | Seite<br>Page<br>Pägina |
|---------------------------------------------|-----------------------------------------------------------------------------------------------------|-----------------------------|-------------------------|
|                                             | Kopfteile<br>Front parts<br>Pièces de tête<br>Piezas de la cabeza                                   |                             | 84                      |
|                                             | Armteile<br>Arm parts<br>Pièces de bras<br>Piezas del brazo                                         |                             | 87                      |
|                                             | Grundplattenteile<br>Bedplate parts<br>Pièces du plateau fondamental<br>Piezas de la placa-base     |                             | 91                      |
|                                             | Gehäuseteile<br>Housing sections<br>Parties du corps<br>Piezas del cárter                           |                             | 97                      |
|                                             | Walzentransport-Einrichtung<br>Puller feed<br>Puller<br>Puller                                      | -748/56                     | 99                      |
|                                             | Fadenabschneid-Einrichtung<br>Thread trimmer<br>Coupe-fil<br>Cortahilos                             | -900/51                     | 104                     |
| Anhang<br>Appendix<br>Annexe<br>Anexo       | Fadenabschneid-Einrichtung<br>Thread trimmer<br>Coupe-fil<br>Cortahilos                             | -900/99                     | 107                     |
|                                             | Fadenabstreif-Einrichtung<br>Thread wiper<br>Racleur de fil<br>Retirahilos                          | -909/04                     | 110                     |
|                                             | Presserfuß-Automatik<br>Automatic presser foot lifter<br>Relève-pied automatique<br>Alzaprensatelas | -910/04                     | 111                     |
|                                             | Presserfuß-Automatik Automatic presser foot lifter Relève-pied automatique Alzaprensatelas          | -910/24                     | 113                     |
|                                             | Presserfuß-Automatik Automatic presser foot lifter Relève-pied automatique Alzaprensatelas          | -910/27                     | 114                     |
|                                             | Verriegelungs-Einrichtung<br>Backtacking mechanism<br>Dispositif à points d'arrêt<br>Rematador      | -911/03                     | 117                     |
|                                             | Verriegelungs-Einrichtung<br>Backtacking mechanism<br>Dispositif à points d'arrêt<br>Rematador      | -910/04°)-911/05<br>-911/05 | 123                     |
|                                             |                                                                                                     | *) Presseriu8-Automatik     | - 4a                    |