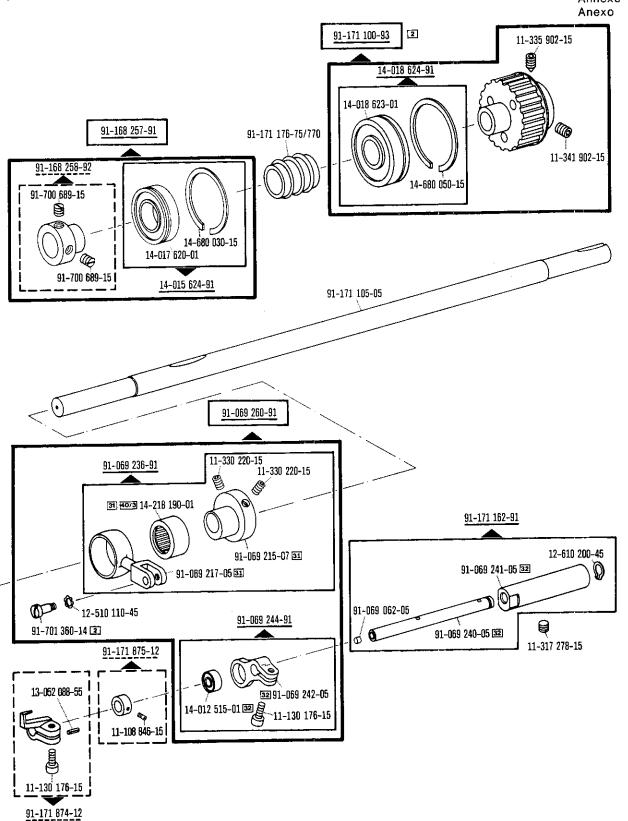

## Pfaff 489 Old Lubricant

ab Erz. Nr. 901-1089-001 (siehe Anhang) starting with No. 901-1089-001 (see appendix) à partir du n° 901-1089-001 (voir annexe) a partir del № 901-1089-001 (véase anexo)

Bei lackierten Teilen bitte Farbe angeben For paint-finished parts please state colour Pour les pièces peintes préciser réf. et couleur En el caso de piezas barnizadas, indíquese el color

## **Bestandteileliste**

List of spare parts
Liste de pièces détachées
Lista de piezas de repuesto

| Die Inhaltsübersicht auf Seite 3 gibt einen Überblick über die Aufgliederung der Liste.  Die Teile sind so abgebildet, wie sie in der Maschine funktionsmäßig zusammengehören.  Die gestrichelten Abbildungen zeigen, wo die daneben abgebildeten Teile hingehören.  Die Einrahmungen auf den Bildseiten zeigen, aus welchen Einzelteilen sich die Gruppenteile zusammensetzen.  Nähwerkzeuge und Apparate sind der Unterklassen-Ausstattung zu entnehmen (siehe Anhang).  Die auf den Bildseiten verwendeten Schlüsselzeichen ( ; 3; 6 usw.) sind in Register "0" zusammengefaßt und erläutert.  Das Erstellungsdatum ist auf den einzelnen Seiten oben rechts angegeben. Bei Austausch bitte Datum beachten.  Konstruktionsänderungen vorbehalten.                           |
|--------------------------------------------------------------------------------------------------------------------------------------------------------------------------------------------------------------------------------------------------------------------------------------------------------------------------------------------------------------------------------------------------------------------------------------------------------------------------------------------------------------------------------------------------------------------------------------------------------------------------------------------------------------------------------------------------------------------------------------------------------------------------------|
| For the various sections of this catalogue, please refer to the "Contents" on page 3. The parts are illustrated as they belong together in the machine. The dashed illustrations show where the adjacent parts belong. The framed-in sections on the illustration pages show the individual parts comprising a group. For sewing parts and attachments please refer to the subclass listing (see appendix). The reference keys (;3;6etc.) used on the illustration pages are compiled and explained in section "0". The date of preparation of the individual pages is indicated in the upper right-hand corner. Please note the new date on revised sheets.  Subject to alterations in design.                                                                                |
| La table des matières, page 3, donne un aperçu de la subdivision de la liste.  Les pièces figurent sur l'illustration comme elles vont ensemble.  Les figures en tirets montrent le lieu de montage des pièces figurant à côté.  Les parties encadrées sur les pages à illustrations représentent les pièces individuelles formant groupe.  Pour les organes de couture et les appareils, veuillez vous réfèrer à la fiche équipement de sous-classes (voir en annexe).  Les symboles ( ; 3; 6 etc.) utilisés sur les pages illustrées sont regroupés et expliqués au registre "O".  La date de parution des différentes planches est indiquée dans l'angle supérieur droit. Veiller à toujours n'utiliser que les planches les plus récentes.  Sous réserve de modifications. |
| En la página 3, bajo el titulo "contenido", puede verse un resumen de la división de la "lista de piezas".  Las piezas están ilustradas como funcionan en la máquina.  Las figuras a base de lineas entrecortadas muestran dónde y cómo van montadas las piezas ilustradas al lado.  Los recuadros en las páginas ilustradas indican las piezas individuales de que se componen los grupos.  Para los órganos de costura y aparatos, véase la "Composición de las subclases" (en el anexo).  Los símbolos clave (::: ::::::::::::::::::::::::::::::::                                                                                                                                                                                                                          |