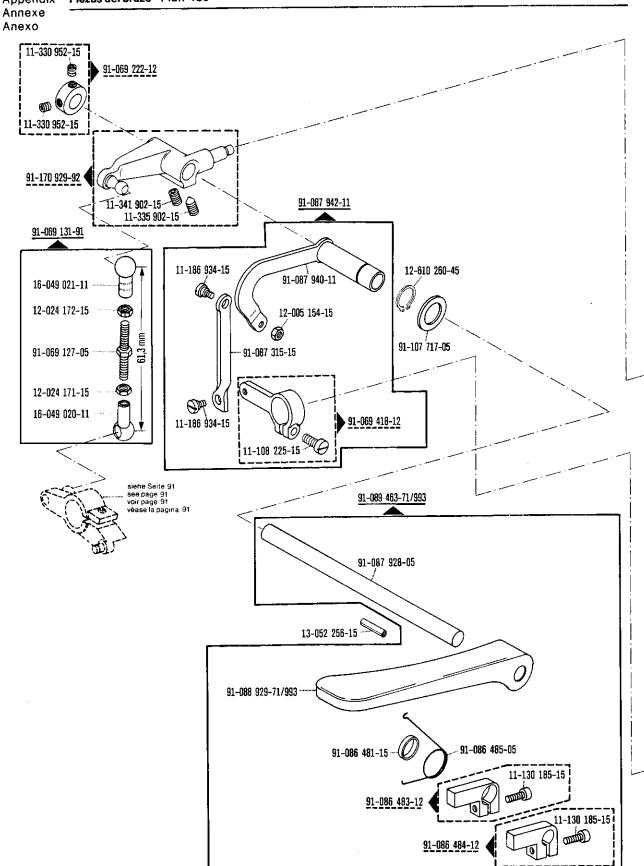

## Pfaff 489

ab Erz. Nr. 901-1089-001 (siehe Typenschild) starting with No. 901-1089-001 (see specification plate) à partir du nº 901-1089-001 (voir plaque signalétique) a partir del № 901-1089-001 (véase placa de especificaciones)