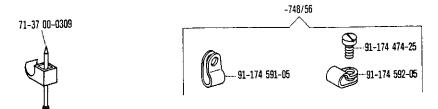

| Register<br>Section<br>Registre<br>Registro |                                                                                                     |                             | Seite<br>Page<br>Pägina |
|---------------------------------------------|-----------------------------------------------------------------------------------------------------|-----------------------------|-------------------------|
|                                             | Kopfteile<br>Front parts<br>Pièces de tête<br>Piezas de la cabeza                                   |                             | 84                      |
|                                             | Armteile<br>Arm parts<br>Pièces de bras<br>Piezas del brazo                                         |                             | 87                      |
|                                             | Grundplattenteile<br>Bedplate parts<br>Pièces du plateau fondamental<br>Piezas de la placa-base     |                             | 91                      |
|                                             | Gehäuseteile<br>Housing sections<br>Parties du corps<br>Piezas del cárter                           |                             | 97                      |
|                                             | Walzentransport-Einrichtung<br>Puller feed<br>Puller<br>Puller                                      | -748/56                     | 99                      |
|                                             | Fadenabschneid-Einrichtung<br>Thread trimmer<br>Coupe-fil<br>Cortahilos                             | -900/51                     | 104                     |
| Anhang<br>Appendix<br>Annexe<br>Anexo       | Fadenabschneid-Einrichtung<br>Thread trimmer<br>Coupe-fil<br>Cortahilos                             | -900/99                     | 107                     |
|                                             | Fadenabstreif-Einrichtung<br>Thread wiper<br>Racleur de fil<br>Retirahilos                          | -909/04                     | 110                     |
|                                             | Presserfuß-Automatik<br>Automatic presser foot lifter<br>Relève-pied automatique<br>Alzaprensatelas | -910/04                     | 111                     |
|                                             | Presserfuß-Automatik Automatic presser foot lifter Relève-pied automatique Alzaprensatelas          | -910/24                     | 113                     |
|                                             | Presserfuß-Automatik Automatic presser foot lifter Relève-pied automatique Alzaprensatelas          | -910/27                     | 114                     |
|                                             | Verriegelungs-Einrichtung<br>Backtacking mechanism<br>Dispositif à points d'arrêt<br>Rematador      | -911/03                     | 117                     |
|                                             | Verriegelungs-Einrichtung<br>Backtacking mechanism<br>Dispositif à points d'arrêt<br>Rematador      | -910/04°)-911/05<br>-911/05 | 123                     |
|                                             |                                                                                                     | *) Presseriu8-Automatik     | - 4a                    |