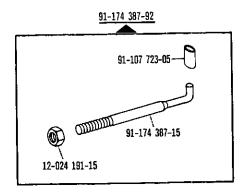

## Pfaff 489 Old Lubricant

ab Erz. Nr. 901-1089-001 (siehe Anhang) starting with No. 901-1089-001 (see appendix) à partir du n° 901-1089-001 (voir annexe) a partir del № 901-1089-001 (véase anexo)

Bei lackierten Teilen bitte Farbe angeben For paint-finished parts please state colour Pour les pièces peintes préciser réf. et couleur En el caso de piezas barnizadas, indíquese el color