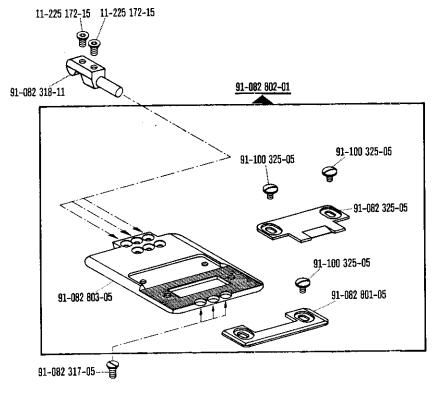

## **Bestandteileliste**

List of spare parts
Liste de pièces détachées
Lista de piezas de repuesto

| Die Inhaltsübersicht auf Seite 3 gibt einen Überblick über die Aufgliederung der Liste.  Die Teile sind so abgebildet, wie sie in der Maschine funktionsmäßig zusammengehören.  Die gestrichelten Abbildungen zeigen, wo die daneben abgebildeten Teile hingehören.  Die Einrahmungen auf den Bildseiten zeigen, aus welchen Einzelteilen sich die Gruppenteile zusammensetzen.  Nähwerkzeuge und Apparate sind der Unterklassen-Ausstattung zu entnehmen (siehe Anhang).  Die auf den Bildseiten verwendeten Schlüsselzeichen ( ; 3; 6 usw.) sind in Register "0" zusammengefaßt und erläutert.  Das Erstellungsdatum ist auf den einzelnen Seiten oben rechts angegeben. Bei Austausch bitte Datum beachten.  Konstruktionsänderungen vorbehalten.                           |
|--------------------------------------------------------------------------------------------------------------------------------------------------------------------------------------------------------------------------------------------------------------------------------------------------------------------------------------------------------------------------------------------------------------------------------------------------------------------------------------------------------------------------------------------------------------------------------------------------------------------------------------------------------------------------------------------------------------------------------------------------------------------------------|
| For the various sections of this catalogue, please refer to the "Contents" on page 3. The parts are illustrated as they belong together in the machine. The dashed illustrations show where the adjacent parts belong. The framed-in sections on the illustration pages show the individual parts comprising a group. For sewing parts and attachments please refer to the subclass listing (see appendix). The reference keys (;3;6etc.) used on the illustration pages are compiled and explained in section "0". The date of preparation of the individual pages is indicated in the upper right-hand corner. Please note the new date on revised sheets.  Subject to alterations in design.                                                                                |
| La table des matières, page 3, donne un aperçu de la subdivision de la liste.  Les pièces figurent sur l'illustration comme elles vont ensemble.  Les figures en tirets montrent le lieu de montage des pièces figurant à côté.  Les parties encadrées sur les pages à illustrations représentent les pièces individuelles formant groupe.  Pour les organes de couture et les appareils, veuillez vous réfèrer à la fiche équipement de sous-classes (voir en annexe).  Les symboles ( ; 3; 6 etc.) utilisés sur les pages illustrées sont regroupés et expliqués au registre "O".  La date de parution des différentes planches est indiquée dans l'angle supérieur droit. Veiller à toujours n'utiliser que les planches les plus récentes.  Sous réserve de modifications. |
| En la página 3, bajo el titulo "contenido", puede verse un resumen de la división de la "lista de piezas".  Las piezas están ilustradas como funcionan en la máquina.  Las figuras a base de lineas entrecortadas muestran dónde y cómo van montadas las piezas ilustradas al lado.  Los recuadros en las páginas ilustradas indican las piezas individuales de que se componen los grupos.  Para los órganos de costura y aparatos, véase la "Composición de las subclases" (en el anexo).  Los símbolos clave (::: ::::::::::::::::::::::::::::::::                                                                                                                                                                                                                          |