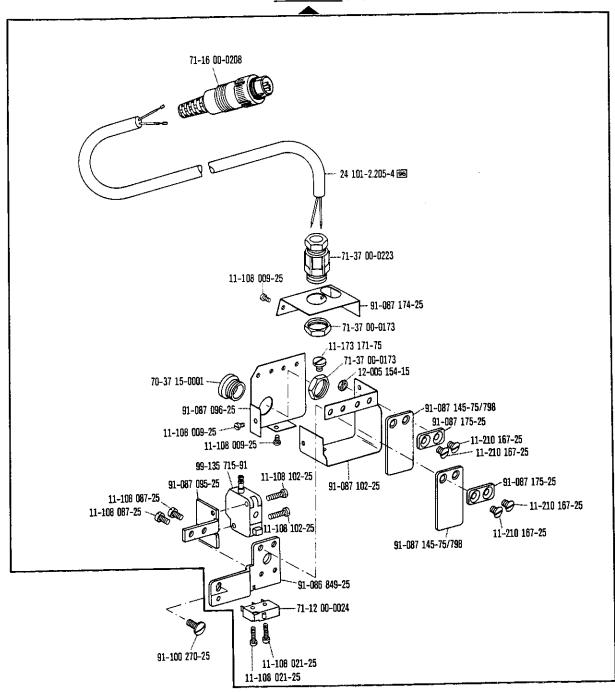

| Register<br>Section<br>Registre<br>Registro |                                                                                                     |                             | Seite<br>Page<br>Pägina |
|---------------------------------------------|-----------------------------------------------------------------------------------------------------|-----------------------------|-------------------------|
|                                             | Kopfteile<br>Front parts<br>Pièces de tête<br>Piezas de la cabeza                                   |                             | 84                      |
|                                             | Armteile<br>Arm parts<br>Pièces de bras<br>Piezas del brazo                                         |                             | 87                      |
|                                             | Grundplattenteile<br>Bedplate parts<br>Pièces du plateau fondamental<br>Piezas de la placa-base     |                             | 91                      |
|                                             | Gehäuseteile<br>Housing sections<br>Parties du corps<br>Piezas del cárter                           |                             | 97                      |
|                                             | Walzentransport-Einrichtung<br>Puller feed<br>Puller<br>Puller                                      | -748/56                     | 99                      |
|                                             | Fadenabschneid-Einrichtung<br>Thread trimmer<br>Coupe-fil<br>Cortahilos                             | -900/51                     | 104                     |
| Anhang<br>Appendix<br>Annexe<br>Anexo       | Fadenabschneid-Einrichtung<br>Thread trimmer<br>Coupe-fil<br>Cortahilos                             | -900/99                     | 107                     |
|                                             | Fadenabstreif-Einrichtung<br>Thread wiper<br>Racleur de fil<br>Retirahilos                          | -909/04                     | 110                     |
|                                             | Presserfuß-Automatik<br>Automatic presser foot lifter<br>Relève-pied automatique<br>Alzaprensatelas | -910/04                     | 111                     |
|                                             | Presserfuß-Automatik Automatic presser foot lifter Relève-pied automatique Alzaprensatelas          | -910/24                     | 113                     |
|                                             | Presserfuß-Automatik Automatic presser foot lifter Relève-pied automatique Alzaprensatelas          | -910/27                     | 114                     |
|                                             | Verriegelungs-Einrichtung<br>Backtacking mechanism<br>Dispositif à points d'arrêt<br>Rematador      | -911/03                     | 117                     |
|                                             | Verriegelungs-Einrichtung<br>Backtacking mechanism<br>Dispositif à points d'arrêt<br>Rematador      | -910/04°)-911/05<br>-911/05 | 123                     |
|                                             |                                                                                                     | *) Presseriu8-Automatik     | - 4a                    |