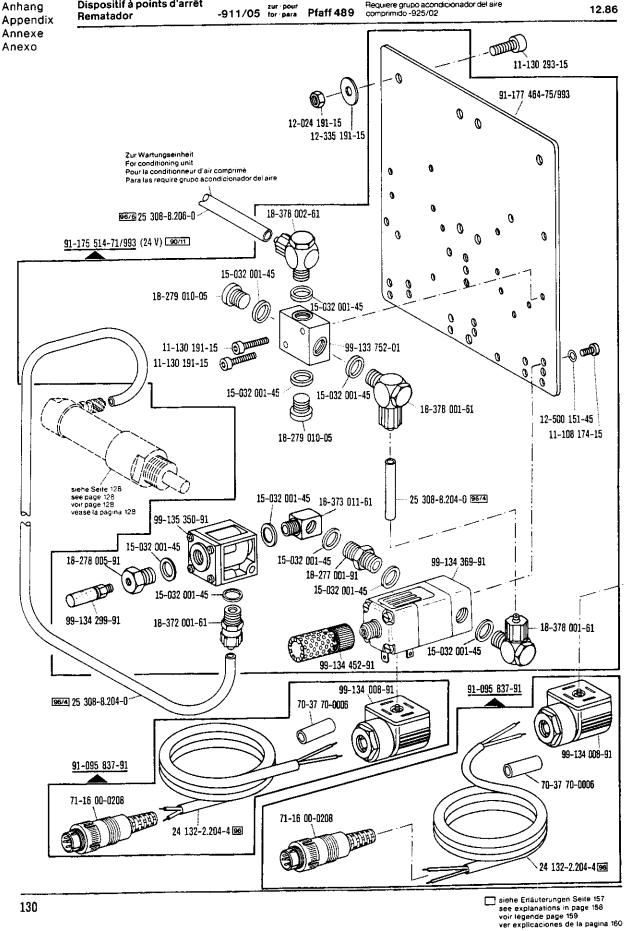

| Register<br>Section<br>Registre<br>Registro |                                                                                                     |                             | Seite<br>Page<br>Pägina |
|---------------------------------------------|-----------------------------------------------------------------------------------------------------|-----------------------------|-------------------------|
|                                             | Kopfteile<br>Front parts<br>Pièces de tête<br>Piezas de la cabeza                                   |                             | 84                      |
|                                             | Armteile<br>Arm parts<br>Pièces de bras<br>Piezas del brazo                                         |                             | 87                      |
|                                             | Grundplattenteile<br>Bedplate parts<br>Pièces du plateau fondamental<br>Piezas de la placa-base     |                             | 91                      |
|                                             | Gehäuseteile<br>Housing sections<br>Parties du corps<br>Piezas del cárter                           |                             | 97                      |
|                                             | Walzentransport-Einrichtung<br>Puller feed<br>Puller<br>Puller                                      | -748/56                     | 99                      |
|                                             | Fadenabschneid-Einrichtung<br>Thread trimmer<br>Coupe-fil<br>Cortahilos                             | -900/51                     | 104                     |
| Anhang<br>Appendix<br>Annexe<br>Anexo       | Fadenabschneid-Einrichtung<br>Thread trimmer<br>Coupe-fil<br>Cortahilos                             | -900/99                     | 107                     |
|                                             | Fadenabstreif-Einrichtung<br>Thread wiper<br>Racleur de fil<br>Retirahilos                          | -909/04                     | 110                     |
|                                             | Presserfuß-Automatik<br>Automatic presser foot lifter<br>Relève-pied automatique<br>Alzaprensatelas | -910/04                     | 111                     |
|                                             | Presserfuß-Automatik Automatic presser foot lifter Relève-pied automatique Alzaprensatelas          | -910/24                     | 113                     |
|                                             | Presserfuß-Automatik Automatic presser foot lifter Relève-pied automatique Alzaprensatelas          | -910/27                     | 114                     |
|                                             | Verriegelungs-Einrichtung<br>Backtacking mechanism<br>Dispositif à points d'arrêt<br>Rematador      | -911/03                     | 117                     |
|                                             | Verriegelungs-Einrichtung<br>Backtacking mechanism<br>Dispositif à points d'arrêt<br>Rematador      | -910/04°)-911/05<br>-911/05 | 123                     |
|                                             |                                                                                                     | *) Presseriu8-Automatik     | - 4a                    |