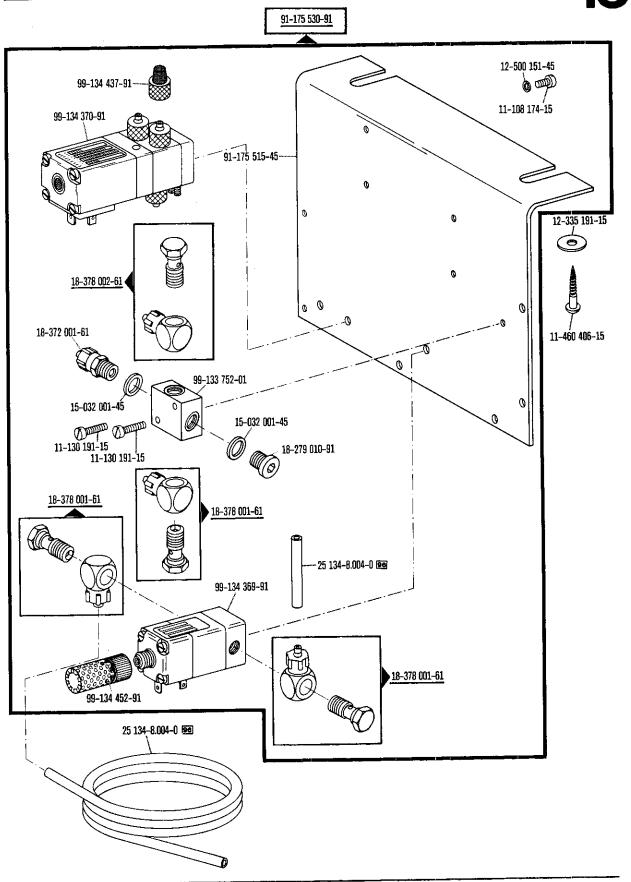

## Pfaff 489 Old Lubricant

ab Erz. Nr. 901-1089-001 (siehe Anhang) starting with No. 901-1089-001 (see appendix) à partir du n° 901-1089-001 (voir annexe) a partir del № 901-1089-001 (véase anexo)

Bei lackierten Teilen bitte Farbe angeben For paint-finished parts please state colour Pour les pièces peintes préciser réf. et couleur En el caso de piezas barnizadas, indíquese el color