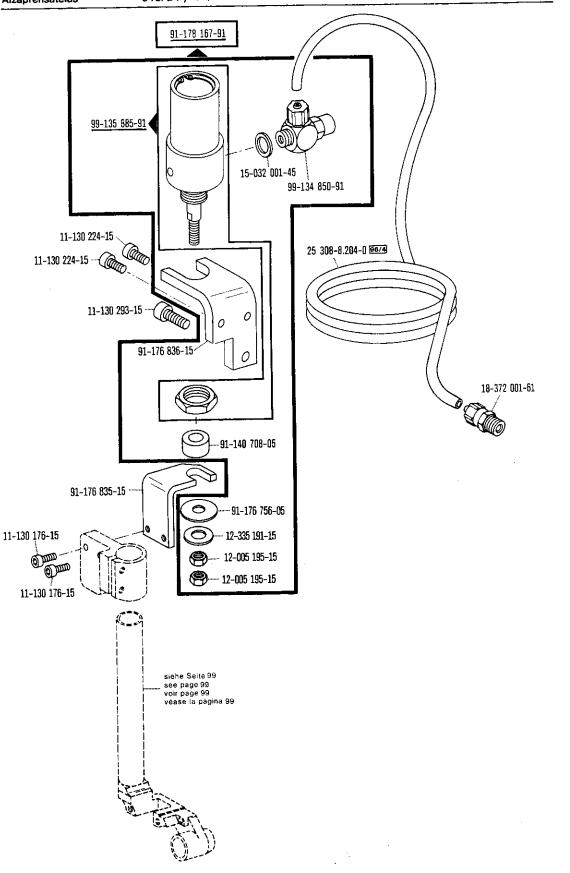

| Register<br>Section<br>Registre<br>Registro |                                                                                                     |                             | Seite<br>Page<br>Pägina |
|---------------------------------------------|-----------------------------------------------------------------------------------------------------|-----------------------------|-------------------------|
|                                             | Kopfteile<br>Front parts<br>Pièces de tête<br>Piezas de la cabeza                                   |                             | 84                      |
|                                             | Armteile<br>Arm parts<br>Pièces de bras<br>Piezas del brazo                                         |                             | 87                      |
|                                             | Grundplattenteile<br>Bedplate parts<br>Pièces du plateau fondamental<br>Piezas de la placa-base     |                             | 91                      |
|                                             | Gehäuseteile<br>Housing sections<br>Parties du corps<br>Piezas del cárter                           |                             | 97                      |
|                                             | Walzentransport-Einrichtung<br>Puller feed<br>Puller<br>Puller                                      | -748/56                     | 99                      |
|                                             | Fadenabschneid-Einrichtung<br>Thread trimmer<br>Coupe-fil<br>Cortahilos                             | -900/51                     | 104                     |
| Anhang<br>Appendix<br>Annexe<br>Anexo       | Fadenabschneid-Einrichtung<br>Thread trimmer<br>Coupe-fil<br>Cortahilos                             | -900/99                     | 107                     |
|                                             | Fadenabstreif-Einrichtung<br>Thread wiper<br>Racleur de fil<br>Retirahilos                          | -909/04                     | 110                     |
|                                             | Presserfuß-Automatik<br>Automatic presser foot lifter<br>Relève-pied automatique<br>Alzaprensatelas | -910/04                     | 111                     |
|                                             | Presserfuß-Automatik Automatic presser foot lifter Relève-pied automatique Alzaprensatelas          | -910/24                     | 113                     |
|                                             | Presserfuß-Automatik Automatic presser foot lifter Relève-pied automatique Alzaprensatelas          | -910/27                     | 114                     |
|                                             | Verriegelungs-Einrichtung<br>Backtacking mechanism<br>Dispositif à points d'arrêt<br>Rematador      | -911/03                     | 117                     |
|                                             | Verriegelungs-Einrichtung<br>Backtacking mechanism<br>Dispositif à points d'arrêt<br>Rematador      | -910/04°)-911/05<br>-911/05 | 123                     |
|                                             |                                                                                                     | *) Presseriu8-Automatik     | - 4a                    |