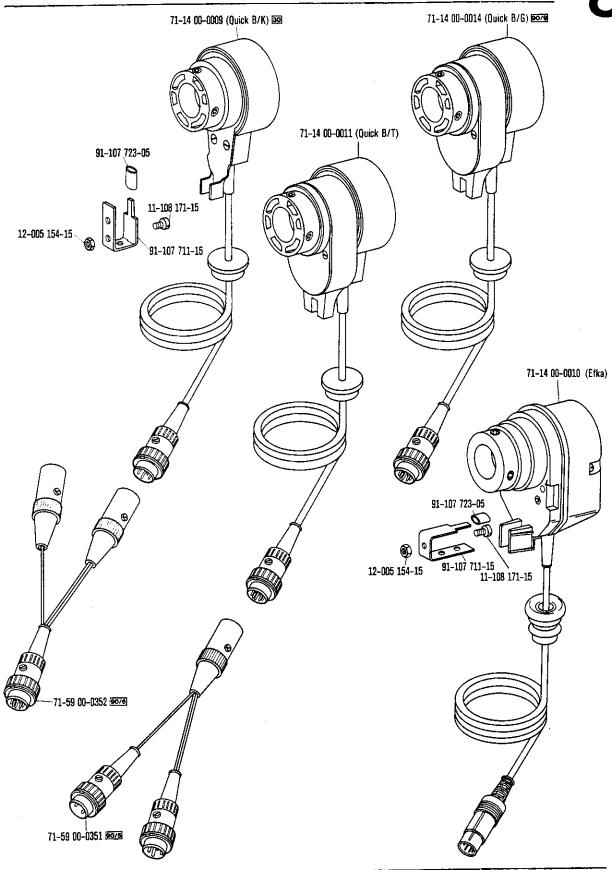

diameter Diametre effectif Diametro efectivo

s-100 188-00 6 28 siehe Erläuterungen Seite 5 see explanations on page 7 voir légende page 9 ver explicaciones de la pagina 11



From the library of: Superior Sewing Machine & Supply LLC







93-100 000-00 00-100 000-00 900-1 900/2 siehe Erläuterungen Seite 5 see explanations on page 7 voir légende page 9 ver explicaciones de la página 11







From the library of: Superior Sewing Machine & Supply LLC

71-23 00-0118

00-100 200-00 00-000 200-00 00-00 00-00 001-09 (3.0)

11-108 117-15

siehe Erläuterungen Seite 5 see explanations on page 7 voir légende page 9 ver explicaciones de la página 11





9-40-00-0 0-00-00-0 90/7 90/8

siehe Erläuterungen Seite 5 see explanations on page 7 voir légende page 9 ver explicaciones de la página 11







00-000 000-00 30 90/5 90/6 90/9

siehe Erläuterungen Seite 5 see explanations on page 7 voir légende page 9 ver explicaciones de la pagina 11







siehe Schnurscheiben-Tabelle Seite 45 see Table of pulleys on page 45 voir page 45 tableau des poulies à gorge véase tabla de poleas acanalades, página 45

09-000 000-00 00-00 00-00 00-00 00-00 00-00 00-00 00-00 00-00 00-00 00-00 00-00 00-00 00-00 00-00 00-00 00-00 00-00 00-00 00-00 00-00 00-00 00-00 00-00 00-00 00-00 00-00 00-00 00-00 00-00 00-00 00-00 00-00 00-00 00-00 00-00 00-00 00-00 00-00 00-00 00-00 00-00 00-00 00-00 00-00 00-00 00-00 00-00 00-00 00-00 00-00 00-00 00-00 00-00 00-00 00-00 00-00 00-00 00-00 00-00 00-00 00-00 00-00 00-00 00-00 00-00 00-00 00-00 00-00 00-00 00-00 00-00 00-00 00-00 00-00 00-00 00-00 00-00 00-00 00-00 00-00