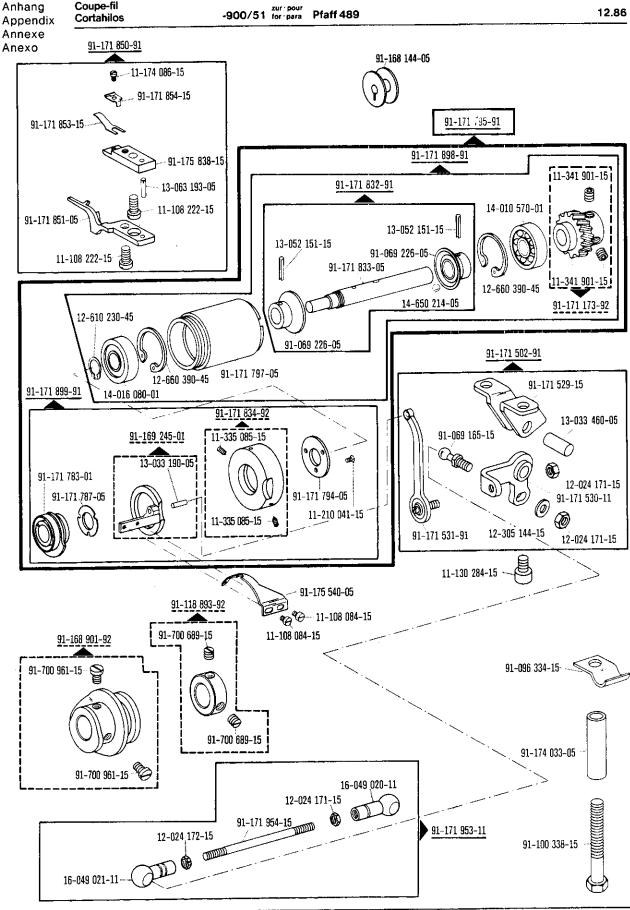

e Erläuterungen Seite 157 see explanations in page 158 voir légende page 159 ver explicaciones de la página 160



91-171 205-07[327] 4075

91-171 409-12

91-171 407-15

12-624 310-45

91-168 833-07 32/1 40/5

91-171 396-04 🖸

12-624 310-45

<sup>:</sup> siehe Erläuterungen Seite 157 siene Enauterungen Seite is/ see explanations in page 158 voir légende page 159 ver explicaciones de la página 160







siehe Erläuterungen Seite 157 see explanations in page 158 voir légende page 159 ver explicaciones de la página 160

100

siehe Erläuterungen Seite 157 see explanations in page 158 voir légende page 159 ver explicacionés de la página 160



Puller

Anhang Appendix Annexe



siehe Erläuterungen Seite 157 see explanations in page 158

voir legende page 159 ver explicaciones de la página 160



104



siehe Erläuterungen Seite 157 see explanations in page 158 voir légende page 159 ver explicaciones de la pagina 160



91-100 338-15

siehe Erläuterungen Seite 157 see explanations in page 158 voir légende page 159 ver explicaciones de la pagina 160

12.86

Anhang Appendix Annexe









siehe Erläuterungen Seite 157 see explanations in page 158 voir légende page 159 ver explicaciones de la pagina 160

<sup>\*)</sup> Beinhaltet Presserfußautomatik -910/04 (siehe Seite 111) With automatic presser foot lifter -910/04 (see page 111) Relève-pied compris. -910/04 (voir page 111) Alzaprensatelas automàtico -910/04 (véase la pág. 111)

91-172 903-72/951 13-052 248-15 91-097 149-15 91-172 903-75/951 11-460 157-15 12-500 211-45 11-130 377-15 91-172 925-92 91-175 506-71/951 91-172 925-15 1