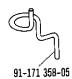

## Pfaff 489 Old Lubricant

ab Erz. Nr. 901-1089-001 (siehe Anhang) starting with No. 901-1089-001 (see appendix) à partir du n° 901-1089-001 (voir annexe) a partir del № 901-1089-001 (véase anexo)

Bei lackierten Teilen bitte Farbe angeben For paint-finished parts please state colour Pour les pièces peintes préciser réf. et couleur En el caso de piezas barnizadas, indíquese el color