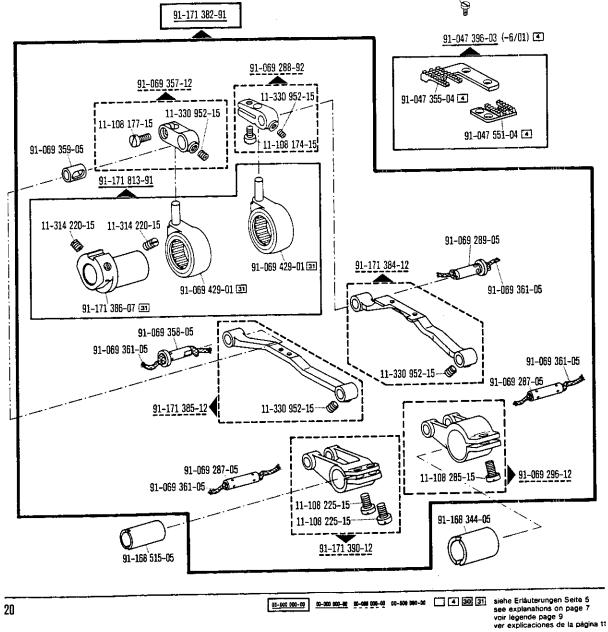

## Pfaff 489 Old Lubricant

ab Erz. Nr. 901-1089-001 (siehe Anhang) starting with No. 901-1089-001 (see appendix) à partir du n° 901-1089-001 (voir annexe) a partir del № 901-1089-001 (véase anexo)

Bei lackierten Teilen bitte Farbe angeben For paint-finished parts please state colour Pour les pièces peintes préciser réf. et couleur En el caso de piezas barnizadas, indíquese el color