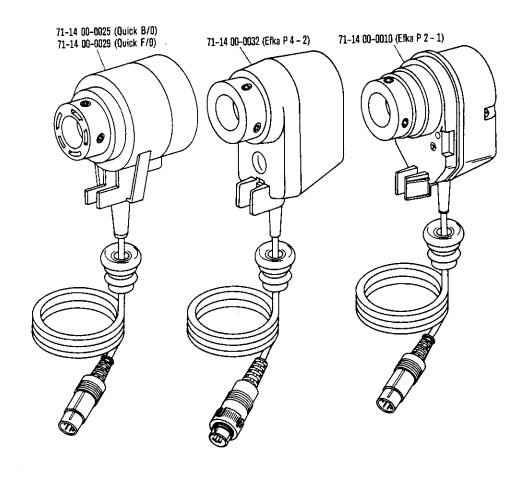

siehe Erläuterungen Seite 157 see explanations in page 158 voir légende page 159 ver explicaciones de la página 160



siehe Erläuterungen Seite 157 see explanations in page 158 voir legende page 159 ver explicaciones de la página 160

Anhang Appendix Annexe

Anexo 40-666 200-05 (4,0 mm) 91-129 153-91 91-029,007-91 40-666 200-04 (3,0 mm) 91-029 946-91 40-666 200-03 (2.5 mm) 40-666 200-02 (2,0 mm) 40-754,701-00 91-129 139-01 leer empty vide 91-009 033-05 vacia 08-800 110-02 (8 x 10 mm) 91-168 144-05 (-900/..) 91-029,033-45 91-032 803-05 28 91-032 804-05 91-032 805-01 97-30 118-345 91-056 578-91 91-029 450-15 13-030 341-05 91-032 806-05 91-032 807-91 91-056 579-21 91-101 775-05 91-056 193-25 91-069 585-25 91-056 760-05 91-701 515-25 - 91-056 192-25 91-032 806-05 12-024 191-25 91-097 074-45







|       |                                                                                                                                        | Annexe   |
|-------|----------------------------------------------------------------------------------------------------------------------------------------|----------|
| A     | Ausführung A                                                                                                                           | Anexo    |
| В     | Ausführung B                                                                                                                           |          |
| ত     | Ausführung C                                                                                                                           |          |
| 4,