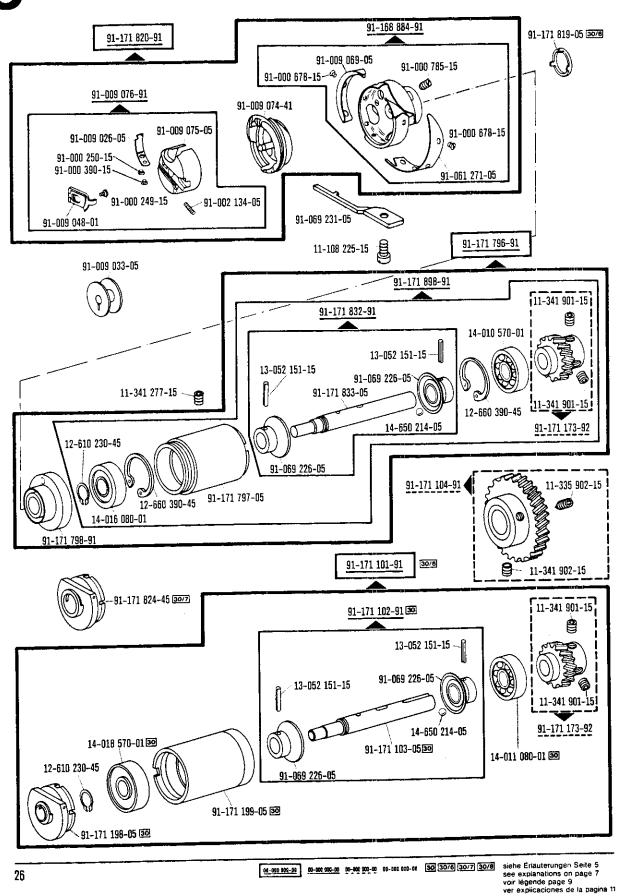

0-00 000-00 000-00 000-00 000-00 000-00 000-00 000-00 000-00 000-00 000-00 000-00 000-00 000-00 000-00 000-00 000-00 000-00 000-00 000-00 000-00 000-00 000-00 000-00 000-00 000-00 000-00 000-00 000-00 000-00 000-00 000-000-00 000-00 000-00 000-00 000-00 000-00 000-00 000-00 000-00 000-00 000-00 000-00 000-00 000-00 000-00 000-00 000-00 000-00 000-00 000-00 000-00 000-00 000-00 000-00 000-00 000-00 000-00 000-00 000-00 000-00 000-00 000-00 000-00 000-00 000-00 000-00 000-00 000-00 000-00 000-00 000-00 000-00 000-00 000-00 000-00 000-00 000-00 000-00 000-00 000-00 000-00 000-00 000-00 000-00 000-000-00 000-00 000-00 000-00 000-00 000-00 000-00 000-00 000-00 000-00 000-00 000-00 000-000-00 000-000-00 000-000-000-000-000-000-000-000-000-000-000-000-000-000-000-000-000-000-000-000-000-000-0









From the library of: Superior Sewing Machine & Supply LLC



<sup>1)</sup> Wirksamer Durchmesser Effective diameter Diametre effectif Diametro efectivo

s-100 188-00 6 28 siehe Erläuterungen Seite 5 see explanations on page 7 voir légende page 9 ver explicaciones de la pagina 11



From the library of: Superior Sewing Machine & Supply LLC







93-100 000-00 00-100 000-00 900-1 900/2 siehe Erläuterungen Seite 5 see explanations on page 7 voir légende page 9 ver explicaciones de la página 11







From the library of: Superior Sewing Machine & Supply LLC

71-23 00-0118

00-100 200-00 00-000 200-00 00-00 00-00 001-09 (3.0)

11-108 117-15

siehe Erläuterungen Seite 5 see explanations on page 7 voir légende page 9 ver explicaciones de la página 11





9-40-00-0 0-00-00-0 90/7 90/8

si