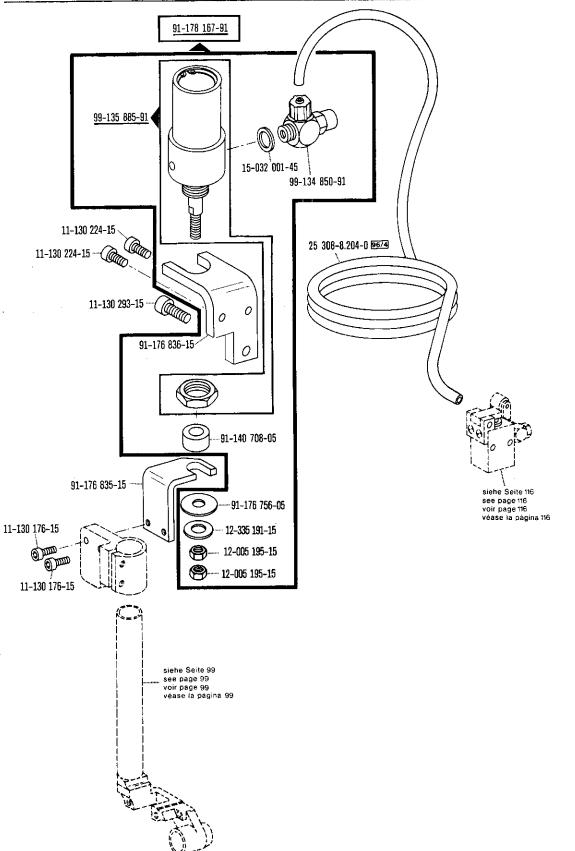

## Pfaff 489 Old Lubricant

ab Erz. Nr. 901-1089-001 (siehe Anhang) starting with No. 901-1089-001 (see appendix) à partir du n° 901-1089-001 (voir annexe) a partir del № 901-1089-001 (véase anexo)

Bei lackierten Teilen bitte Farbe angeben For paint-finished parts please state colour Pour les pièces peintes préciser réf. et couleur En el caso de piezas barnizadas, indíquese el color