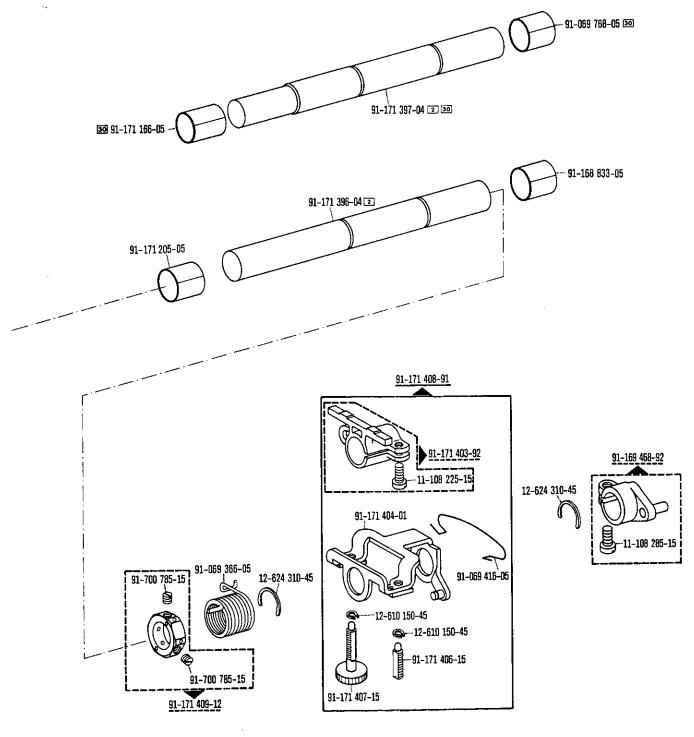

000-00 000-00 000-00 000-00 000-00 000-00 000-00 000-00 000-00 000-00 000-00 000-00 000-00 000-00 000-00 000-00 000-00 000-00 000-00 000-00 000-00 000-00 000-00 000-00 000-00 000-00 000-00 000-00 000-00 000-00 000-00 000-000-00 000-00 000-00 000-00 000-00 000-00 000-00 000-00 000-00 000-00 000-00 000-00 000-00 000-00 000-00 000-00 000-00 000-00 000-00 000-00 000-00 000-00 000-00 000-00 000-00 000-00 000-00 000-00 000-00 000-00 000-00 000-00 000-00 000-00 000-00 000-00 000-00 000-00 000-00 000-00 000-00 000-00 000-00 000-00 000-00 000-00 000-00 000-00 000-00 000-00 000-00 000-00 000-00 000-00 000-000-00 000-00 000-00 000-00 000-00 000-00 000-00 000-00 000-00 000-00 000-00 000-00 000-000-00 000-000-00 000-000-000-000-000-000-000-000-000-000-000-000-000-000-000-000-000-000-000-000-000-000-0









From the library of: Superior Sewing Machine & Supply LLC



<sup>1)</sup> Wirksamer Durchmesser Effective diameter Diametre effectif Diametro efectivo

s-100 188-00 6 28 siehe Erläuterungen Seite 5 see explanations on page 7 voir légende page 9 ver explicaciones de la pagina 11



From the library of: Superior Sewing Machine & Supply LLC







93-100 000-00 00-100 000-00 900-1 900/2 siehe Erläuterungen Seite 5 see explanations on page 7 voir légende page 9 ver explicaciones de la página 11







From the library of: Superior Sewing Machine & Supply LLC

71-23 00-0118

00-100 200-00 00-000 200-00 00-00 00-00 001-09 (3.0)

11-108 117-15

siehe Erläuterungen Seite 5 see explanations on page 7 voir légende page 9 ver explicaciones de la página 11





9-40-00-0 0-00-00-0 90/7 90/8