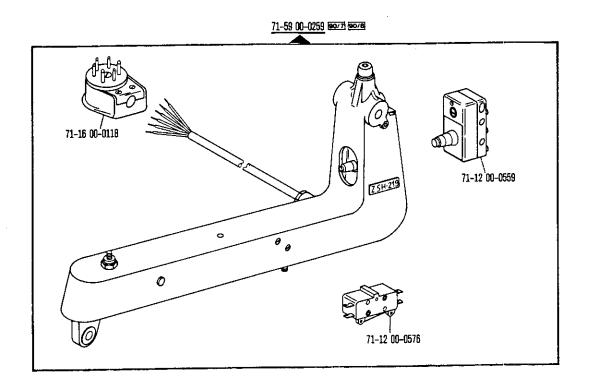

## Pfaff 489

ab Erz. Nr. 901-1089-001 (siehe Typenschild) starting with No. 901-1089-001 (see specification plate) à partir du nº 901-1089-001 (voir plaque signalétique) a partir del № 901-1089-001 (véase placa de especificaciones)