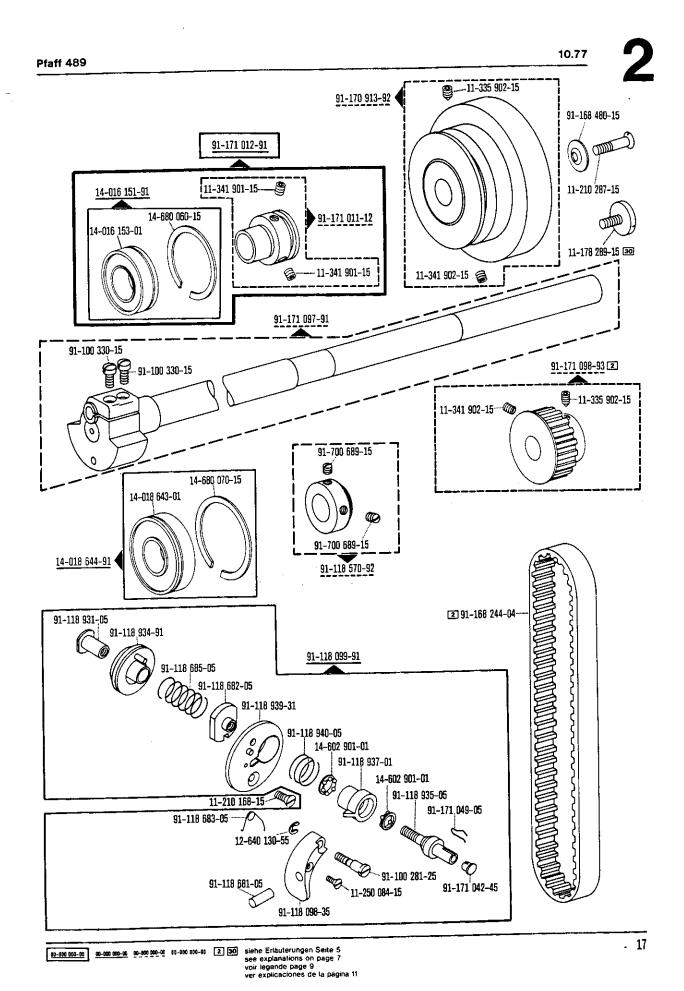

|     |                       |               |               |                    |                    |
|            |                         |     |                       |               |               |                    |                    |
|            |                         | 1   |                       |               |               | 280-1-120 247      |                    |
| O Relies 6 |                         | 0,5 |                       |               |               |                    | 280-1-120 243      |

From the library of: Superior Sewing Machine & Supply LLC

25-060 805-00 00-000 980-00 00-000 000-00 10-060 108-00 3 31 32 MO/3 90/4

siehe Erläuterungen Seite 5 see explanations on page 7 voir légende page 9 ver explicaciones de la página 11























From the library of: Superior Sewing Machine & Supply LLC

92-003 000-00 00-00 00-00 00-00 00-00 00-00 00-00 00-00 00-00 00-00 00-00 00-00 00-00 00-00 00-00 00-00 00-00 00-00 00-00 00-00 00-00 00-00 00-00 00-00 00-00 00-00 00-00 00-00 00-00 00-00 00-00 00-00 00-00 00-00 00-00 00-00 00-00 00-00 00-00 00-00 00-00 00-00 00-00 00-00 00-00 00-00 00-00 00-00 00-00 00-00 00-00 00-00 00-00 00-00 00-00 00-00 00-00 00-00 00-00 00-00 00-00 00-00 00-00 00-00 00-00 00-00 00-00 00-00 00-00 00-00 00-00 00-00 00-00 00-00 00-00 00-00 00-00 00-00 00-00 00-00 00-00 00-00 00-00 00-00 00-00 00-00 00-00 00-00 00-00 00-00 00-00 00-00 00-00 00-00 00-00 00-00 00-00 00-00 00-00 00-00 00-00 00-00 00-00 00-00 00-00 00-00 00-00 00-00 00-00 00-00 00-00 00-00 00-00 00-00 00-00 00-00 00-00 00-00 00-00 00-00 0