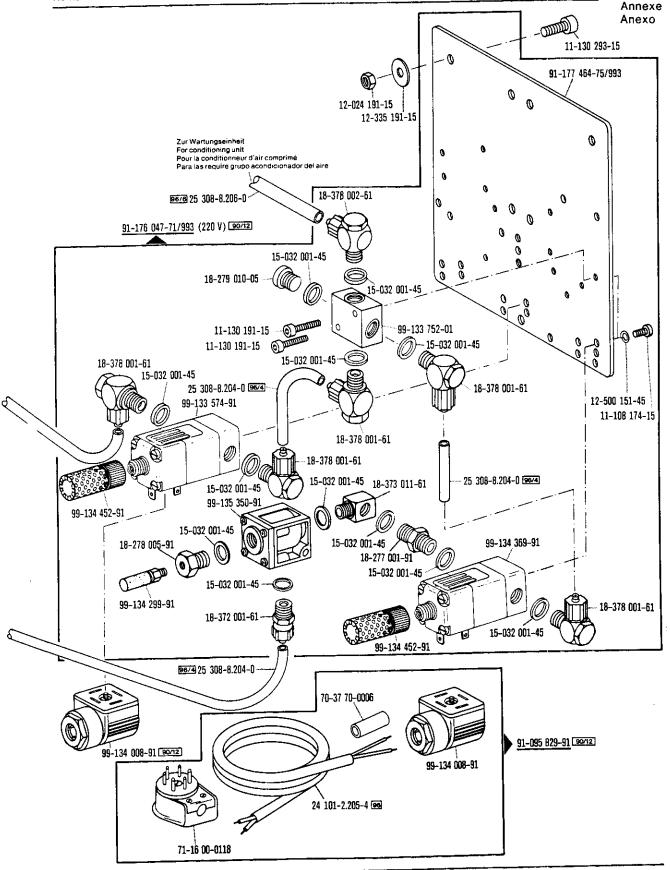

5

siehe Seite 89 see page 89 voir page 89 véase la pagina 89





## 91-087 929-71/798 (24 V) 90/11 (-918/14)



Anhang

12.86





91-087 147-71/798 (220 V) 90/12 (-91B/14)









> 91-087 323-71/951 13-052 248-15 12-500 211-45 11-130 377-15-91-172 903-75/951 25 308-8.204-0 9674 15-032 006-45 0 1 18-372 008-61 91-172 925-92 99-135 920-91 91-172 925-15 13-070 981-05 siehe Seite 123 see page 123 voir page 123 vease la pagina 123 91-087 752-05 91-087 752-05 91-171 543-06 91-171 544-12 18-378 001-61 91-087 322-15 11-330 175-15 11-225 902-15 15-032 001-45 91-171 542-91 99-135 206-91

Wartungseinheit -925/02 erforderlich
Conditioning unit -925/02 required
Conditionneur d'air comprime -925/02 nécessaire
Requiere grupo acondicionador del aire
comprimido -925/02

12.86

Anhang Appendix Annexe



134



Includes subclass =910/03
Comprend la sous-classe =910/03
Comprende la subclase =910/03



siehe Erläuterungen Seite 157 see explanations in page 158 voir legende page 159 ver explicaciones de la página 160

Beinhaltet Unterklasse –910/03 Includes subclass –910/03 Comprend la sous-classe –910/03 Comprende la subclase –910/03

Anhang Appendix Annexe





siehe Erläuterungen Seite 157 see explanations in page 158 voir légende page 159 ver explicaciones de la página 160

<sup>\*)</sup> Beinhaltet Presserfuß-Automatik -910/04 With automatic presser toot lifter -910/04 Releve-pied compris. -910/04 Alzaprensatelas automatico -910/04

91-087 323-71/951 12-500 211-45 13-052 248-15 91-172 903-72/951 11-130 377-15 91-172 903-75/951 25 308-8.204-0 9674 15-032 006-45 0000 18-372 008-61 91-172