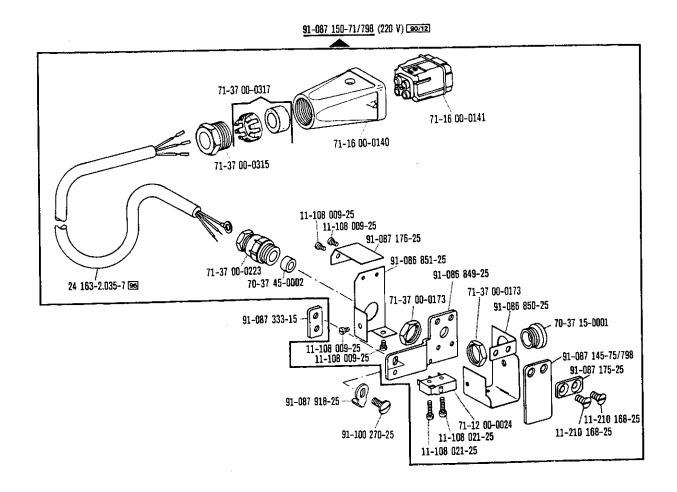

24 101-2.205-4 🖼 71-37 00-0306 91-088 275-21 71-13 00-0439 91-093 063-05 71-13 00-0440 12-305 174-15 -11-130 281-15



91-087 929-71/798 (24 V) (-918/14) 71-16 00-0208 24 101-2.205-4 🕦 71-37 00-0223 11-108 009-25 91-087 174-25 71-37 00-0173 11-173 171-75 71-37 00-0173 12-005 154-15 70-37 15-0001 --91-087 145-75/798 91-087 096-25 91-087 175-25 11-108 009-25 -11-210 167-25 11-108 009-25 -- 11-210 167-25 99-135 715-91 11-108 102-25 91-087 095-25 -91-087 175-25 91-087 102-25 11-108 087-25 -- 11-210 167-25 Ommo) 11-108 087-25 ~ ₹**11-108 102-2**5 11-210 167-25 91-087 145-75/798 Ò 91-087 333-15 91-086 849-25 71-12 00-0024 91-087 918-25 --91-100 270-25 11-108 021-25 11-108 021-25

siehe Erläuterungen Seite 157 see explanations in page 158 voir legende page 159 ver explicaciones de la página 160





-960/61 for para Pfaff 489

91-087 147-71/798 (220 V) [90/12] (-918/14)



siehe Erläuterungen Seite 157 see explanations in page 158 voir légende page 159 ver explicaciones de la página 160



siehe Erläuterungen Seite 157 see explanations in page 158 voir legende page 159 ver explicaciones de la página 160

Anhang Appendix Annexe

Anexo 40-666 200-05 (4,0 mm) 91-129 153-91 91-029,007-91 40-666 200-04 (3,0 mm) 91-029 946-91 40-666 200-03 (2.5 mm) 40-666 200-02 (2,0 mm) 40-754,701-00 91-129 139-01 leer empty vide 91-009 033-05 vacia 08-800 110-02 (8 x 10 mm) 91-168 144-05 (-900/..) 91-029,033-45 91-032 803-05 28 91-032 804-05 91-032 805-01 97-30 118-345 91-056 578-91 91-029 450-15 13-030 341-05 91-032 806-05 91-032 807-91 91-056 579-21 91-101 775-05 91-056 193-25 91-069 585-25 91-056 7