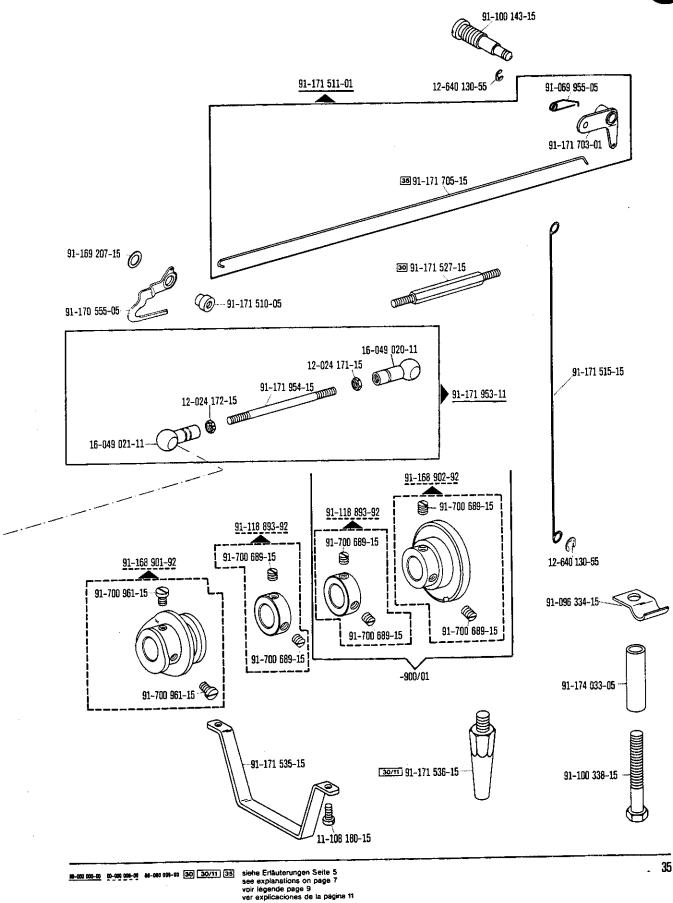

## Pfaff 489 Old Lubricant

ab Erz. Nr. 901-1089-001 (siehe Anhang) starting with No. 901-1089-001 (see appendix) à partir du n° 901-1089-001 (voir annexe) a partir del № 901-1089-001 (véase anexo)

Bei lackierten Teilen bitte Farbe angeben For paint-finished parts please state colour Pour les pièces peintes préciser réf. et couleur En el caso de piezas barnizadas, indíquese el color

## **Bestandteileliste**

List of spare parts
Liste de pièces détachées
Lista de piezas de repuesto

| Die Inhaltsübersicht auf Seite 3 gibt einen Überblick über die Aufgliederung der Liste.  Die Teile sind so abgebildet, wie sie in der Maschine funktionsmäßig zusammengehören.  Die gestrichelten Abbildungen zeigen, wo die daneben abgebildeten Teile hingehören.  Die Einrahmungen auf den Bildseiten zeigen, aus welchen Einzelteilen sich die Gruppenteile zusammensetzen.  Nähwerkzeuge und Apparate sind der Unterklassen-Ausstattung zu entnehmen (siehe Anhang).  Die auf den Bildseiten verwendeten Schlüsselzeichen ( ; 3; 6 usw.) sind in Register "0" zusammengefaßt und erläutert.  Das Erstellungsdatum ist auf den einzelnen Seiten oben rechts angegeben. Bei Austausch bitte Datum beachten.  Konstruktionsänderungen vorbehalten.                           |
|--------------------------------------------------------------------------------------------------------------------------------------------------------------------------------------------------------------------------------------------------------------------------------------------------------------------------------------------------------------------------------------------------------------------------------------------------------------------------------------------------------------------------------------------------------------------------------------------------------------------------------------------------------------------------------------------------------------------------------------------------------------------------------|
| For the various sections of this catalogue, please refer to the "Contents" on page 3. The parts are illustrated as they belong together in the machine. The dashed illustrations show where the adjacent parts belong. The framed-in sections on the illustration pages show the individual parts comprising a group. For sewing parts and attachments please refer to the subclass listing (see appendix). The reference keys (;3;6etc.) used on the illustration pages are compiled and explained in section "0". The date of preparation of the individual pages is indicated in the upper right-hand corner. Please note the new date on revised sheets.  Subject to alterations in design.                                                                                |
| La table des matières, page 3, donne un aperçu de la subdivision de la liste.  Les pièces figurent sur l'illustration comme elles vont ensemble.  Les figures en tirets montrent le lieu de montage des pièces figurant à côté.  Les parties encadrées sur les pages à illustrations représentent les pièces individuelles formant groupe.  Pour les organes de couture et les appareils, veuillez vous réfèrer à la fiche équipement de sous-classes (voir en annexe).  Les symboles ( ; 3; 6 etc.) utilisés sur les pages illustrées sont regroupés et expliqués au registre "O".  La date de parution des différentes planches est indiquée dans l'angle supérieur droit. Veiller à toujours n'utiliser que les planches les plus récentes.  Sous réserve de modifications. |
| En la página 3, bajo el titulo "contenido", puede verse un resumen de la división de la "lista de piezas".  Las piezas están ilustradas como funcionan en la máquina.  Las figuras a base de lineas entrecortadas muestran dónde y cómo van montadas las piezas ilustradas al lado.  Los recuadros en las páginas ilustradas indican las piezas individuales de que se componen los grupos.  Para los órganos de costura y aparatos, véase la "Composición de las subclases" (en el anexo).  Los símbolos clave (::: ::::::::::::::::::::::::::::::::                                                                                                                                                                                                                          |