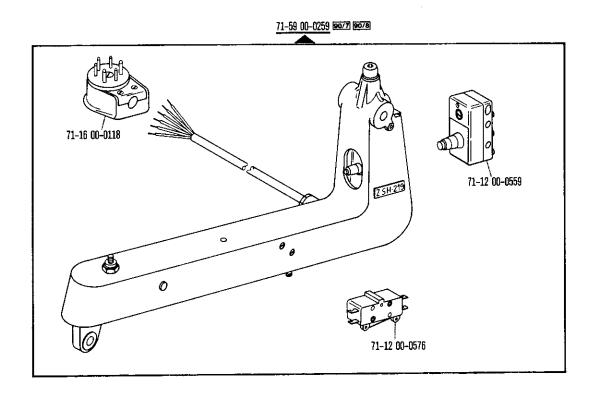

## Pfaff 489 Old Lubricant

ab Erz. Nr. 901-1089-001 (siehe Anhang) starting with No. 901-1089-001 (see appendix) à partir du n° 901-1089-001 (voir annexe) a partir del № 901-1089-001 (véase anexo)

Bei lackierten Teilen bitte Farbe angeben For paint-finished parts please state colour Pour les pièces peintes préciser réf. et couleur En el caso de piezas barnizadas, indíquese el color