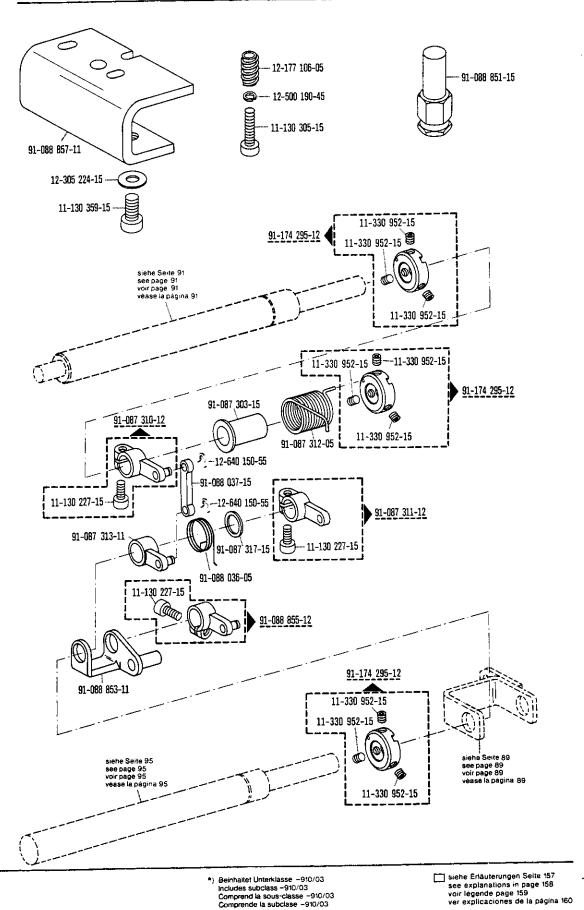

e Seite 89 see page 89 voir page 89 véase la pagina 89





## 91-087 929-71/798 (24 V) 90/11 (-918/14)



Anhang

12.86





91-087 147-71/798 (220 V) 90/12 (-91B/14)









> 91-087 323-71/951 13-052 248-15 12-500 211-45 11-130 377-15-91-172 903-75/951 25 308-8.204-0 9674 15-032 006-45 0 1 18-372 008-61 91-172 925-92 99-135 920-91 91-172 925-15 13-070 981-05 siehe Seite 123 see page 123 voir page 123 vease la pagina 123 91-087 752-05 91-087 752-05 91-171 543-06 91-171 544-12 18-378 001-61 91-087 322-15 11-330 175-15 11-225 902-15 15-032 001-45 91-171 542-91 99-135 206-91

Wartungseinheit -925/02 erforderlich
Conditioning unit -925/02 required
Conditionneur d'air comprime -925/02 nécessaire
Requiere grupo acondicionador del aire
comprimido -925/02

12.86

Anhang Appendix Annexe



134



Includes subclass =910/03
Comprend la sous-classe =910/03
Comprende la subclase =910/03



siehe Erläuterungen Seite 157 see explanations in page 158 voir legende page 159 ver explicaciones de la página 160

Beinhaltet Unterklasse –910/03 Includes subclass –910/03 Comprend la sous-classe –910/03 Comprende la subclase –910/03

Anhang Appendix Annexe





siehe Erläuterungen Seite 157 see explanations in page 158 voir légende page 159 ver explicaciones de la página 160

<sup>\*)</sup> Beinhaltet Presserfuß-Automatik -910/04 With automatic presser toot lifter -910/04 Releve-pied compris. -910/04 Alzaprensatelas automatico -910/04

91-087 323-71/951 12-500 211-45 13-052 248-15 91-172 903-72/951 11-130 377-15 91-172 903-75/951 25 308-8.204-0 9674 15-032 006-45 0000 18-372 008-61 91-172 925-92