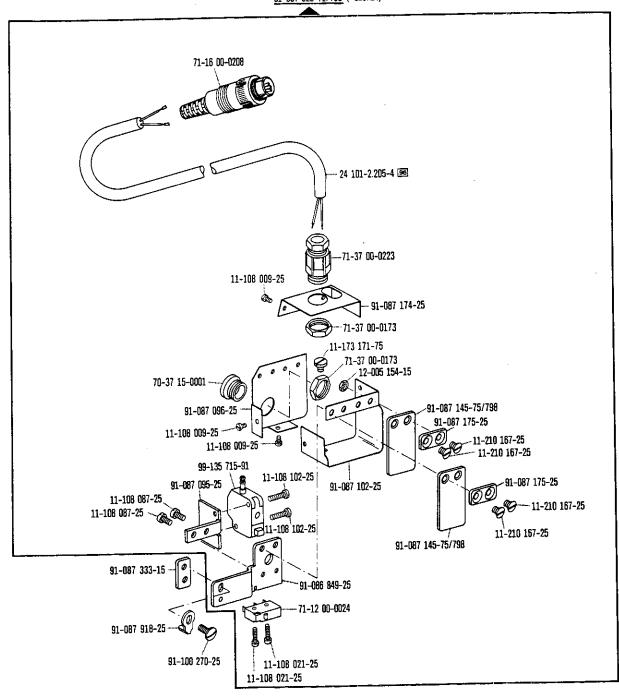

atico -910/04

91-087 323-71/951 12-500 211-45 13-052 248-15 91-172 903-72/951 11-130 377-15 91-172 903-75/951 25 308-8.204-0 9674 15-032 006-45 0000 18-372 008-61 91-172 925-92 99-135 920-91 91-172 925-15 13-070 981-05 91-087 752-05 91-087 752-05 91-171 543-05 18-378 001-61 91-087 322-15 11-330 175-15 11-225 902-15 15-032 001-45 91-171 542-91 99-135 206-91 71-37 00-0309 99-134 008-91 -748/56 70-37 70-0006 91-174 474-25 91-095 837-91 91-174 591-05 **96** 24 132-2.204-71-16 00-0208

siehe Erläuterungen Seite 157 see explanations in page 158 voir légende page 159 ver explicaciones de la página 160

<sup>\*)</sup> Beinhaltet Presserfußautomatik -910/04 With automatic presser foot lifter -910/04 Releve-pied compris. -910/04 Alzaprensatelas automático -910/04



## 91-087 929-71/798 (-918/14)



siehe Erläuterungen Seite 157 see explanations in page 158 voir legende page 159 ver explicaciones de la página 160

Beinhaltet Presserfuß-Automatik -910/04 With automatic presser foot lifter -910/04 Releve-pied compris. -910/04 Alzaprensatelas automático -910/04





siehe Erläuterungen Seite 157 see explanations in page 158 voir légende page 159 ver explicaciones de la pagina 160

Anhang Appendix Annexe





siehe Erläuterungen Seite 157 see explanations in page 158 voir légende page 159 ver explicaciones de la página 160

Anhang

siehe Erläuterungen Seite 157 see explanations in page 158 voir légende page 159 ver explicaciones de la pagina 160



Zur Wartungseinh

Por conditioning unit Pour la conditionneur d'air comprime Para las require grupo acondicionador del aire

146





Anhang