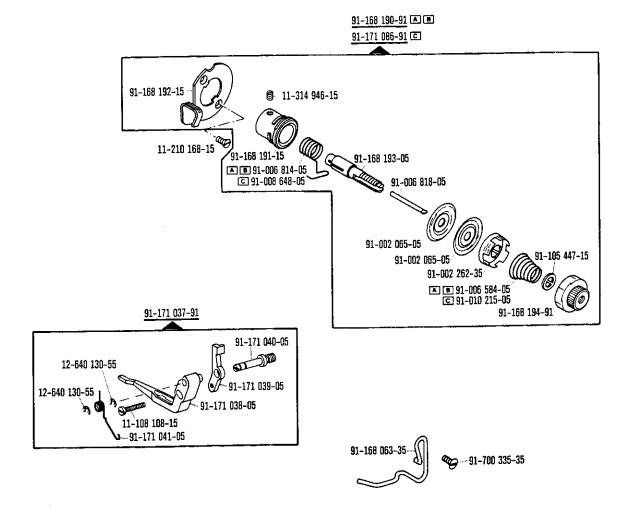

|     |                       |               |               |                    |                    |
|            |                         |     |                       |               |               |                    |                    |
|            |                         | 1   |                       |               |               | 280-1-120 247      |                    |
| O Relies 6 |                         | 0,5 |                       |               |               |                    | 280-1-120 243      |

From the library of: Superior Sewing Machine & Supply LLC

25-060 805-00 00-000 980-00 00-000 000-00 10-060 108-00 3 31 32 MO/3 90/4

siehe Erläuterungen Seite 5 see explanations on page 7 voir légende page 9 ver explicaciones de la página 11























From the library of: Superior Sewing Machine & Supply LLC

92-003 000-00 00-00 00-00 00-00 00-00 00-00 00-00 00-00 00-00 00-00 00-00 00-00 00-00 00-00 00-00 00-00 00-00 00-00 00-00 00-00 00-00 00-00 00-00 00-00 00-00 00-00 00-00 00-00 00-00 00-00 00-00 00-00 00-00 00-00 00-00 00-00 00-00 00-00 00-00 00-00 00-00 00-00 00-00 00-00 00-00 00-00 00-00 00-00 00-00 00-00 00-00 00-00 00-00 00-00 00-00 00-00 00-00 00-00 00-00 00-00 00-00 00-00 00-00 00-00 00-00 00-00 00-00 00-00 00-00 00-00 00-00 00-00 00-00 00-00 00-00 00-00 00-00 00-00 00-00 00-00 00-00 00-00 00-00 00-00 00-00 00-00 00-00 00-00 00-00 00-00 00-00 00-00 00-00 00-00 00-00 00-00 00-00 00-00 00-00 00-00 00-00 00-00 00-00 00-00 00-00 00-00 00-00 00-00 00-00 00-00 00-00 00-00 00-00 00-00 00-00 00-00 00-00 00-00 00-00 00-00