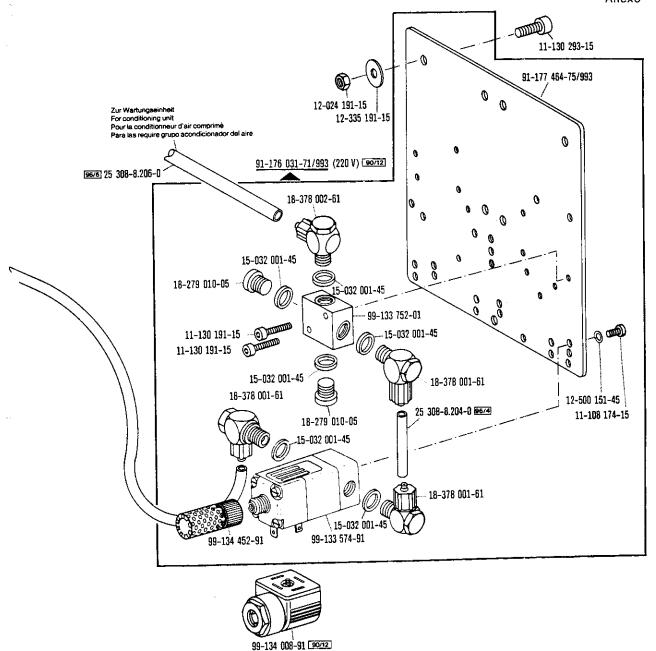

159 ver explicaciones de la página 160



-910/27 zur pour para Pfaff 489-748/56









120





siehe Ertäuterungen Seite 157 see explanations in page 158 voir légende page 159 ver explicaciones de la página 160



siehe Erläuterungen Seite 157 see explanations in page 158 voir légende page 159 ver explicaciones de la página 160

siehe Erläuterungen Seite 157 see explanations in page 158 voir légende page 159 ver explicaciones de la pagina 160

siehe Seite 95 see page 95 voir page 95 véase la pagina

> \*; Presserfuß-Automatik Automatic presser foot lifter Releve-pied automatique Alzaprensatelas

11-330 952-15

siehe Seite 89 see page 89 voir page 89 véase la pagina 89





## 91-087 929-71/798 (24 V) 90/11 (-918/14)



Anhang

12.86





91-087 147-71/798 (220 V) 90/12 (-91B/14)









> 91-087 323-71/951 13-052 248-15 12-500 211-45 11-130 377-15-91-172 903-75/951 25 308-8.204-0 9674 15-032 006-45 0 1 18-372 008-61 91-172 925-92 99-135 920-91 91-172 925-15 13-070 981-05 siehe Seite 123 see page 123 voir page 123 vease la pagina 123 91-087 752-05 91-087 752-05 91-171 543-06 91-171 544-12 18-378 001-61 91-087 322-15 11-330 175-15 11-225 902-15 15-032 001-45 91-171 542-91 99-135 206-91

Wartungseinheit -925/02 erforderlich
Conditioning unit -925/02 required
Conditionneur d'air comprime -925/02 nécessaire
Requiere grupo acondicionador del aire
comprimido -925/02

12.86

Anhang Appendix Annexe



134



Includes subclass =910/03
Comprend la sous-classe =910/03
Comprende la subclase =910/03



siehe Erläuterungen Seite 157 see explanations in page 158 voir legende page 159