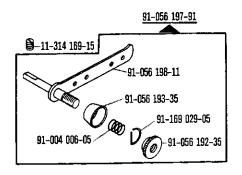

|     |                       |               |               |                    |                    |
|            |                         |     |                       |               |               |                    |                    |
|            |                         | 1   |                       |               |               | 280-1-120 247      |                    |
| O Relies 6 |                         | 0,5 |                       |               |               |                    | 280-1-120 243      |

From the library of: Superior Sewing Machine & Supply LLC

25-060 805-00 00-000 980-00 00-000 000-00 10-060 108-00 3 31 32 MO/3 90/4

siehe Erläuterungen Seite 5 see explanations on page 7 voir légende page 9 ver explicaciones de la página 11























From the library of: Superior Sewing Machine & Supply LLC

92-003 000-00 00-00 00-00 00-00 00-00 00-00 00-00 00-00 00-00 00-00 00-00 00-00 00-00 00-00 00-00 00-00 00-00 00-00 00-00 00-00 00-00 00-00 00-00 00-00 00-00 00-00 00-00 00-00 00-00 00-00 00-00 00-00 00-00 00-00 00-00 00-00 00-00 00-00 00-00 00-00 00-00 00-00 00-00 00-00 00-00 00-00 00-00 00-00 00-00 00-00 00-00 00-00 00-00 00-00 00-00 00-00 00-00 00-00 00-00 00-00 00-00 00-00 00-00 00-00 00-00 00-00 00-00 00-00 00-00 00-00 00-00 00-00 00-00 00-00 00-00 00-00 00-00 00-00 00-00 00-00 00-00 00-00 00-00 00-00 00-00 00-00 00-00 00-00 00-00 00-00 00-00 00-00 00-00 00-00 00-00 00-00 00-00 00-00 00-00 00-00 00-00 00-00 00-00 00-00 00-00 00-00 00-00 00-00 00-00 00-00 00-00 00-00 00-00 00-00 00-00 00-00 00-00 00-00 00-00 0