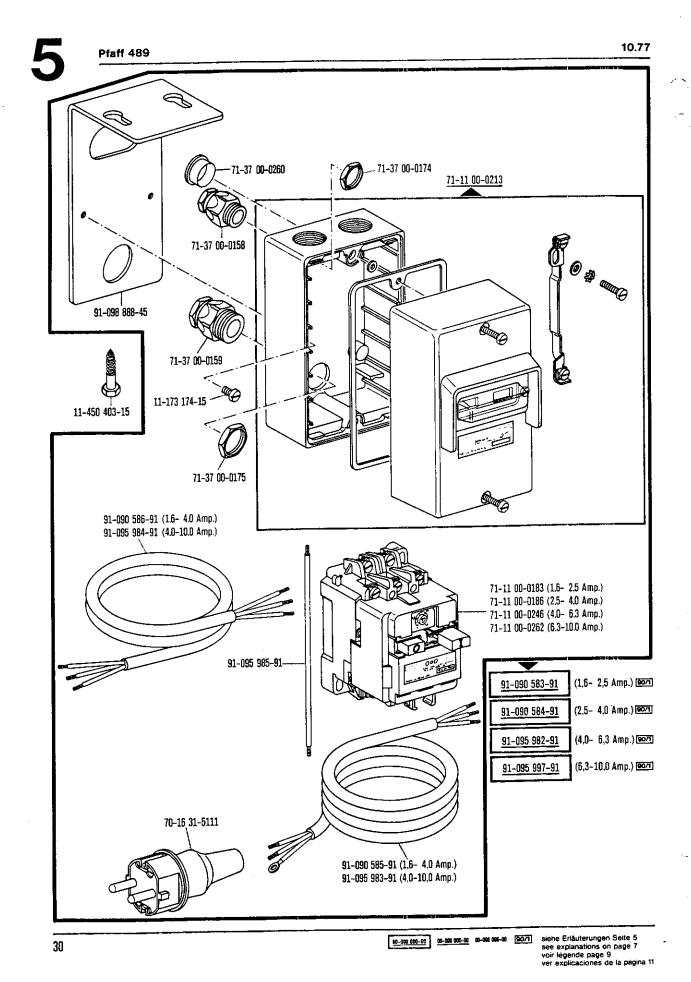

0 000-00 000-00 000-00 000-00 000-00 000-00 000-00 000-00 000-00 000-00 000-00 000-00 000-00 000-00 000-00 000-00 000-00 000-00 000-00 000-00 000-00 000-00 000-00 000-00 000-00 000-00 000-00 000-00 000-00 000-00 000-00 000-00 000-00 000-00 000-00 000-00 000-00 000-00 000-00 000-00 000-00 000-00 000-00 000-00 000-000-00 000-00 000-00 000-00 000-00 000-00 000-00 000-00 000-00 000-00 000-00 000-00 000-000-00 000-000-00 000-000-000-000-000-000-000-000-000-000-000-000-000-000-000-000-000-000-000-000-000-000-0









From the library of: Superior Sewing Machine & Supply LLC



<sup>1)</sup> Wirksamer Durchmesser Effective diameter Diametre effectif Diametro efectivo

s-100 188-00 6 28 siehe Erläuterungen Seite 5 see explanations on page 7 voir légende page 9 ver explicaciones de la pagina 11



From the library of: Superior Sewing Machine & Supply LLC







93-100 000-00 00-100 000-00 900-1 900/2 siehe Erläuterungen Seite 5 see explanations on page 7 voir légende page 9 ver explicaciones de la página 11







From the library of: Superior Sewing Machine & Supply LLC

71-23 00-0118

00-100 200-00 00-000 200-00 00-00 00-00 001-09 (3.0)

11-108 117-15

siehe Erläuterungen Seite 5 see explanations on page 7 voir légende page 9 ver explicaciones de la página 11





9-40-00-0 0-00-00-0 90/7 90/8

siehe Erläuterungen Seite 5 see explanations on page 7 voir légende page 9 ver explicaciones de la página 11







00-000 000-00 30 90/5 90/6 90/9

siehe Erläuterungen Seite 5 see explanations on page 7 voir légende page 9 ver explicaciones de la pagina 11







siehe Schnurscheiben-Tab