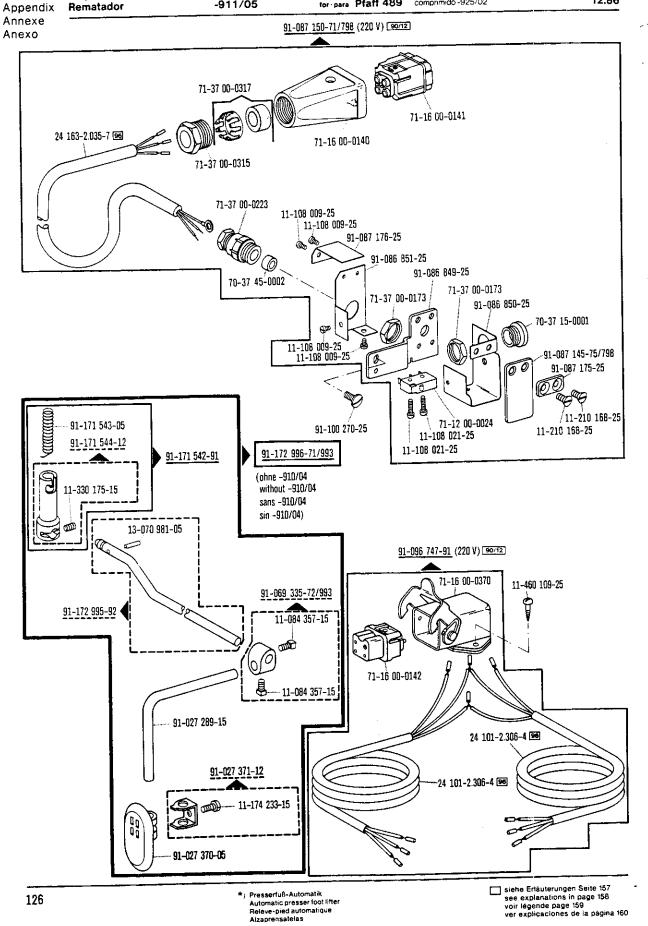

| Register<br>Section<br>Registre<br>Registro |                                                                                                     |                             | Seite<br>Page<br>Pägina |
|---------------------------------------------|-----------------------------------------------------------------------------------------------------|-----------------------------|-------------------------|
|                                             | Kopfteile<br>Front parts<br>Pièces de tête<br>Piezas de la cabeza                                   |                             | 84                      |
|                                             | Armteile<br>Arm parts<br>Pièces de bras<br>Piezas del brazo                                         |                             | 87                      |
|                                             | Grundplattenteile<br>Bedplate parts<br>Pièces du plateau fondamental<br>Piezas de la placa-base     |                             | 91                      |
|                                             | Gehäuseteile<br>Housing sections<br>Parties du corps<br>Piezas del cárter                           |                             | 97                      |
|                                             | Walzentransport-Einrichtung<br>Puller feed<br>Puller<br>Puller                                      | -748/56                     | 99                      |
|                                             | Fadenabschneid-Einrichtung<br>Thread trimmer<br>Coupe-fil<br>Cortahilos                             | -900/51                     | 104                     |
| Anhang<br>Appendix<br>Annexe<br>Anexo       | Fadenabschneid-Einrichtung<br>Thread trimmer<br>Coupe-fil<br>Cortahilos                             | -900/99                     | 107                     |
|                                             | Fadenabstreif-Einrichtung<br>Thread wiper<br>Racleur de fil<br>Retirahilos                          | -909/04                     | 110                     |
|                                             | Presserfuß-Automatik<br>Automatic presser foot lifter<br>Relève-pied automatique<br>Alzaprensatelas | -910/04                     | 111                     |
|                                             | Presserfuß-Automatik Automatic presser foot lifter Relève-pied automatique Alzaprensatelas          | -910/24                     | 113                     |
|                                             | Presserfuß-Automatik Automatic presser foot lifter Relève-pied automatique Alzaprensatelas          | -910/27                     | 114                     |
|                                             | Verriegelungs-Einrichtung<br>Backtacking mechanism<br>Dispositif à points d'arrêt<br>Rematador      | -911/03                     | 117                     |
|                                             | Verriegelungs-Einrichtung<br>Backtacking mechanism<br>Dispositif à points d'arrêt<br>Rematador      | -910/04°)-911/05<br>-911/05 | 123                     |
|                                             |                                                                                                     | *) Presseriu8-Automatik     | - 4a                    |