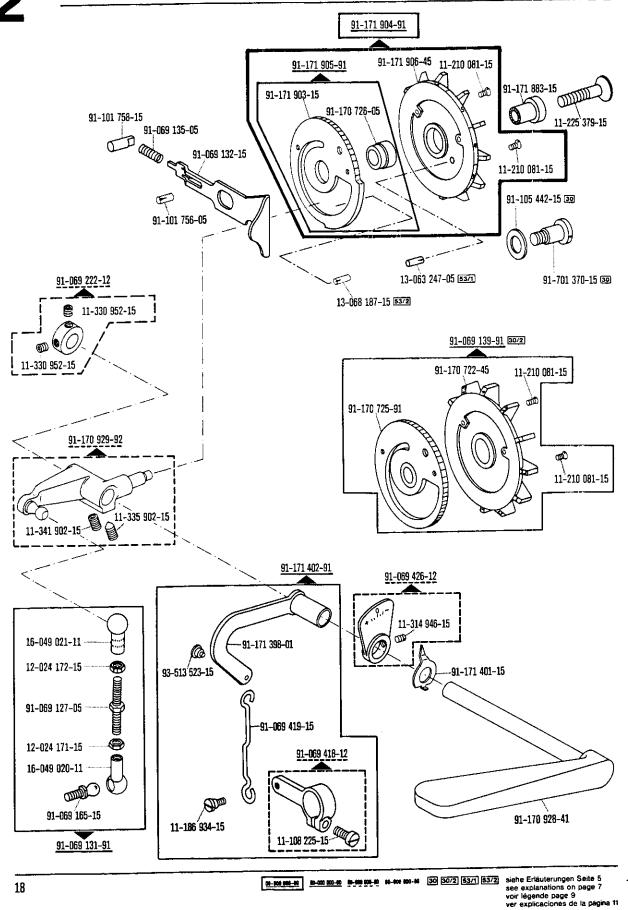

## Pfaff 489 Old Lubricant

ab Erz. Nr. 901-1089-001 (siehe Anhang) starting with No. 901-1089-001 (see appendix) à partir du n° 901-1089-001 (voir annexe) a partir del № 901-1089-001 (véase anexo)

Bei lackierten Teilen bitte Farbe angeben For paint-finished parts please state colour Pour les pièces peintes préciser réf. et couleur En el caso de piezas barnizadas, indíquese el color