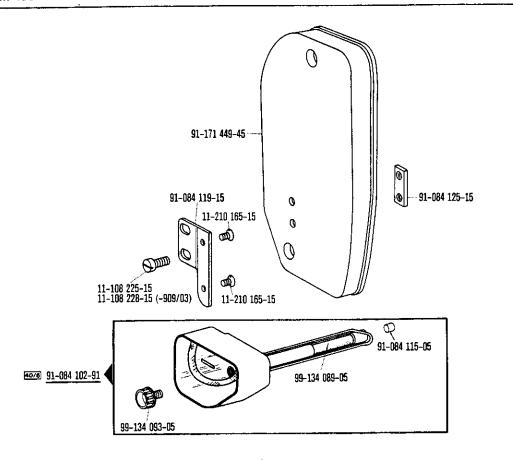

0 000-00 000-00 000-00 000-00 000-00 000-00 000-00 000-00 000-00 000-00 000-00 000-00 000-00 000-000-00 000-00 000-00 000-00 000-00 000-00 000-00 000-00 000-00 000-00 000-00 000-00 000-000-00 000-000-00 000-000-000-000-000-000-000-000-000-000-000-000-000-000-000-000-000-000-000-000-000-000-0









From the library of: Superior Sewing Machine & Supply LLC



<sup>1)</sup> Wirksamer Durchmesser Effective diameter Diametre effectif Diametro efectivo

s-100 188-00 6 28 siehe Erläuterungen Seite 5 see explanations on page 7 voir légende page 9 ver explicaciones de la pagina 11



From the library of: Superior Sewing Machine & Supply LLC







93-100 000-00 00-100 000-00 900-1 900/2 siehe Erläuterungen Seite 5 see explanations on page 7 voir légende page 9 ver explicaciones de la página 11







From the library of: Superior Sewing Machine & Supply LLC

71-23 00-0118

00-100 200-00 00-000 200-00 00-00 00-00 001-09 (3.0)

11-108 117-15

siehe Erläuterungen Seite 5 see explanations on page 7 voir légende page 9 ver explicaciones de la página 11





9-40-00-0 0-00-00-0 90/7 90/8

siehe Erläuterungen Seite 5 see explanations on page 7 voir légende page 9 ver explicaciones de la página 11







00-000 000-00 30 90/5 90/6 90/9

siehe Erläuterungen Seite 5 see explanations on page 7 voir légende page 9 ver explicaciones de la pagina 11







siehe Schnurscheiben-Tabelle Seite 45 see Table of pulleys on page 45 voir page 45 tableau des poulies à gorge véase tabla de poleas acanalades, página 45

09-000 000-00 00-00 00-00 00-00 00-00 00-00 00-00 00-00 00-00 00-00 00-00 00-00 00-00