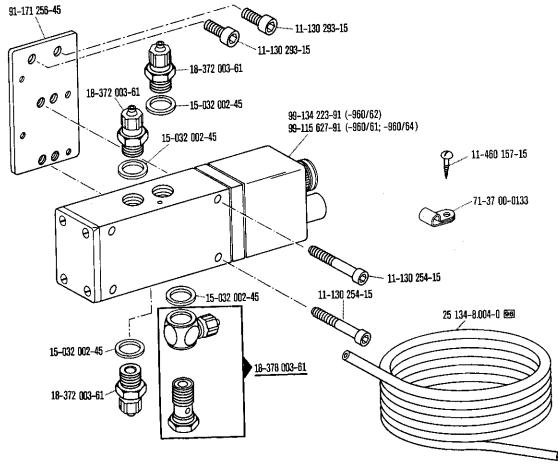

## **Bestandteileliste**

List of spare parts
Liste de pièces détachées
Lista de piezas de repuesto

| Die Inhaltsübersicht auf Seite 3 gibt einen Überblick über die Aufgliederung der Liste.  Die Teile sind so abgebildet, wie sie in der Maschine funktionsmäßig zusammengehören.  Die gestrichelten Abbildungen zeigen, wo die daneben abgebildeten Teile hingehören.  Die Einrahmungen auf den Bildseiten zeigen, aus welchen Einzelteilen sich die Gruppenteile zusammensetzen.  Nähwerkzeuge und Apparate sind der Unterklassen-Ausstattung zu entnehmen (siehe Anhang).  Die auf den Bildseiten verwendeten Schlüsselzeichen ( ; 3; 6 usw.) sind in Register "0" zusammengefaßt und erläutert.  Das Erstellungsdatum ist auf den einzelnen Seiten oben rechts angegeben. Bei Austausch bitte Datum beachten.  Konstruktionsänderungen vorbehalten.                           |
|--------------------------------------------------------------------------------------------------------------------------------------------------------------------------------------------------------------------------------------------------------------------------------------------------------------------------------------------------------------------------------------------------------------------------------------------------------------------------------------------------------------------------------------------------------------------------------------------------------------------------------------------------------------------------------------------------------------------------------------------------------------------------------|
| For the various sections of this catalogue, please refer to the "Contents" on page 3. The parts are illustrated as they belong together in the machine. The dashed illustrations show where the adjacent parts belong. The framed-in sections on the illustration pages show the individual parts comprising a group. For sewing parts and attachments please refer to the subclass listing (see appendix). The reference keys (;3;6etc.) used on the illustration pages are compiled and explained in section "0". The date of preparation of the individual pages is indicated in the upper right-hand corner. Please note the new date on revised sheets.  Subject to alterations in design.                                                                                |
| La table des matières, page 3, donne un aperçu de la subdivision de la liste.  Les pièces figurent sur l'illustration comme elles vont ensemble.  Les figures en tirets montrent le lieu de montage des pièces figurant à côté.  Les parties encadrées sur les pages à illustrations représentent les pièces individuelles formant groupe.  Pour les organes de couture et les appareils, veuillez vous réfèrer à la fiche équipement de sous-classes (voir en annexe).  Les symboles ( ; 3; 6 etc.) utilisés sur les pages illustrées sont regroupés et expliqués au registre "O".  La date de parution des différentes planches est indiquée dans l'angle supérieur droit. Veiller à toujours n'utiliser que les planches les plus récentes.  Sous réserve de modifications. |
| En la página 3, bajo el titulo "contenido", puede verse un resumen de la división de la "lista de piezas".  Las piezas están ilustradas como funcionan en la máquina.  Las figuras a base de lineas entrecortadas muestran dónde y cómo van montadas las piezas ilustradas al lado.  Los recuadros en las páginas ilustradas indican las piezas individuales de que se componen los grupos.  Para los órganos de costura y aparatos, véase la "Composición de las subclases" (en el anexo).  Los símbolos clave (::: ::::::::::::::::::::::::::::::::                                                                                                                                                                                                                          |