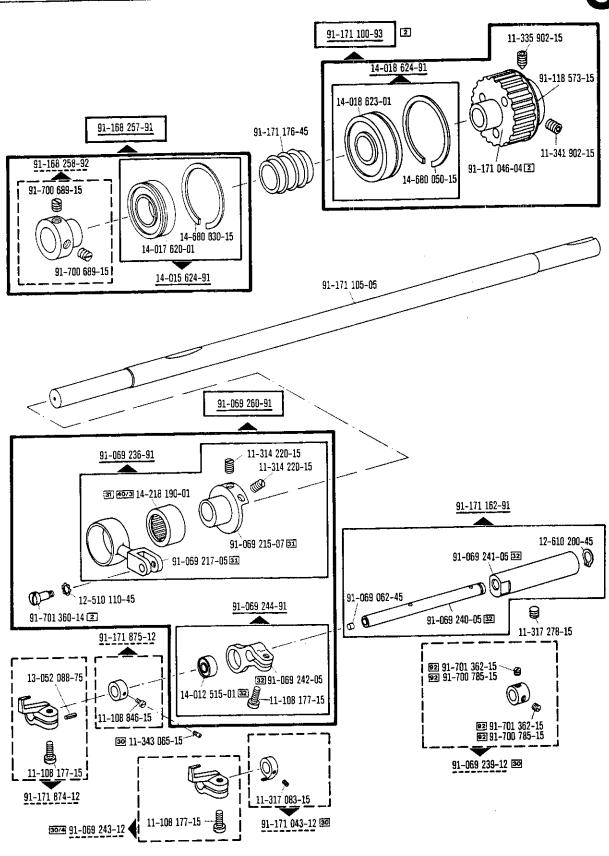

|                       |               |               |                    |                    |
|            |                         |     |                       |               |               |                    |                    |
|            |                         | 1   |                       |               |               | 280-1-120 247      |                    |
| O Relies 6 |                         | 0,5 |                       |               |               |                    | 280-1-120 243      |

From the library of: Superior Sewing Machine & Supply LLC

25-060 805-00 00-000 980-00 00-000 000-00 10-060 108-00 3 31 32 MO/3 90/4

siehe Erläuterungen Seite 5 see explanations on page 7 voir légende page 9 ver explicaciones de la página 11























From the library of: Superior Sewing Machine & Supply LLC

92-003 000-00 00-00 00-00 00-00 00-00 00-00 00-00 00-00 00-00 00-00 00-00 00-00 00-00 00-00 00-00 00-00 00-00 00-00 00-00 00-00 00-00 00-00 00-00 00-00 00-00 00-00 00-00 00-00 00-00 00-00 00-00 00-00 00-00 00-00 00-00 00-00 00-00 00-00 00-00 00-00 00-00 00-00 00-00 00-00 00-00 00-00 00-00 00-00 00-00 00-00 00-00 00-00 00-00 00-00 00-00 00-00 00-00 00-00 00-00 00-00 00-00 00-00 00-00 00-00 00-00 00-00 00-00 00-00 00-00 00-00 00-00 00-00 00-00 00-00 00-00 00-00 00-00 00-00 00-00 00-00 00-00 00-00 00-00 00-00 00-00 00-00 00-00 00-00 00-00 00-00 00-00 00-00 00-00 00-00 00-00 00-00 00-00 00-00 00-00 00-00 00-00 00-00 00-00 00-00 00-00 00-00 00-00 00-00 00-00 00-00 00-00 00-00 00-00 00-00 00-00 00-00 00-00 00-00 00-00 00-00 00-00 00-00