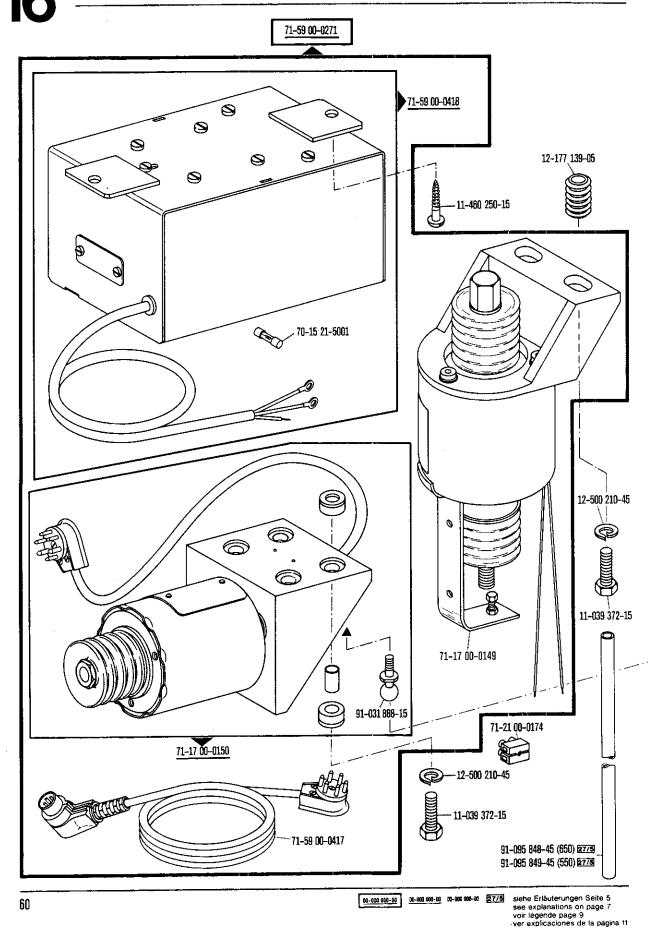

## Pfaff 489 Old Lubricant

ab Erz. Nr. 901-1089-001 (siehe Anhang) starting with No. 901-1089-001 (see appendix) à partir du n° 901-1089-001 (voir annexe) a partir del № 901-1089-001 (véase anexo)

Bei lackierten Teilen bitte Farbe angeben For paint-finished parts please state colour Pour les pièces peintes préciser réf. et couleur En el caso de piezas barnizadas, indíquese el color