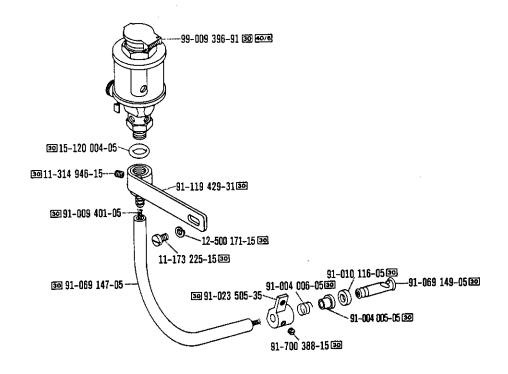

## Pfaff 489 Old Lubricant

ab Erz. Nr. 901-1089-001 (siehe Anhang) starting with No. 901-1089-001 (see appendix) à partir du n° 901-1089-001 (voir annexe) a partir del № 901-1089-001 (véase anexo)

Bei lackierten Teilen bitte Farbe angeben For paint-finished parts please state colour Pour les pièces peintes préciser réf. et couleur En el caso de piezas barnizadas, indíquese el color

## **Bestandteileliste**

List of spare parts
Liste de pièces détachées
Lista de piezas de repuesto

| Die Inhaltsübersicht auf Seite 3 gibt einen Überblick über die Aufgliederung der Liste.  Die Teile sind so abgebildet, wie sie in der Maschine funktionsmäßig zusammengehören.  Die gestrichelten Abbildungen zeigen, wo die daneben abgebildeten Teile hingehören.  Die Einrahmungen auf den Bildseiten zeigen, aus welchen Einzelteilen sich die Gruppenteile zusammensetzen.  Nähwerkzeuge und Apparate sind der Unterklassen-Ausstattung zu entnehmen (siehe Anhang).  Die auf den Bildseiten verwendeten Schlüsselzeichen ( ; 3; 6 usw.) sind in Register "0" zusammengefaßt und erläutert.  Das Erstellungsdatum ist auf den einzelnen Seiten oben rechts angegeben. Bei Austausch bitte Datum beachten.  Konstruktionsänderungen vorbehalten.                           |
|--------------------------------------------------------------------------------------------------------------------------------------------------------------------------------------------------------------------------------------------------------------------------------------------------------------------------------------------------------------------------------------------------------------------------------------------------------------------------------------------------------------------------------------------------------------------------------------------------------------------------------------------------------------------------------------------------------------------------------------------------------------------------------|
| For the various sections of this catalogue, please refer to the "Contents" on page 3. The parts are illustrated as they belong together in the machine. The dashed illustrations show where the adjacent parts belong. The framed-in sections on the illustration pages show the individual parts comprising a group. For sewing parts and attachments please refer to the subclass listing (see appendix). The reference keys (;3;6etc.) used on the illustration pages are compiled and explained in section "0". The date of preparation of the individual pages is indicated in the upper right-hand corner. Please note the new date on revised sheets.  Subject to alterations in design.                                                                                |
| La table des matières, page 3, donne un aperçu de la subdivision de la liste.  Les pièces figurent sur l'illustration comme elles vont ensemble.  Les figures en tirets montrent le lieu de montage des pièces figurant à côté.  Les parties encadrées sur les pages à illustrations représentent les pièces individuelles formant groupe.  Pour les organes de couture et les appareils, veuillez vous réfèrer à la fiche équipement de sous-classes (voir en annexe).  Les symboles ( ; 3; 6 etc.) utilisés sur les pages illustrées sont regroupés et expliqués au registre "O".  La date de parution des différentes planches est indiquée dans l'angle supérieur droit. Veiller à toujours n'utiliser que les planches les plus récentes.  Sous réserve de modifications. |
| En la página 3, bajo el titulo "contenido", puede verse un resumen de la división de la "lista de piezas".  Las piezas están ilustradas como funcionan en la máquina.  Las figuras a base de lineas entrecortadas muestran dónde y cómo van montadas las piezas ilustradas al lado.  Los recuadros en las páginas ilustradas indican las piezas individuales de que se componen los grupos.  Para los órganos de costura y aparatos, véase la "Composición de las subclases" (en el anexo).  Los símbolos clave (::: ::::::::::::::::::::::::::::::::                                                                                                                                                                                                                          |