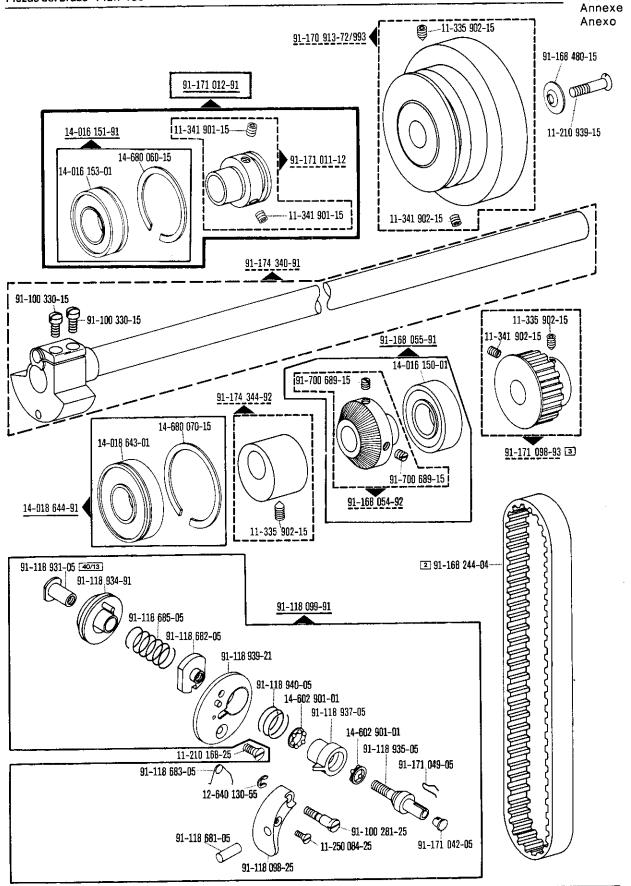

## Pfaff 489 Old Lubricant

ab Erz. Nr. 901-1089-001 (siehe Anhang) starting with No. 901-1089-001 (see appendix) à partir du n° 901-1089-001 (voir annexe) a partir del № 901-1089-001 (véase anexo)

Bei lackierten Teilen bitte Farbe angeben For paint-finished parts please state colour Pour les pièces peintes préciser réf. et couleur En el caso de piezas barnizadas, indíquese el color