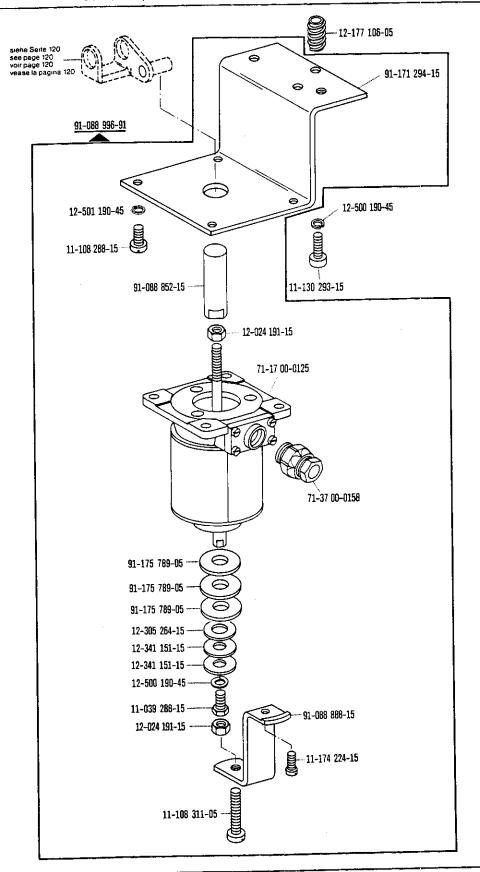

p>\*)</sup> Beinhaltet Presserfußautomatik -910/04 (siehe Seite 111) With automatic presser foot lifter -910/04 (see page 111) Relève-pied compris. -910/04 (voir page 111) Alzaprensatelas automàtico -910/04 (véase la pág. 111)

91-172 903-72/951 13-052 248-15 91-097 149-15 91-172 903-75/951 11-460 157-15 12-500 211-45 11-130 377-15 91-172 925-92 91-175 506-71/951 91-172 925-15 13-070 981-05 91-172 910-05 15-032 001-45 91-171 543-05 91-171 544-12 99-134 850-91 11-330 175-15 91-175 717-15 99-135 206-91 91-171 542-91 11-225 902-15 25 308-8.204-0 9674 siehe Seite 116 see page 116 ....... voir page 116 véase la pagina 116

siehe Erläuterungen Seite 157 see explanations in page 158 voir légende page 159 ver explicaciones de la página 160



-910/27 zur pour para Pfaff 489-748/56









120





siehe Ertäuterungen Seite 157 see explanations in page 158 voir légende page 159 ver explicaciones de la página 160



siehe Erläuterungen Seite 157 see explanations in page 158 voir légende page 159 ver explicaciones de la página 160

siehe Erläuterungen Seite 157 see explanations in page 158 voir légende page 159 ver explicaciones de la pagina 160

siehe Seite 95 see page 95 voir page 95 véase la pagina

> \*; Presserfuß-Automatik Automatic presser foot lifter Releve-pied automatique Alzaprensatelas

11-330 952-15

siehe Seite 89 see page 89 voir page 89 véase la pagina 89





## 91-087 929-71/798 (24 V) 90/11 (-918/14)



Anhang

12.86





91-087 147-71/798 (220 V) 90/12 (-91B/14)









> 91-087 323-71/951 13-052 248-15 12-500 211-45 11-130 377-15-91-172 903-75/951 25 308-8.204-0