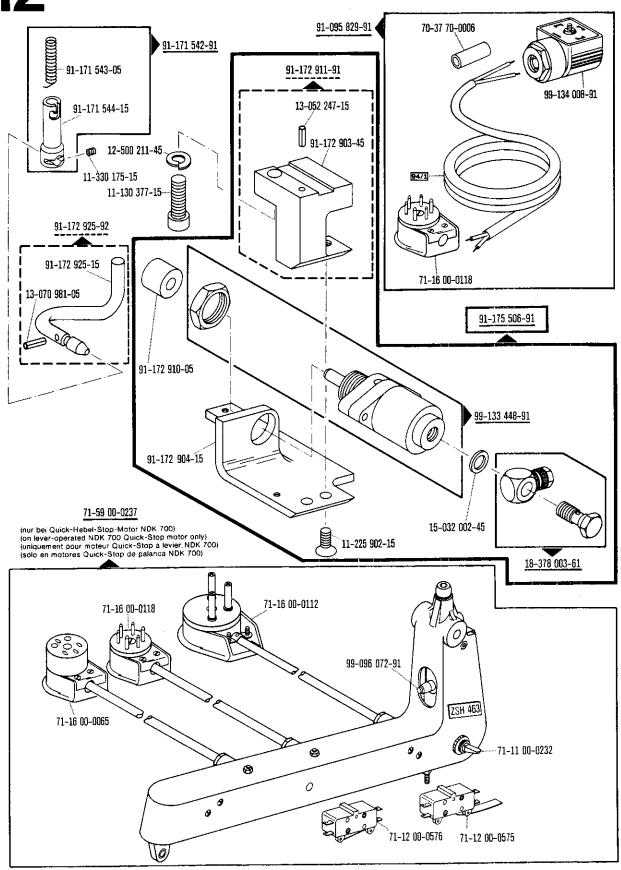

| 3400                                                                                                   | 60 Hz (c/s)                                      | 56                                                                                                                                                               |

71-12 00-0576

71-12 00-0575

00-000 000-00 00-000 000-00 ab-too 000-00 siehe Erläuterungen Seite 5 see explanations on page 7 voir légende page 9 ver explicaciones de la pagina 11

1) Wirksamer Durchmesser Effective diameter Diametre effectif Diametro effectivo

00-000 000-00 00-00 00-00 00-00 siehe Erläuterungen Seite 5 see explanations on page 7 voir légende page 9 ver explicaciones de la página 11







00-000 000-00 70-000 000-00 00-00 00-00 00-00 00-00 00-00 00-00 00-00 00-00 00-00 00-00 00-00 00-00 00-00 00-00 00-00 00-00 00-00 00-00 00-00 00-00 00-00 00-00 00-00 00-00 00-00 00-00 00-00 00-00 00-00 00-00 00-00 00-00 00-00 00-00 00-00 00-00 00-00 00-00 00-00 00-00 00-00 00-00 00-00 00-00 00-00 00-00 00-00 00-00 00-00 00-00 00-00 00-00 00-00 00-00 00-00 00-00 00-00 00-00 00-00 00-00 00-00 00-00 00-00 00-00 00-00 00-00 00-00 00-00 00-00 00-00 00-00 00-00 00-00 00-00 00-00 00-00 00-00 00-00 00-00 00-00 00-00 00-00 00-00 00-00 00-00 00-00 00-00 00-00 00-00 00-00 00-00 00-00 00-00 00-00 00-00 00-00 00-00 00-00 00-00 00-00 00-00 00-00 00-00 00-00 00-00 00-00 00-00 00-00 00-00 00-00 00-00 00-00 00-00 00-00 00-00 00-00 00-00 00-00 00-00 00-00 00-00 00-00 00-00 00-00 00-00 00-00 00-00 00-00 00