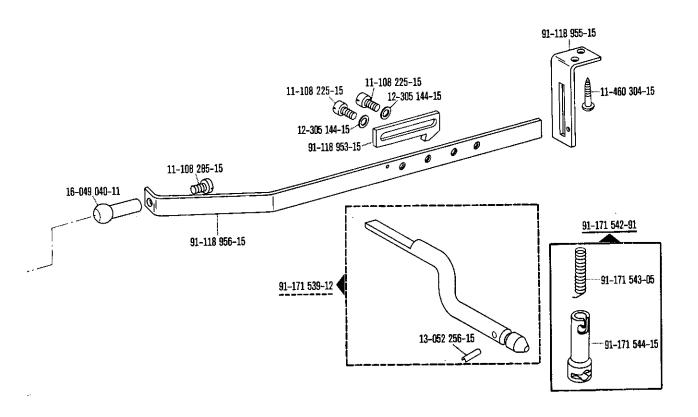

|                                                                     | 3400                                                                                                   | 60 Hz (c/s)                                      | 56                                                                                                                                                               |

71-12 00-0576

71-12 00-0575

00-000 000-00 00-000 000-00 ab-too 000-00 siehe Erläuterungen Seite 5 see explanations on page 7 voir légende page 9 ver explicaciones de la pagina 11

1) Wirksamer Durchmesser Effective diameter Diametre effectif Diametro effectivo

00-000 000-00 00-00 00-00 00-00 siehe Erläuterungen Seite 5 see explanations on page 7 voir légende page 9 ver explicaciones de la página 11







00-000 000-00 70-000 000-00 00-00 00-00 00-00 00-00 00-00 00-00 00-00 00-00 00-00 00-00 00-00 00-00 00-00 00-00 00-00 00-00 00-00 00-00 00-00 00-00 00-00 00-00 00-00 00-00 00-00 00-00 00-00 00-00 00-00 00-00 00-00 00-00 00-00 00-00 00-00 00-00 00-00 00-00 00-00 00-00 00-00 00-00 00-00 00-00 00-00 00-00 00-00 00-00 00-00 00-00 00-00 00-00 00-00 00-00 00-00 00-00 00-00 00-00 00-00 00-00 00-00 00-00 00-00 00-00 00-00 00-00 00-00 00-00 00-00 00-00 00-00 00-00 00-00 00-00 00-00 00-00 00-00 00-00 00-00 00-00 00-00 00-00 00-00 00-00 00-00 00-00 00-00 00-00 00-00 00-00 00-00 00-00 00-00 00-00 00-00 00-00 00-00 00-00 00-00 00-00 00-00 00-00 00-00 00-00 00-00 00-00 00-00 00-00 00-00 00-00 00-00 00-00 00-00 00-00 00-00 00-00 00-00 00-00 00-00 00-00 00-00 00-00 00-00 00-00 00-00 00-00 00-00 00-00