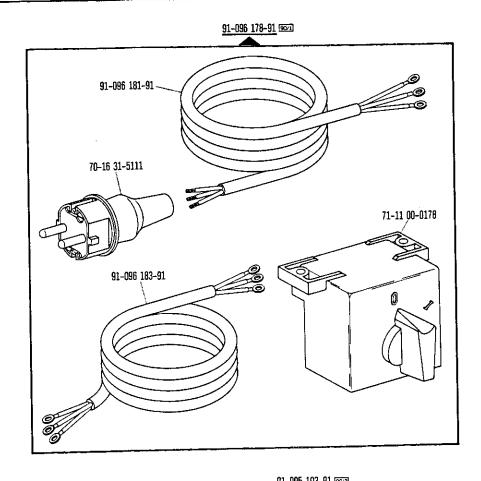

0 000-00 000-00 000-00 000-00 000-00 000-00 000-00 000-00 000-00 000-00 000-00 000-00 000-00 000-00 000-00 000-00 000-00 000-00 000-00 000-00 000-00 000-00 000-00 000-00 000-00 000-00 000-00 000-00 000-00 000-00 000-00 000-00 000-00 000-00 000-00 000-000-00 000-00 000-00 000-00 000-00 000-00 000-00 000-00 000-00 000-00 000-00 000-00 000-000-00 000-000-00 000-000-000-000-000-000-000-000-000-000-000-000-000-000-000-000-000-000-000-000-000-000-0









From the library of: Superior Sewing Machine & Supply LLC



<sup>1)</sup> Wirksamer Durchmesser Effective diameter Diametre effectif Diametro efectivo

s-100 188-00 6 28 siehe Erläuterungen Seite 5 see explanations on page 7 voir légende page 9 ver explicaciones de la pagina 11



From the library of: Superior Sewing Machine & Supply LLC







93-100 000-00 00-100 000-00 900-1 900/2 siehe Erläuterungen Seite 5 see explanations on page 7 voir légende page 9 ver explicaciones de la página 11







From the library of: Superior Sewing Machine & Supply LLC

71-23 00-0118

00-100 200-00 00-000 200-00 00-00 00-00 001-09 (3.0)

11-108 117-15

siehe Erläuterungen Seite 5 see explanations on page 7 voir légende page 9 ver explicaciones de la página 11





9-40-00-0 0-00-00-0 90/7 90/8

siehe Erläuterungen Seite 5 see explanations on page 7 voir légende page 9 ver explicaciones de la página 11







00-000 000-00 30 90/5 90/6 90/9

siehe Erläuterungen Seite 5 see explanations on page 7 voir légende page 9 ver explicaciones de la pagina 11







siehe Schnurscheiben-Tabelle Seite 45 see Table of pulleys on page 45 voir page 45 tabl