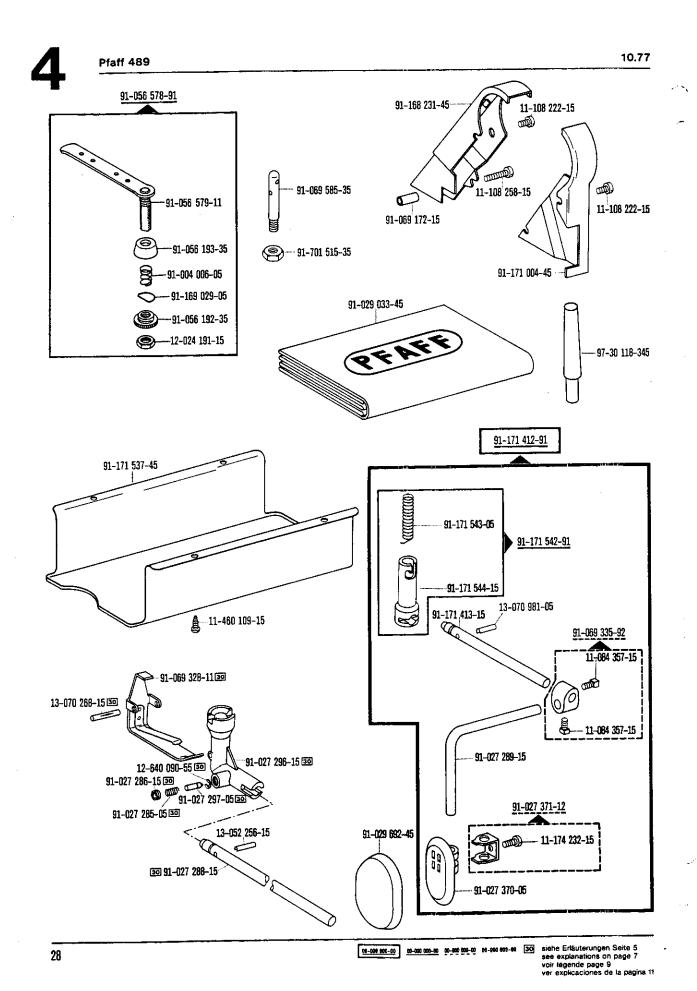

000-00 000-00 000-00 000-00 000-00 000-00 000-00 000-00 000-00 000-00 000-00 000-00 000-00 000-00 000-00 000-00 000-00 000-00 000-00 000-00 000-00 000-00 000-00 000-00 000-00 000-00 000-00 000-00 000-00 000-00 000-000-00 000-00 000-00 000-00 000-00 000-00 000-00 000-00 000-00 000-00 000-00 000-00 000-00 000-00 000-00 000-00 000-00 000-00 000-00 000-00 000-00 000-00 000-00 000-00 000-00 000-00 000-00 000-00 000-00 000-00 000-00 000-00 000-00 000-00 000-00 000-00 000-00 000-00 000-00 000-00 000-00 000-00 000-00 000-00 000-00 000-00 000-00 000-00 000-00 000-00 000-00 000-00 000-00 000-00 000-000-00 000-00 000-00 000-00 000-00 000-00 000-00 000-00 000-00 000-00 000-00 000-00 000-000-00 000-000-00 000-000-000-000-000-000-000-000-000-000-000-000-000-000-000-000-000-000-000-000-000-000-0









From the library of: Superior Sewing Machine & Supply LLC



<sup>1)</sup> Wirksamer Durchmesser Effective diameter Diametre effectif Diametro efectivo

s-100 188-00 6 28 siehe Erläuterungen Seite 5 see explanations on page 7 voir légende page 9 ver explicaciones de la pagina 11



From the library of: Superior Sewing Machine & Supply LLC







93-100 000-00 00-100 000-00 900-1 900/2 siehe Erläuterungen Seite 5 see explanations on page 7 voir légende page 9 ver explicaciones de la página 11







From the library of: Superior Sewing Machine & Supply LLC

71-23 00-0118

00-100 200-00 00-000 200-00 00-00 00-00 001-09 (3.0)

11-108 117-15

siehe Erläuterungen Seite 5 see explanations on page 7 voir légende page 9 ver explicaciones de la página 11





9-40-00-0 0-00-00-0 90/7 90/8

siehe