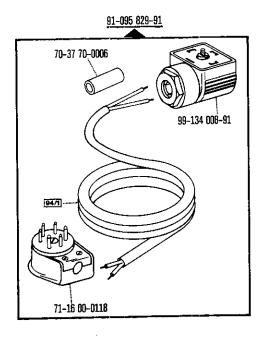

## Pfaff 489 Old Lubricant

ab Erz. Nr. 901-1089-001 (siehe Anhang) starting with No. 901-1089-001 (see appendix) à partir du n° 901-1089-001 (voir annexe) a partir del № 901-1089-001 (véase anexo)

Bei lackierten Teilen bitte Farbe angeben For paint-finished parts please state colour Pour les pièces peintes préciser réf. et couleur En el caso de piezas barnizadas, indíquese el color