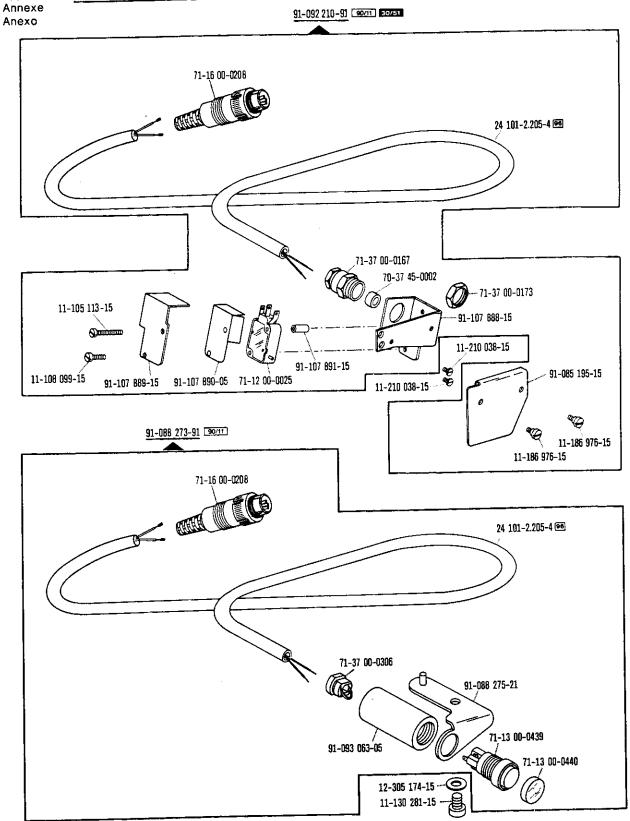

ris. -910/04 Alzaprensatelas automatico -910/04

91-087 323-71/951 12-500 211-45 13-052 248-15 91-172 903-72/951 11-130 377-15 91-172 903-75/951 25 308-8.204-0 9674 15-032 006-45 0000 18-372 008-61 91-172 925-92 99-135 920-91 91-172 925-15 13-070 981-05 91-087 752-05 91-087 752-05 91-171 543-05 18-378 001-61 91-087 322-15 11-330 175-15 11-225 902-15 15-032 001-45 91-171 542-91 99-135 206-91 71-37 00-0309 99-134 008-91 -748/56 70-37 70-0006 91-174 474-25 91-095 837-91 91-174 591-05 **96** 24 132-2.204-71-16 00-0208

siehe Erläuterungen Seite 157 see explanations in page 158 voir légende page 159 ver explicaciones de la página 160

<sup>\*)</sup> Beinhaltet Presserfußautomatik -910/04 With automatic presser foot lifter -910/04 Releve-pied compris. -910/04 Alzaprensatelas automático -910/04



## 91-087 929-71/798 (-918/14)



siehe Erläuterungen Seite 157 see explanations in page 158 voir legende page 159 ver explicaciones de la página 160

Beinhaltet Presserfuß-Automatik -910/04 With automatic presser foot lifter -910/04 Releve-pied compris. -910/04 Alzaprensatelas automático -910/04





siehe Erläuterungen Seite 157 see explanations in page 158 voir légende page 159 ver explicaciones de la pagina 160

Anhang Appendix Annexe





siehe Erläuterungen Seite 157 see explanations in page 158 voir légende page 159 ver explicaciones de la página 160

Anhang

siehe Erläuterungen Seite 157 see explanations in page 158 voir légende page 159 ver explicaciones de la pagina 160



Zur Wartungseinh

Por conditioning unit Pour la conditionneur d'air comprime Para las require grupo acondi