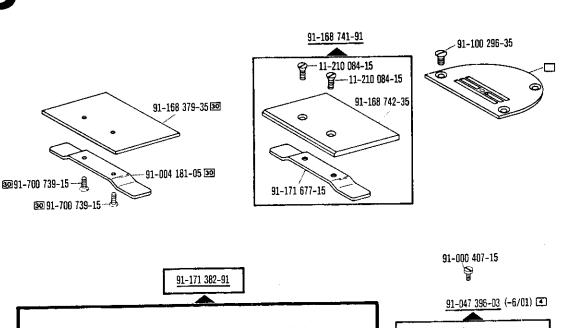

## Pfaff 489 Old Lubricant

ab Erz. Nr. 901-1089-001 (siehe Anhang) starting with No. 901-1089-001 (see appendix) à partir du n° 901-1089-001 (voir annexe) a partir del № 901-1089-001 (véase anexo)

Bei lackierten Teilen bitte Farbe angeben For paint-finished parts please state colour Pour les pièces peintes préciser réf. et couleur En el caso de piezas barnizadas, indíquese el color