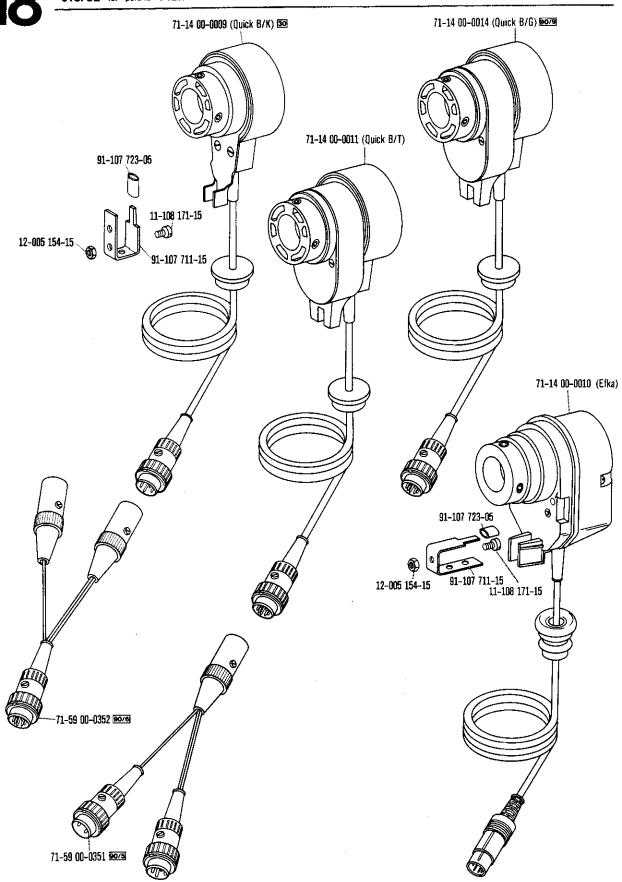

## Pfaff 489 Old Lubricant

ab Erz. Nr. 901-1089-001 (siehe Anhang) starting with No. 901-1089-001 (see appendix) à partir du n° 901-1089-001 (voir annexe) a partir del № 901-1089-001 (véase anexo)

Bei lackierten Teilen bitte Farbe angeben For paint-finished parts please state colour Pour les pièces peintes préciser réf. et couleur En el caso de piezas barnizadas, indíquese el color