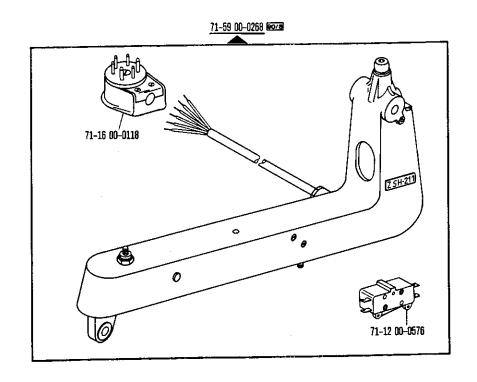

## Pfaff 489

ab Erz. Nr. 901-1089-001 (siehe Typenschild) starting with No. 901-1089-001 (see specification plate) à partir du nº 901-1089-001 (voir plaque signalétique) a partir del № 901-1089-001 (véase placa de especificaciones)