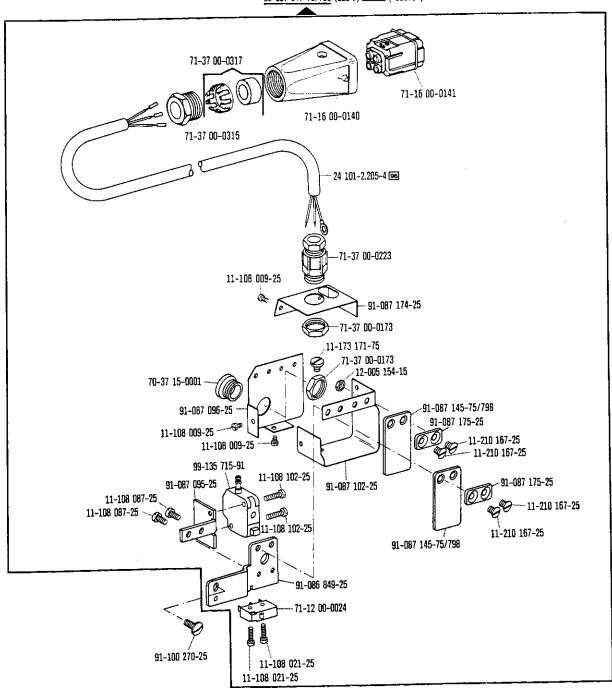

page 159 ver explicaciones de la página 160



-910/27 zur pour para Pfaff 489-748/56









120





siehe Ertäuterungen Seite 157 see explanations in page 158 voir légende page 159 ver explicaciones de la página 160



siehe Erläuterungen Seite 157 see explanations in page 158 voir légende page 159 ver explicaciones de la página 160

siehe Erläuterungen Seite 157 see explanations in page 158 voir légende page 159 ver explicaciones de la pagina 160

siehe Seite 95 see page 95 voir page 95 véase la pagina

> \*; Presserfuß-Automatik Automatic presser foot lifter Releve-pied automatique Alzaprensatelas

11-330 952-15

siehe Seite 89 see page 89 voir page 89 véase la pagina 89





## 91-087 929-71/798 (24 V) 90/11 (-918/14)



Anhang

12.86





91-087 147-71/798 (220 V) 90/12 (-91B/14)









> 91-087 323-71/951 13-052 248-15 12-500 211-45 11-130 377-15-91-172 903-75/951 25 308-8.204-0 9674 15-032 006-45 0 1 18-372 008-61 91-172 925-92 99-135 920-91 91-172 925-15 13-070 981-05 siehe Seite 123 see page 123 voir page 123 vease la pagina 123 91-087 752-05 91-087 752-05 91-171 543-06 91-171 544-12 18-378 001-61 91-087 322-15 11-330 175-15 11-225 902-15 15-032 001-45 91-171 542-91 99-135 206-91

Wartungseinheit -925/02 erforderlich
Conditioning unit -925/02 required
Conditionneur d'air comprime -925/02 nécessaire
Requiere grupo acondicionador del aire
comprimido -925/02

12.86

Anhang Appendix Annexe



134



Includes subclass =910/03
Comprend la sous-classe =910/03
Comprende la subclase =910/03



siehe Erläuterungen Seite 157 see explanations in page 158 voir legende page