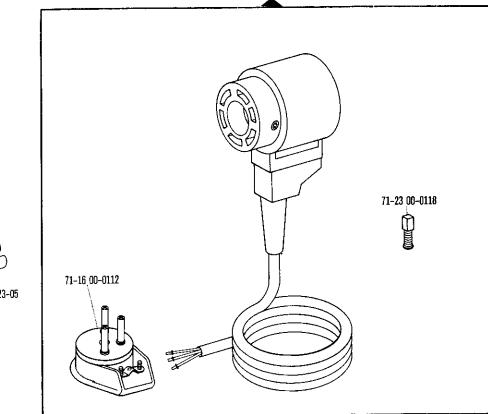

## Pfaff 489 Old Lubricant

ab Erz. Nr. 901-1089-001 (siehe Anhang) starting with No. 901-1089-001 (see appendix) à partir du n° 901-1089-001 (voir annexe) a partir del № 901-1089-001 (véase anexo)

Bei lackierten Teilen bitte Farbe angeben For paint-finished parts please state colour Pour les pièces peintes préciser réf. et couleur En el caso de piezas barnizadas, indíquese el color