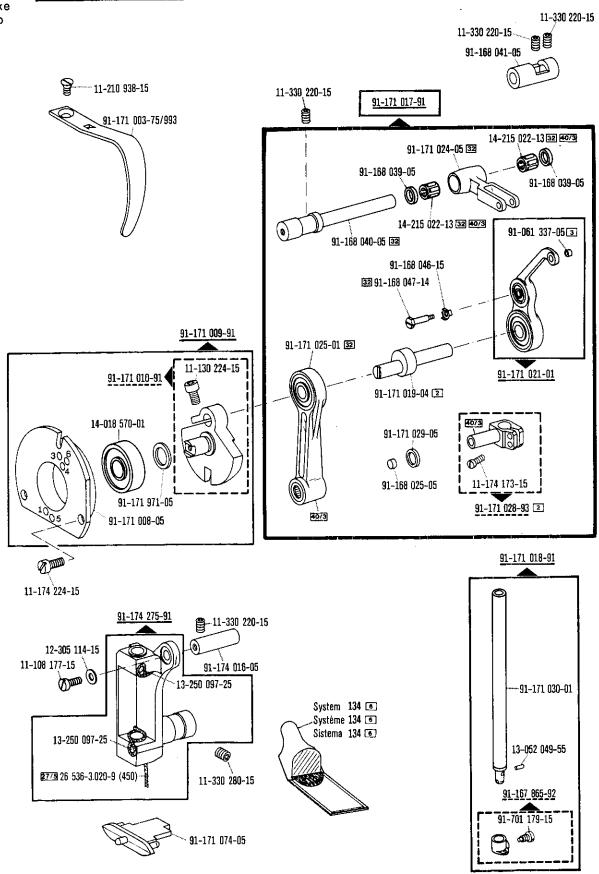

| cht · Contents · Table des matièr                                                               | es · Contenido                                                                                                                                                                                                                                                                                                                                                                                                                                                                                                                                                                                                                                                                                                                                                                                                                                                                                                                                                                                                                                                                                                                                                                                                                                                                                                                   | 10.7                                                                                                                                                                                                                                                                                                                                                                                                                                                                                                                                                                                                                                                                                                                                                                                                                                                                                                                                                                                                                                                                                                                                                                                                                                                                                                                                                                                                                                                                                                                                                                                                                                                                                                                                                                                                                                                                                                                                                                                                                                                                                                                           |
|-------------------------------------------------------------------------------------------------|----------------------------------------------------------------------------------------------------------------------------------------------------------------------------------------------------------------------------------------------------------------------------------------------------------------------------------------------------------------------------------------------------------------------------------------------------------------------------------------------------------------------------------------------------------------------------------------------------------------------------------------------------------------------------------------------------------------------------------------------------------------------------------------------------------------------------------------------------------------------------------------------------------------------------------------------------------------------------------------------------------------------------------------------------------------------------------------------------------------------------------------------------------------------------------------------------------------------------------------------------------------------------------------------------------------------------------|--------------------------------------------------------------------------------------------------------------------------------------------------------------------------------------------------------------------------------------------------------------------------------------------------------------------------------------------------------------------------------------------------------------------------------------------------------------------------------------------------------------------------------------------------------------------------------------------------------------------------------------------------------------------------------------------------------------------------------------------------------------------------------------------------------------------------------------------------------------------------------------------------------------------------------------------------------------------------------------------------------------------------------------------------------------------------------------------------------------------------------------------------------------------------------------------------------------------------------------------------------------------------------------------------------------------------------------------------------------------------------------------------------------------------------------------------------------------------------------------------------------------------------------------------------------------------------------------------------------------------------------------------------------------------------------------------------------------------------------------------------------------------------------------------------------------------------------------------------------------------------------------------------------------------------------------------------------------------------------------------------------------------------------------------------------------------------------------------------------------------------|
|                                                                                                 |                                                                                                                                                                                                                                                                                                                                                                                                                                                                                                                                                                                                                                                                                                                                                                                                                                                                                                                                                                                                                                                                                                                                                                                                                                                                                                                                  | Seite<br>Page<br>Página                                                                                                                                                                                                                                                                                                                                                                                                                                                                                                                                                                                                                                                                                                                                                                                                                                                                                                                                                                                                                                                                                                                                                                                                                                                                                                                                                                                                                                                                                                                                                                                                                                                                                                                                                                                                                                                                                                                                                                                                                                                                                                        |
| Unterklasse<br>Subclass<br>Sous-classe<br>Subclase                                              | -911/11; -911/15                                                                                                                                                                                                                                                                                                                                                                                                                                                                                                                                                                                                                                                                                                                                                                                                                                                                                                                                                                                                                                                                                                                                                                                                                                                                                                                 | 56                                                                                                                                                                                                                                                                                                                                                                                                                                                                                                                                                                                                                                                                                                                                                                                                                                                                                                                                                                                                                                                                                                                                                                                                                                                                                                                                                                                                                                                                                                                                                                                                                                                                                                                                                                                                                                                                                                                                                                                                                                                                                                                             |
| Unterklasse<br>Subclass<br>Sous-classe<br>Subclase                                              | -911/14                                                                                                                                                                                                                                                                                                                                                                                                                                                                                                                                                                                                                                                                                                                                                                                                                                                                                                                                                                                                                                                                                                                                                                                                                                                                                                                          | 60                                                                                                                                                                                                                                                                                                                                                                                                                                                                                                                                                                                                                                                                                                                                                                                                                                                                                                                                                                                                                                                                                                                                                                                                                                                                                                                                                                                                                                                                                                                                                                                                                                                                                                                                                                                                                                                                                                                                                                                                                                                                                                                             |
| Unterklasse<br>Subclass<br>Sous-classe<br>Subclase                                              | -913/02                                                                                                                                                                                                                                                                                                                                                                                                                                                                                                                                                                                                                                                                                                                                                                                                                                                                                                                                                                                                                                                                                                                                                                                                                                                                                                                          | 62                                                                                                                                                                                                                                                                                                                                                                                                                                                                                                                                                                                                                                                                                                                                                                                                                                                                                                                                                                                                                                                                                                                                                                                                                                                                                                                                                                                                                                                                                                                                                                                                                                                                                                                                                                                                                                                                                                                                                                                                                                                                                                                             |
| Unterklasse<br>Subclass<br>Sous-classe<br>Subclase                                              | -913/52                                                                                                                                                                                                                                                                                                                                                                                                                                                                                                                                                                                                                                                                                                                                                                                                                                                                                                                                                                                                                                                                                                                                                                                                                                                                                                                          | 64                                                                                                                                                                                                                                                                                                                                                                                                                                                                                                                                                                                                                                                                                                                                                                                                                                                                                                                                                                                                                                                                                                                                                                                                                                                                                                                                                                                                                                                                                                                                                                                                                                                                                                                                                                                                                                                                                                                                                                                                                                                                                                                             |
| Unterklasse<br>Subclass<br>Sous-classe<br>Subclase                                              | -915/52                                                                                                                                                                                                                                                                                                                                                                                                                                                                                                                                                                                                                                                                                                                                                                                                                                                                                                                                                                                                                                                                                                                                                                                                                                                                                                                          | 65                                                                                                                                                                                                                                                                                                                                                                                                                                                                                                                                                                                                                                                                                                                                                                                                                                                                                                                                                                                                                                                                                                                                                                                                                                                                                                                                                                                                                                                                                                                                                                                                                                                                                                                                                                                                                                                                                                                                                                                                                                                                                                                             |
| Unterklasse<br>Subclass<br>Sous-classe                                                          | -925/01                                                                                                                                                                                                                                                                                                                                                                                                                                                                                                                                                                                                                                                                                                                                                                                                                                                                                                                                                                                                                                                                                                                                                                                                                                                                                                                          | 66                                                                                                                                                                                                                                                                                                                                                                                                                                                                                                                                                                                                                                                                                                                                                                                                                                                                                                                                                                                                                                                                                                                                                                                                                                                                                                                                                                                                                                                                                                                                                                                                                                                                                                                                                                                                                                                                                                                                                                                                                                                                                                                             |
| Unterklasse<br>Subclass<br>Sous-classe<br>Subclase                                              | -925/02                                                                                                                                                                                                                                                                                                                                                                                                                                                                                                                                                                                                                                                                                                                                                                                                                                                                                                                                                                                                                                                                                                                                                                                                                                                                                                                          | 67                                                                                                                                                                                                                                                                                                                                                                                                                                                                                                                                                                                                                                                                                                                                                                                                                                                                                                                                                                                                                                                                                                                                                                                                                                                                                                                                                                                                                                                                                                                                                                                                                                                                                                                                                                                                                                                                                                                                                                                                                                                                                                                             |
| Unterklasse<br>Subclass<br>Sous-classe<br>Subclase                                              | -925/03                                                                                                                                                                                                                                                                                                                                                                                                                                                                                                                                                                                                                                                                                                                                                                                                                                                                                                                                                                                                                                                                                                                                                                                                                                                                                                                          | 68                                                                                                                                                                                                                                                                                                                                                                                                                                                                                                                                                                                                                                                                                                                                                                                                                                                                                                                                                                                                                                                                                                                                                                                                                                                                                                                                                                                                                                                                                                                                                                                                                                                                                                                                                                                                                                                                                                                                                                                                                                                                                                                             |
| Unterklasse<br>Subclass<br>Sous-classe<br>Subclase                                              | -960/61; -960/62; -960/64                                                                                                                                                                                                                                                                                                                                                                                                                                                                                                                                                                                                                                                                                                                                                                                                                                                                                                                                                                                                                                                                                                                                                                                                                                                                                                        | 69                                                                                                                                                                                                                                                                                                                                                                                                                                                                                                                                                                                                                                                                                                                                                                                                                                                                                                                                                                                                                                                                                                                                                                                                                                                                                                                                                                                                                                                                                                                                                                                                                                                                                                                                                                                                                                                                                                                                                                                                                                                                                                                             |
| Nummernverzeichnis<br>Numerical index<br>Tableau des numéros<br>Indice numérico                 |                                                                                                                                                                                                                                                                                                                                                                                                                                                                                                                                                                                                                                                                                                                                                                                                                                                                                                                                                                                                                                                                                                                                                                                                                                                                                                                                  | 74                                                                                                                                                                                                                                                                                                                                                                                                                                                                                                                                                                                                                                                                                                                                                                                                                                                                                                                                                                                                                                                                                                                                                                                                                                                                                                                                                                                                                                                                                                                                                                                                                                                                                                                                                                                                                                                                                                                                                                                                                                                                                                                             |
| Schmiermittel-Tabelle<br>Table of lubricants<br>Tableau des lubrifiants<br>Tabla de lubricantes |                                                                                                                                                                                                                                                                                                                                                                                                                                                                                                                                                                                                                                                                                                                                                                                                                                                                                                                                                                                                                                                                                                                                                                                                                                                                                                                                  | 13                                                                                                                                                                                                                                                                                                                                                                                                                                                                                                                                                                                                                                                                                                                                                                                                                                                                                                                                                                                                                                                                                                                                                                                                                                                                                                                                                                                                                                                                                                                                                                                                                                                                                                                                                                                                                                                                                                                                                                                                                                                                                                                             |
|                                                                                                 |                                                                                                                                                                                                                                                                                                                                                                                                                                                                                                                                                                                                                                                                                                                                                                                                                                                                                                                                                                                                                                                                                                                                                                                                                                                                                                                                  |                                                                                                                                                                                                                                                                                                                                                                                                                                                                                                                                                                                                                                                                                                                                                                                                                                                                                                                                                                                                                                                                                                                                                                                                                                                                                                                                                                                                                                                                                                                                                                                                                                                                                                                                                                                                                                                                                                                                                                                                                                                                                                                                |
|                                                                                                 |                                                                                                                                                                                                                                                                                                                                                                                                                                                                                                                                                                                                                                                                                                                                                                                                                                                                                                                                                                                                                                                                                                                                                                                                                                                                                                                                  |                                                                                                                                                                                                                                                                                                                                                                                                                                                                                                                                                                                                                                                                                                                                                                                                                                                                                                                                                                                                                                                                                                                                                                                                                                                                                                                                                                                                                                                                                                                                                                                                                                                                                                                                                                                                                                                                                                                                                                                                                                                                                                                                |
|                                                                                                 |                                                                                                                                                                                                                                                                                                                                                                                                                                                                                                                                                                                                                                                                                                                                                                                                                                                                                                                                                                                                                                                                                                                                                                                                                                                                                                                                  |                                                                                                                                                                                                                                                                                                                                                                                                                                                                                                                                                                                                                                                                                                                                                                                                                                                                                                                                                                                                                                                                                                                                                                                                                                                                                                                                                                                                                                                                                                                                                                                                                                                                                                                                                                                                                                                                                                                                                                                                                                                                                                                                |
|                                                                                                 |                                                                                                                                                                                                                                                                                                                                                                                                                                                                                                                                                                                                                                                                                                                                                                                                                                                                                                                                                                                                                                                                                                                                                                                                                                                                                                                                  |                                                                                                                                                                                                                                                                                                                                                                                                                                                                                                                                                                                                                                                                                                                                                                                                                                                                                                                                                                                                                                                                                                                                                                                                                                                                                                                                                                                                                                                                                                                                                                                                                                                                                                                                                                                                                                                                                                                                                                                                                                                                                                                                |
|                                                                                                 | Unterklasse Subclass Sous-classe Subclass Unterklasse Subclass Sous-classe Subclass Sous-classe Subclass Sous-classe Subclass Unterklasse Subclass Sous-classe Subclase Unterklasse Subclass Sous-classe Subclase Subclase Unterklasse Subclass Sous-classe Subclase | Subclass Sous-classe Subclase  Unterklasse Subclase Subclase  Unterklasse Subclase Subclase  Subclase  Unterklasse Subclase Subclase  Subclase  Subclase  Subclase  Subclase  Subclase  Subclase  Unterklasse Subclase Subclase Subclase  Subclase Subclase Subclase Subclase Subclase Subclase Subclase Subclase Subclase Subclase Subclase Subclase Subclase Subclase Subclase Subclase Subclase Subclase Subclase Subclase Subclase Subclase Subclase Subclase Subclase Subclase Subclase Subclase Subclase Subclase Subclase Subclase Subclase Subclase Subclase Subclase Subclase Subclase Subclase Subclase Subclase Subclase Subclase Subclase Subclase Subclase Subclase Subclase Subclase Subclase Subclase Subclase Subclase Subclase Subclase Subclase Subclase Subclase Subclase Subclase Subclase Subclase Subclase Subclase Subclase Subclase Subclase Subclase Subclase Subclase Subclase Subclase Subclase Subclase Subclase Subclase Subclase Subclase Subclase Subclase Subclase Subclase Subclase Subclase Subclase Subclase Subclase Subclase Subclase Subclase Subclase Subclase Subclase Subclase Subclase Subclase Subclase Subclase Subclase Subclase Subclase Subclase Subclase Subclase Subclase Subclase Subclase Subclase Subclase Subclase Subclase Subclase Subclase Subclase Subclase Subclase Subclase Subclase Subclase Subclase Subclase Subclase Subclase Subclase Subclase Subclase Subclase Subclase Subclase Subclase Subclase Subclase Subclase Subclase Subclase Subclase Subclase Subclas |