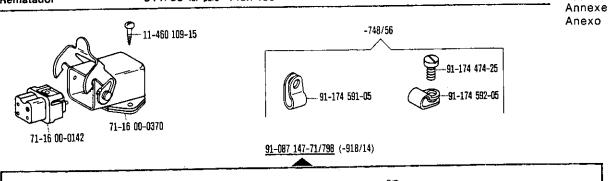

## Pfaff 489 Old Lubricant

ab Erz. Nr. 901-1089-001 (siehe Anhang) starting with No. 901-1089-001 (see appendix) à partir du n° 901-1089-001 (voir annexe) a partir del № 901-1089-001 (véase anexo)

Bei lackierten Teilen bitte Farbe angeben For paint-finished parts please state colour Pour les pièces peintes préciser réf. et couleur En el caso de piezas barnizadas, indíquese el color