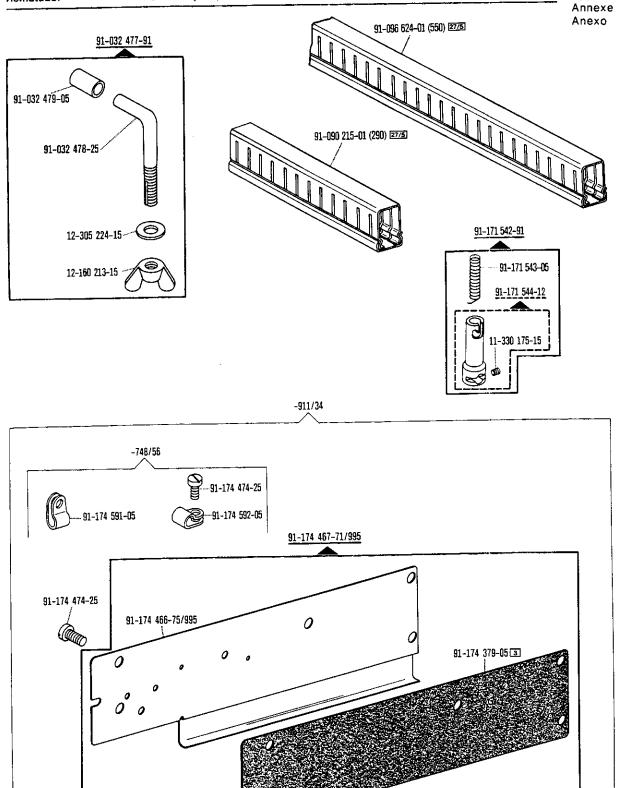

11 (-918/14)



Anhang

12.86





91-087 147-71/798 (220 V) 90/12 (-91B/14)









> 91-087 323-71/951 13-052 248-15 12-500 211-45 11-130 377-15-91-172 903-75/951 25 308-8.204-0 9674 15-032 006-45 0 1 18-372 008-61 91-172 925-92 99-135 920-91 91-172 925-15 13-070 981-05 siehe Seite 123 see page 123 voir page 123 vease la pagina 123 91-087 752-05 91-087 752-05 91-171 543-06 91-171 544-12 18-378 001-61 91-087 322-15 11-330 175-15 11-225 902-15 15-032 001-45 91-171 542-91 99-135 206-91

Wartungseinheit -925/02 erforderlich
Conditioning unit -925/02 required
Conditionneur d'air comprime -925/02 nécessaire
Requiere grupo acondicionador del aire
comprimido -925/02

12.86

Anhang Appendix Annexe



134



Includes subclass =910/03
Comprend la sous-classe =910/03
Comprende la subclase =910/03



siehe Erläuterungen Seite 157 see explanations in page 158 voir legende page 159 ver explicaciones de la página 160

Beinhaltet Unterklasse –910/03 Includes subclass –910/03 Comprend la sous-classe –910/03 Comprende la subclase –910/03

Anhang Appendix Annexe





siehe Erläuterungen Seite 157 see explanations in page 158 voir légende page 159 ver explicaciones de la página 160

<sup>\*)</sup> Beinhaltet Presserfuß-Automatik -910/04 With automatic presser toot lifter -910/04 Releve-pied compris. -910/04 Alzaprensatelas automatico -910/04

91-087 323-71/951 12-500 211-45 13-052 248-15 91-172 903-72/951 11-130 377-15 91-172 903-75/951 25 308-8.204-0 9674 15-032 006-45 0000 18-372 008-61 91-172 925-92 99-135 920-91 91-172 925-15 13-070 981-05 91-087 752-05 91-087 752-05 91-171 543-05 18-378