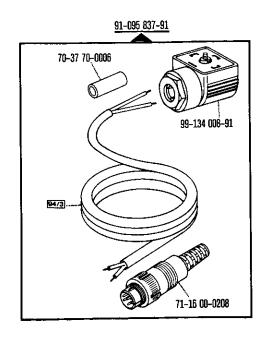

## Pfaff 489 Old Lubricant

ab Erz. Nr. 901-1089-001 (siehe Anhang) starting with No. 901-1089-001 (see appendix) à partir du n° 901-1089-001 (voir annexe) a partir del № 901-1089-001 (véase anexo)

Bei lackierten Teilen bitte Farbe angeben For paint-finished parts please state colour Pour les pièces peintes préciser réf. et couleur En el caso de piezas barnizadas, indíquese el color