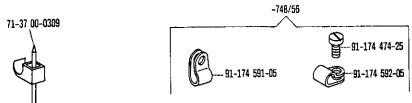

| Register<br>Section<br>Registre<br>Registro |                                                                                                     |                             | Seite<br>Page<br>Pägina |
|---------------------------------------------|-----------------------------------------------------------------------------------------------------|-----------------------------|-------------------------|
|                                             | Kopfteile<br>Front parts<br>Pièces de tête<br>Piezas de la cabeza                                   |                             | 84                      |
|                                             | Armteile<br>Arm parts<br>Pièces de bras<br>Piezas del brazo                                         |                             | 87                      |
|                                             | Grundplattenteile<br>Bedplate parts<br>Pièces du plateau fondamental<br>Piezas de la placa-base     |                             | 91                      |
|                                             | Gehäuseteile<br>Housing sections<br>Parties du corps<br>Piezas del cárter                           |                             | 97                      |
|                                             | Walzentransport-Einrichtung<br>Puller feed<br>Puller<br>Puller                                      | -748/56                     | 99                      |
|                                             | Fadenabschneid-Einrichtung<br>Thread trimmer<br>Coupe-fil<br>Cortahilos                             | -900/51                     | 104                     |
| Anhang<br>Appendix<br>Annexe<br>Anexo       | Fadenabschneid-Einrichtung<br>Thread trimmer<br>Coupe-fil<br>Cortahilos                             | -900/99                     | 107                     |
|                                             | Fadenabstreif-Einrichtung<br>Thread wiper<br>Racleur de fil<br>Retirahilos                          | -909/04                     | 110                     |
|                                             | Presserfuß-Automatik<br>Automatic presser foot lifter<br>Relève-pied automatique<br>Alzaprensatelas | -910/04                     | 111                     |
|                                             | Presserfuß-Automatik Automatic presser foot lifter Relève-pied automatique Alzaprensatelas          | -910/24                     | 113                     |
|                                             | Presserfuß-Automatik Automatic presser foot lifter Relève-pied automatique Alzaprensatelas          | -910/27                     | 114                     |
|                                             | Verriegelungs-Einrichtung<br>Backtacking mechanism<br>Dispositif à points d'arrêt<br>Rematador      | -911/03                     | 117                     |
|                                             | Verriegelungs-Einrichtung<br>Backtacking mechanism<br>Dispositif à points d'arrêt<br>Rematador      | -910/04°)-911/05<br>-911/05 | 123                     |
|                                             |                                                                                                     | *) Presseriu8-Automatik     | - 4a                    |