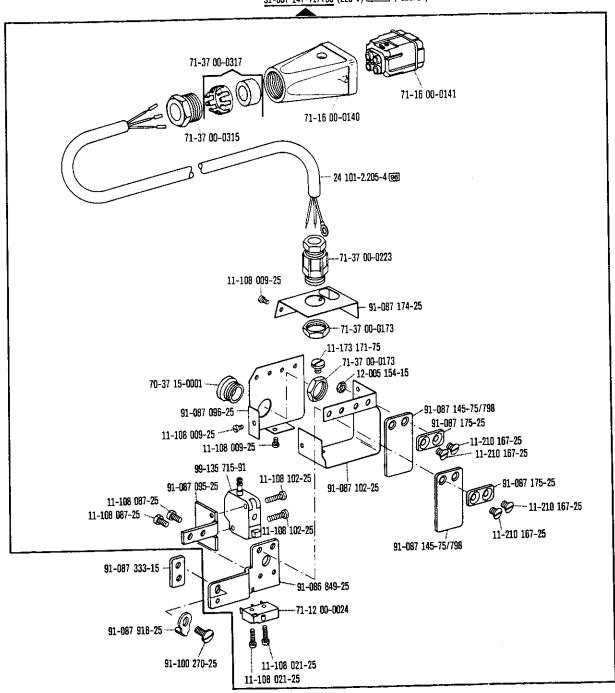

3 00-0440 12-305 174-15 -11-130 281-15



91-087 929-71/798 (24 V) (-918/14) 71-16 00-0208 24 101-2.205-4 🕦 71-37 00-0223 11-108 009-25 91-087 174-25 71-37 00-0173 11-173 171-75 71-37 00-0173 12-005 154-15 70-37 15-0001 --91-087 145-75/798 91-087 096-25 91-087 175-25 11-108 009-25 -11-210 167-25 11-108 009-25 -- 11-210 167-25 99-135 715-91 11-108 102-25 91-087 095-25 -91-087 175-25 91-087 102-25 11-108 087-25 -- 11-210 167-25 Ommo) 11-108 087-25 ~ ₹**11-108 102-2**5 11-210 167-25 91-087 145-75/798 Ò 91-087 333-15 91-086 849-25 71-12 00-0024 91-087 918-25 --91-100 270-25 11-108 021-25 11-108 021-25

siehe Erläuterungen Seite 157 see explanations in page 158 voir legende page 159 ver explicaciones de la página 160





-960/61 for para Pfaff 489

91-087 147-71/798 (220 V) [90/12] (-918/14)



siehe Erläuterungen Seite 157 see explanations in page 158 voir légende page 159 ver explicaciones de la página 160



siehe Erläuterungen Seite 157 see explanations in page 158 voir legende page 159 ver explicaciones de la página 160

Anhang Appendix Annexe

Anexo 40-666 200-05 (4,0 mm) 91-129 153-91 91-029,007-91 40-666 200-04 (3,0 mm) 91-029 946-91 40-666 200-03 (2.5 mm) 40-666 200-02 (2,0 mm) 40-754,701-00 91-129 139-01 leer empty vide 91-009 033-05 vacia 08-800 110-02 (8 x 10 mm) 91-168 144-05 (-900/..) 91-029,033-45 91-032 803-05 28 91-032 804-05 91-032 805-01 97-30 118-345 91-056 578-91 91-029 450-15 13-030 341-05 91-032 806-05 91-032 807-91 91-056 579-21 91-101 775-05 91-056 193-25 91-069 585-25 91-056 760-05 91-701 515-25 - 91-056 192-25 91-032 806-05 12-024 191-25 91-097 074-45