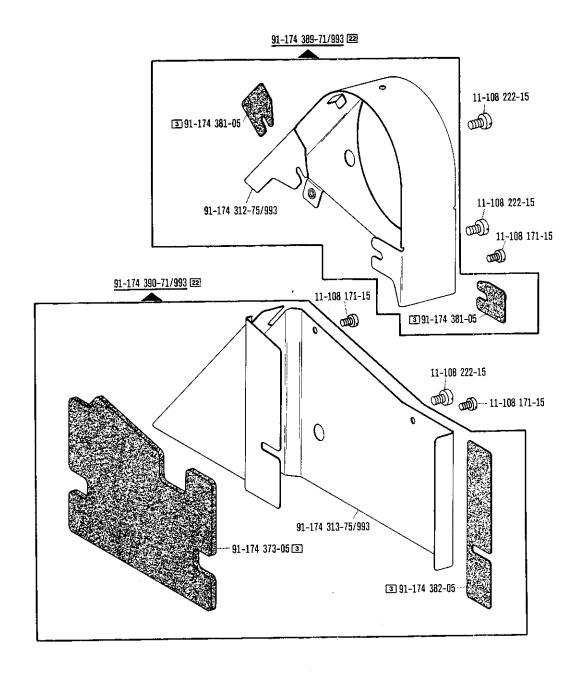

| Register<br>Section<br>Registre<br>Registro |                                                                                                     |                             | Seite<br>Page<br>Pägina |
|---------------------------------------------|-----------------------------------------------------------------------------------------------------|-----------------------------|-------------------------|
|                                             | Kopfteile<br>Front parts<br>Pièces de tête<br>Piezas de la cabeza                                   |                             | 84                      |
|                                             | Armteile<br>Arm parts<br>Pièces de bras<br>Piezas del brazo                                         |                             | 87                      |
|                                             | Grundplattenteile<br>Bedplate parts<br>Pièces du plateau fondamental<br>Piezas de la placa-base     |                             | 91                      |
|                                             | Gehäuseteile<br>Housing sections<br>Parties du corps<br>Piezas del cárter                           |                             | 97                      |
|                                             | Walzentransport-Einrichtung<br>Puller feed<br>Puller<br>Puller                                      | -748/56                     | 99                      |
|                                             | Fadenabschneid-Einrichtung<br>Thread trimmer<br>Coupe-fil<br>Cortahilos                             | -900/51                     | 104                     |
| Anhang<br>Appendix<br>Annexe<br>Anexo       | Fadenabschneid-Einrichtung<br>Thread trimmer<br>Coupe-fil<br>Cortahilos                             | -900/99                     | 107                     |
|                                             | Fadenabstreif-Einrichtung<br>Thread wiper<br>Racleur de fil<br>Retirahilos                          | -909/04                     | 110                     |
|                                             | Presserfuß-Automatik<br>Automatic presser foot lifter<br>Relève-pied automatique<br>Alzaprensatelas | -910/04                     | 111                     |
|                                             | Presserfuß-Automatik Automatic presser foot lifter Relève-pied automatique Alzaprensatelas          | -910/24                     | 113                     |
|                                             | Presserfuß-Automatik Automatic presser foot lifter Relève-pied automatique Alzaprensatelas          | -910/27                     | 114                     |
|                                             | Verriegelungs-Einrichtung<br>Backtacking mechanism<br>Dispositif à points d'arrêt<br>Rematador      | -911/03                     | 117                     |
|                                             | Verriegelungs-Einrichtung<br>Backtacking mechanism<br>Dispositif à points d'arrêt<br>Rematador      | -910/04°)-911/05<br>-911/05 | 123                     |
|                                             |                                                                                                     | *) Presseriu8-Automatik     | - 4a                    |