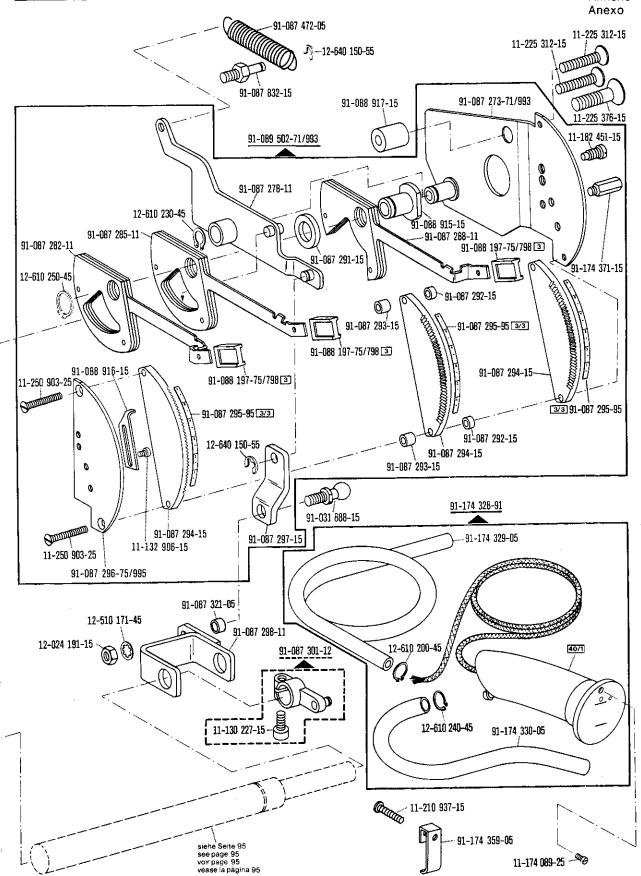

## Pfaff 489

ab Erz. Nr. 901-1089-001 (siehe Typenschild) starting with No. 901-1089-001 (see specification plate) à partir du nº 901-1089-001 (voir plaque signalétique) a partir del № 901-1089-001 (véase placa de especificaciones)