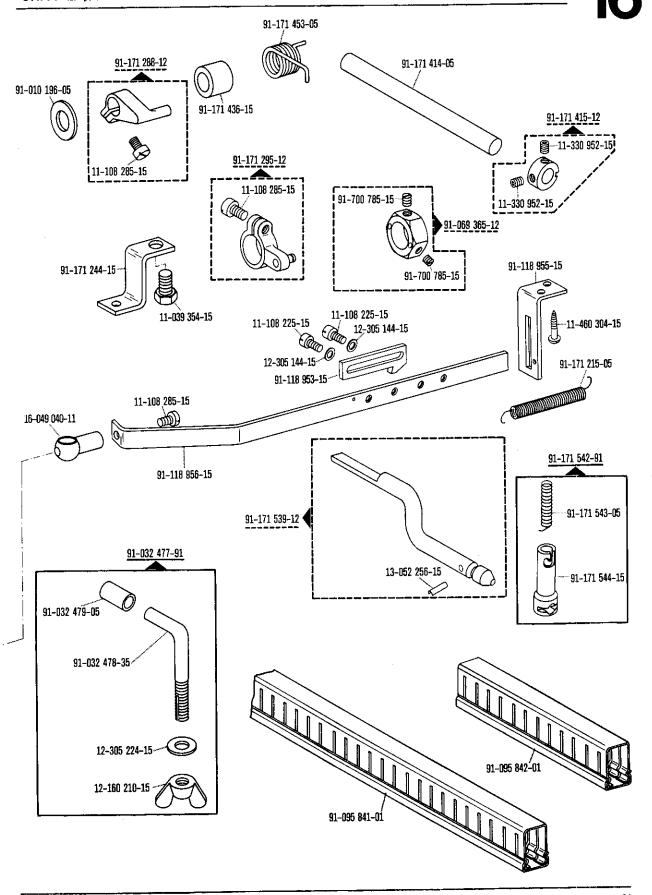

## Pfaff 489 Old Lubricant

ab Erz. Nr. 901-1089-001 (siehe Anhang) starting with No. 901-1089-001 (see appendix) à partir du n° 901-1089-001 (voir annexe) a partir del № 901-1089-001 (véase anexo)

Bei lackierten Teilen bitte Farbe angeben For paint-finished parts please state colour Pour les pièces peintes préciser réf. et couleur En el caso de piezas barnizadas, indíquese el color