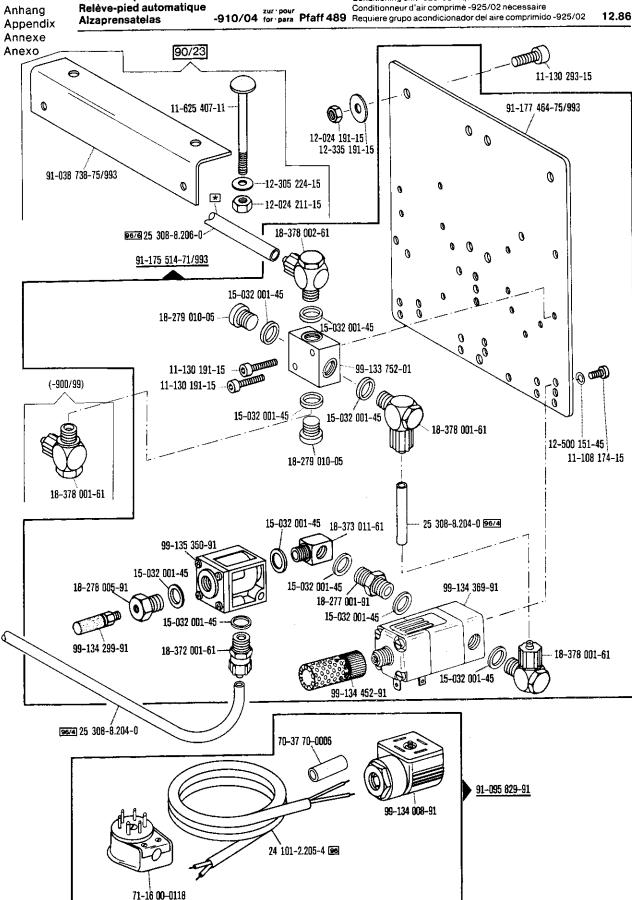

| Register<br>Section<br>Registre<br>Registro |                                                                                                     |                             | Seite<br>Page<br>Pägina |
|---------------------------------------------|-----------------------------------------------------------------------------------------------------|-----------------------------|-------------------------|
|                                             | Kopfteile<br>Front parts<br>Pièces de tête<br>Piezas de la cabeza                                   |                             | 84                      |
|                                             | Armteile<br>Arm parts<br>Pièces de bras<br>Piezas del brazo                                         |                             | 87                      |
|                                             | Grundplattenteile<br>Bedplate parts<br>Pièces du plateau fondamental<br>Piezas de la placa-base     |                             | 91                      |
|                                             | Gehäuseteile<br>Housing sections<br>Parties du corps<br>Piezas del cárter                           |                             | 97                      |
|                                             | Walzentransport-Einrichtung<br>Puller feed<br>Puller<br>Puller                                      | -748/56                     | 99                      |
|                                             | Fadenabschneid-Einrichtung<br>Thread trimmer<br>Coupe-fil<br>Cortahilos                             | -900/51                     | 104                     |
| Anhang<br>Appendix<br>Annexe<br>Anexo       | Fadenabschneid-Einrichtung<br>Thread trimmer<br>Coupe-fil<br>Cortahilos                             | -900/99                     | 107                     |
|                                             | Fadenabstreif-Einrichtung<br>Thread wiper<br>Racleur de fil<br>Retirahilos                          | -909/04                     | 110                     |
|                                             | Presserfuß-Automatik<br>Automatic presser foot lifter<br>Relève-pied automatique<br>Alzaprensatelas | -910/04                     | 111                     |
|                                             | Presserfuß-Automatik Automatic presser foot lifter Relève-pied automatique Alzaprensatelas          | -910/24                     | 113                     |
|                                             | Presserfuß-Automatik Automatic presser foot lifter Relève-pied automatique Alzaprensatelas          | -910/27                     | 114                     |
|                                             | Verriegelungs-Einrichtung<br>Backtacking mechanism<br>Dispositif à points d'arrêt<br>Rematador      | -911/03                     | 117                     |
|                                             | Verriegelungs-Einrichtung<br>Backtacking mechanism<br>Dispositif à points d'arrêt<br>Rematador      | -910/04°)-911/05<br>-911/05 | 123                     |
|                                             |                                                                                                     | *) Presseriu8-Automatik     | - 4a                    |