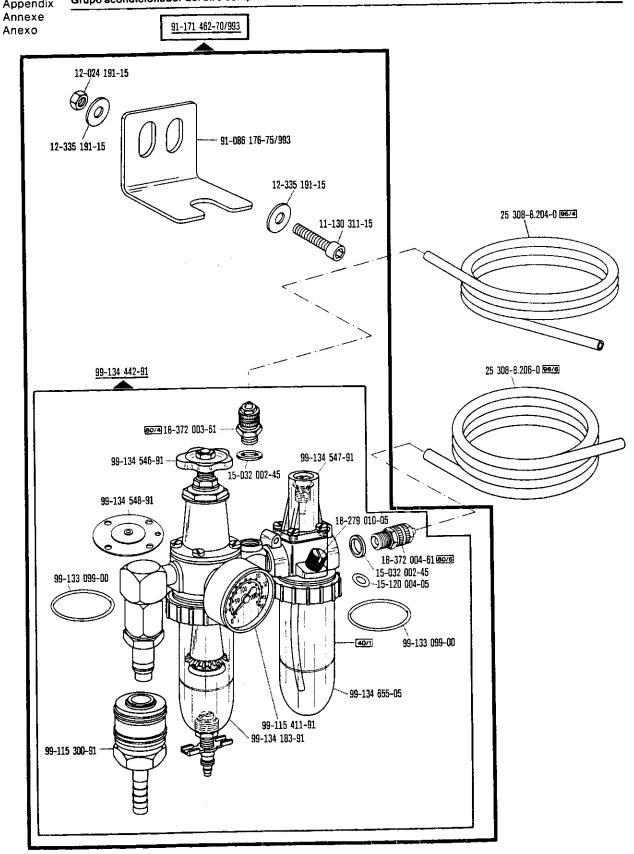

## Pfaff 489 Old Lubricant

ab Erz. Nr. 901-1089-001 (siehe Anhang) starting with No. 901-1089-001 (see appendix) à partir du n° 901-1089-001 (voir annexe) a partir del № 901-1089-001 (véase anexo)

Bei lackierten Teilen bitte Farbe angeben For paint-finished parts please state colour Pour les pièces peintes préciser réf. et couleur En el caso de piezas barnizadas, indíquese el color

## Pfaff 489

ab Erz. Nr. 901-1089-001 (siehe Typenschild) starting with No. 901-1089-001 (see specification plate) à partir du nº 901-1089-001 (voir plaque signalétique) a partir del № 901-1089-001 (véase placa de especificaciones)