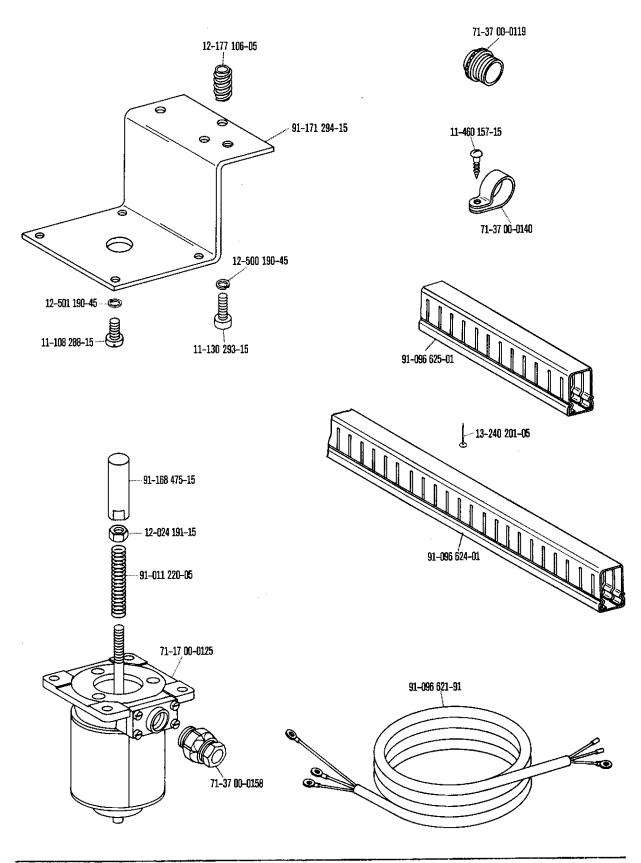

00-00 00-00 00-00 00-00 00-00 00-00 00-00 00-00 00-00 00-00 00-00 00-00 00-00 00-00 00-00 00-00 00-00 00-00 00-00 00-00 00-00 00-00 00-00 00-00 00-00 00-00 00-00 00-00 00-00 00-00 00-00 00-00 00-00 00-00 00-00 00-00 00-00 00-00 00-00 00-00 00-00 00-00 00-00 00-00 00-00 00-00 00-00 00-00 00-00 00-00 00-00 00-00 00-00 00-00 00-00 00-00 00-00 00-00 00-00 00-00 00-00 00-00 00-00 00-00 00-00 00-00 00-00 00-00 00-00 00-00 00-00 00-00 00-00 00-00 00-00 00-00 00-00 00-00 00-00 00-00 00-00 00-00 00-00 00-00 00-00 00-00 00-00 00-00 00-00 00-00 00-00 00-00 00-00 00-00 00-00 00-00 00-00 00-00 00-00 00-00 00-00 00-00 00-00 00-00 00-00 00-00 00-00 00-00 00-00 00-00 00-00 00-00 00-00 00-00 00-00 00-00 00-00 00-00 00-00 00-00 00-00 00-000 00-00 00-00 00-00 00-00 00-00 00-00 00-00 00-00 00-00 00-00 0







00-000 000-00 00-000 000-00 00-000 000-00























From the library of: Superior Sewing Machine & Supply LLC





71-14 00-0006



































siehe Erläuterungen Seite 5 see explanations on page 7 voir légende page 9 ver explicaciones de la página 11



71-63 00-0065

95-638 202-91

71-13 00**-**0326 ·71-13 00-0326

70-15 21-5001

72



| 2/         | Pfaff 489 |
|------------|-----------|
| <b>८</b> 4 | Se        |

| No.           | Seite<br>Page<br>Pages<br>Página | No.                            | Seite<br>Page<br>Pages<br>Página | No.           | Seite<br>Page<br>Pages<br>Página | No.           | Seite<br>Page<br>Pages<br>Página |
|---------------|----------------------------------|--------------------------------|----------------------------------