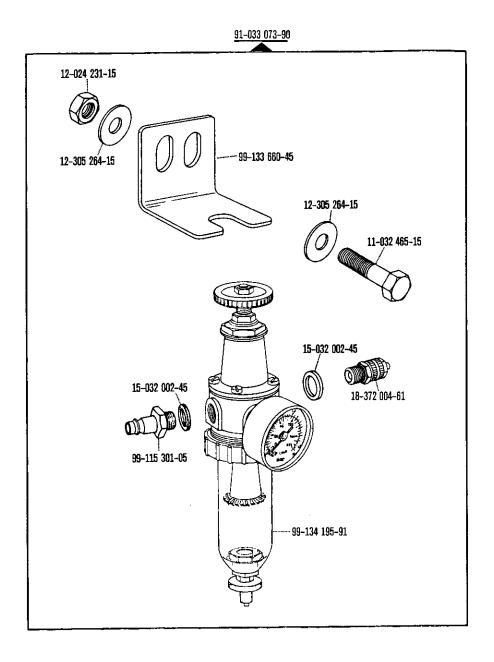

## Pfaff 489

ab Erz. Nr. 901-1089-001 (siehe Typenschild) starting with No. 901-1089-001 (see specification plate) à partir du nº 901-1089-001 (voir plaque signalétique) a partir del № 901-1089-001 (véase placa de especificaciones)