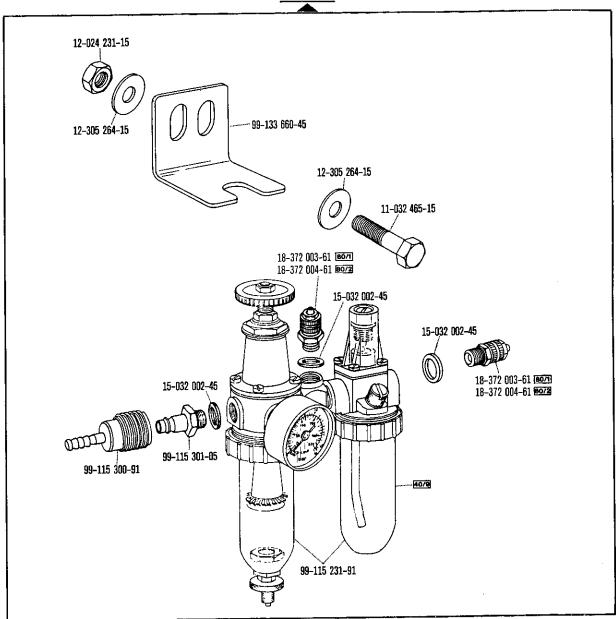

## Pfaff 489 Old Lubricant

ab Erz. Nr. 901-1089-001 (siehe Anhang) starting with No. 901-1089-001 (see appendix) à partir du n° 901-1089-001 (voir annexe) a partir del № 901-1089-001 (véase anexo)

Bei lackierten Teilen bitte Farbe angeben For paint-finished parts please state colour Pour les pièces peintes préciser réf. et couleur En el caso de piezas barnizadas, indíquese el color