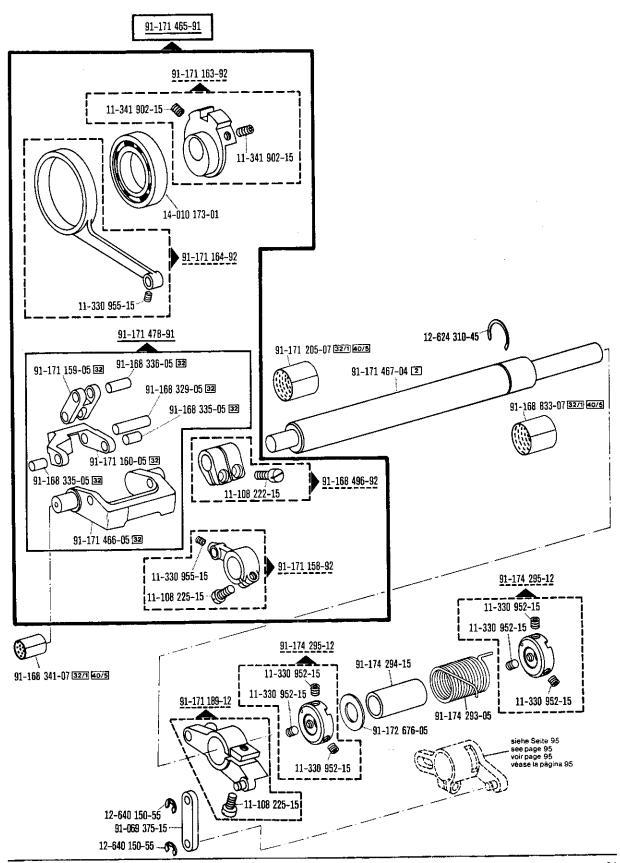

## Pfaff 489 Old Lubricant

ab Erz. Nr. 901-1089-001 (siehe Anhang) starting with No. 901-1089-001 (see appendix) à partir du n° 901-1089-001 (voir annexe) a partir del № 901-1089-001 (véase anexo)

Bei lackierten Teilen bitte Farbe angeben For paint-finished parts please state colour Pour les pièces peintes préciser réf. et couleur En el caso de piezas barnizadas, indíquese el color

## **Bestandteileliste**

List of spare parts
Liste de pièces détachées
Lista de piezas de repuesto

| Die Inhaltsübersicht auf Seite 3 gibt einen Überblick über die Aufgliederung der Liste.  Die Teile sind so abgebildet, wie sie in der Maschine funktionsmäßig zusammengehören.  Die gestrichelten Abbildungen zeigen, wo die daneben abgebildeten Teile hingehören.  Die Einrahmungen auf den Bildseiten zeigen, aus welchen Einzelteilen sich die Gruppenteile zusammensetzen.  Nähwerkzeuge und Apparate sind der Unterklassen-Ausstattung zu entnehmen (siehe Anhang).  Die auf den Bildseiten verwendeten Schlüsselzeichen ( ; 3; 6 usw.) sind in Register "0" zusammengefaßt und erläutert.  Das Erstellungsdatum ist auf den einzelnen Seiten oben rechts angegeben. Bei Austausch bitte Datum beachten.  Konstruktionsänderungen vorbehalten.                           |
|--------------------------------------------------------------------------------------------------------------------------------------------------------------------------------------------------------------------------------------------------------------------------------------------------------------------------------------------------------------------------------------------------------------------------------------------------------------------------------------------------------------------------------------------------------------------------------------------------------------------------------------------------------------------------------------------------------------------------------------------------------------------------------|
| For the various sections of this catalogue, please refer to the "Contents" on page 3. The parts are illustrated as they belong together in the machine. The dashed illustrations show where the adjacent parts belong. The framed-in sections on the illustration pages show the individual parts comprising a group. For sewing parts and attachments please refer to the subclass listing (see appendix). The reference keys (;3;6etc.) used on the illustration pages are compiled and explained in section "0". The date of preparation of the individual pages is indicated in the upper right-hand corner. Please note the new date on revised sheets.  Subject to alterations in design.                                                                                |
| La table des matières, page 3, donne un aperçu de la subdivision de la liste.  Les pièces figurent sur l'illustration comme elles vont ensemble.  Les figures en tirets montrent le lieu de montage des pièces figurant à côté.  Les parties encadrées sur les pages à illustrations représentent les pièces individuelles formant groupe.  Pour les organes de couture et les appareils, veuillez vous réfèrer à la fiche équipement de sous-classes (voir en annexe).  Les symboles ( ; 3; 6 etc.) utilisés sur les pages illustrées sont regroupés et expliqués au registre "O".  La date de parution des différentes planches est indiquée dans l'angle supérieur droit. Veiller à toujours n'utiliser que les planches les plus récentes.  Sous réserve de modifications. |
| En la página 3, bajo el titulo "contenido", puede verse un resumen de la división de la "lista de piezas".  Las piezas están ilustradas como funcionan en la máquina.  Las figuras a base de lineas entrecortadas muestran dónde y cómo van montadas las piezas ilustradas al lado.  Los recuadros en las páginas ilustradas indican las piezas individuales de que se componen los grupos.  Para los órganos de costura y aparatos, véase la "Composición de las subclases" (en el anexo).  Los símbolos clave (::: ::::::::::::::::::::::::::::::::                                                                                                                                                                                                                          |