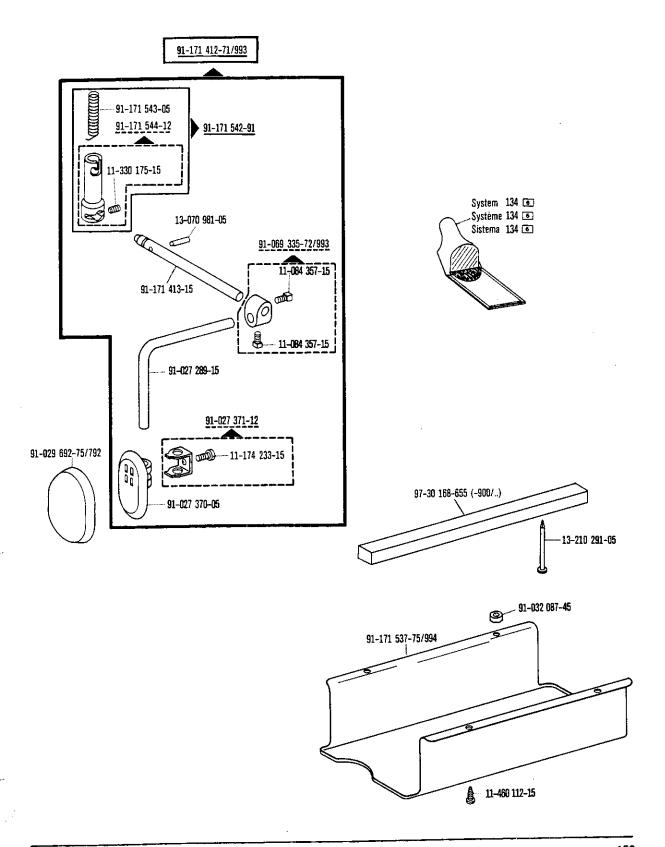

23 11-108 009-25 91-087 174-25 71-37 00-0173 11-173 171-75 71-37 00-0173 12-005 154-15 70-37 15-0001 --91-087 145-75/798 91-087 096-25 91-087 175-25 11-108 009-25 -11-210 167-25 11-108 009-25 -- 11-210 167-25 99-135 715-91 11-108 102-25 91-087 095-25 -91-087 175-25 91-087 102-25 11-108 087-25 -- 11-210 167-25 Ommo) 11-108 087-25 ~ ₹**11-108 102-2**5 11-210 167-25 91-087 145-75/798 Ò 91-087 333-15 91-086 849-25 71-12 00-0024 91-087 918-25 --91-100 270-25 11-108 021-25 11-108 021-25

siehe Erläuterungen Seite 157 see explanations in page 158 voir legende page 159 ver explicaciones de la página 160





-960/61 for para Pfaff 489

91-087 147-71/798 (220 V) [90/12] (-918/14)



siehe Erläuterungen Seite 157 see explanations in page 158 voir légende page 159 ver explicaciones de la página 160



siehe Erläuterungen Seite 157 see explanations in page 158 voir legende page 159 ver explicaciones de la página 160

Anhang Appendix Annexe

Anexo 40-666 200-05 (4,0 mm) 91-129 153-91 91-029,007-91 40-666 200-04 (3,0 mm) 91-029 946-91 40-666 200-03 (2.5 mm) 40-666 200-02 (2,0 mm) 40-754,701-00 91-129 139-01 leer empty vide 91-009 033-05 vacia 08-800 110-02 (8 x 10 mm) 91-168 144-05 (-900/..) 91-029,033-45 91-032 803-05 28 91-032 804-05 91-032 805-01 97-30 118-345 91-056 578-91 91-029 450-15 13-030 341-05 91-032 806-05 91-032 807-91 91-056 579-21 91-101 775-05 91-056 193-25 91-069 585-25 91-056 760-05 91-701 515-25 - 91-056 192-25 91-032 806-05 12-024 191-25 91-097 074-45







|       |