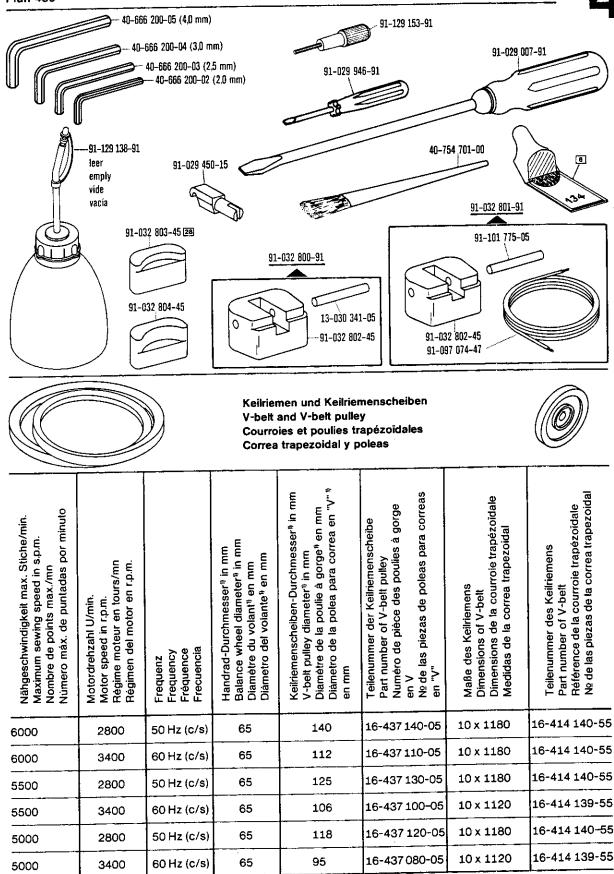

00 000-00 000-00 000-00 000-00 000-00 000-00 000-00 000-00 000-00 000-00 000-00 000-00 000-00 000-00 000-00 000-00 000-00 000-00 000-00 000-00 000-00 000-000-00 000-00 000-00 000-00 000-00 000-00 000-00 000-00 000-00 000-00 000-00 000-00 000-00 000-00 000-00 000-00 000-00 000-00 000-00 000-00 000-00 000-00 000-00 000-00 000-00 000-00 000-00 000-00 000-00 000-00 000-00 000-00 000-00 000-00 000-00 000-00 000-00 000-00 000-00 000-00 000-00 000-00 000-00 000-00 000-00 000-00 000-00 000-00 000-00 000-00 000-00 000-00 000-00 000-00 000-000-00 000-00 000-00 000-00 000-00 000-00 000-00 000-00 000-00 000-00 000-00 000-00 000-000-00 000-000-00 000-000-000-000-000-000-000-000-000-000-000-000-000-000-000-000-000-000-000-000-000-000-0









From the library of: Superior Sewing Machine & Supply LLC



<sup>1)</sup> Wirksamer Durchmesser Effective diameter Diametre effectif Diametro efectivo

s-100 188-00 6 28 siehe Erläuterungen Seite 5 see explanations on page 7 voir légende page 9 ver explicaciones de la pagina 11



From the library of: Superior Sewing Machine & Supply LLC







93-100 000-00 00-100 000-00 900-1 900/2 siehe Erläuterungen Seite 5 see explanations on page 7 voir légende page 9 ver explicaciones de la página 11







From the library of: Superior Sewing Machine & Supply LLC

71-23 00-0118

00-100 200-00 00-000 200-00 00-00 00-00 001-09 (3.0)

11-108 117-15

siehe Erläuterungen Seite 5 see explanations on page 7 voir légende page 9 ver explicaciones de la página 11





9-40-00-0 0-00-00-0 90/7 90/8

siehe Erläuterungen Seite 5 see explanations on page 7 voir légende