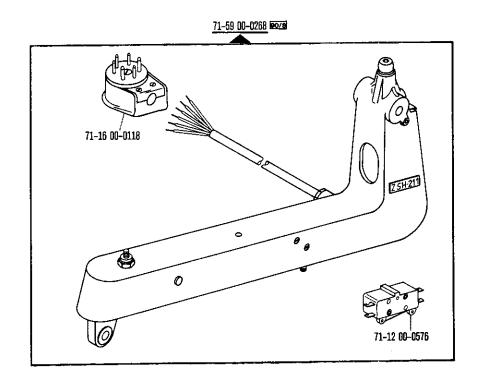

## Pfaff 489 Old Lubricant

ab Erz. Nr. 901-1089-001 (siehe Anhang) starting with No. 901-1089-001 (see appendix) à partir du n° 901-1089-001 (voir annexe) a partir del № 901-1089-001 (véase anexo)

Bei lackierten Teilen bitte Farbe angeben For paint-finished parts please state colour Pour les pièces peintes préciser réf. et couleur En el caso de piezas barnizadas, indíquese el color