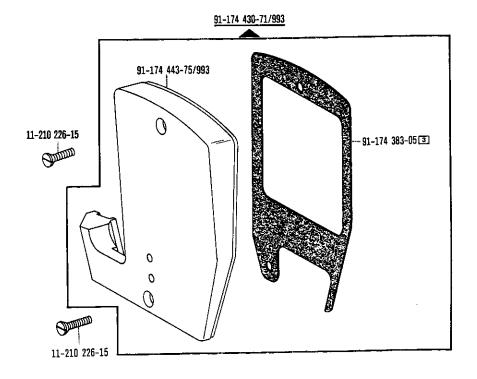

| Register<br>Section<br>Registre<br>Registro |                                                                                                     |                             | Seite<br>Page<br>Pägina |
|---------------------------------------------|-----------------------------------------------------------------------------------------------------|-----------------------------|-------------------------|
|                                             | Kopfteile<br>Front parts<br>Pièces de tête<br>Piezas de la cabeza                                   |                             | 84                      |
|                                             | Armteile<br>Arm parts<br>Pièces de bras<br>Piezas del brazo                                         |                             | 87                      |
|                                             | Grundplattenteile<br>Bedplate parts<br>Pièces du plateau fondamental<br>Piezas de la placa-base     |                             | 91                      |
|                                             | Gehäuseteile<br>Housing sections<br>Parties du corps<br>Piezas del cárter                           |                             | 97                      |
|                                             | Walzentransport-Einrichtung<br>Puller feed<br>Puller<br>Puller                                      | -748/56                     | 99                      |
|                                             | Fadenabschneid-Einrichtung<br>Thread trimmer<br>Coupe-fil<br>Cortahilos                             | -900/51                     | 104                     |
| Anhang<br>Appendix<br>Annexe<br>Anexo       | Fadenabschneid-Einrichtung<br>Thread trimmer<br>Coupe-fil<br>Cortahilos                             | -900/99                     | 107                     |
|                                             | Fadenabstreif-Einrichtung<br>Thread wiper<br>Racleur de fil<br>Retirahilos                          | -909/04                     | 110                     |
|                                             | Presserfuß-Automatik<br>Automatic presser foot lifter<br>Relève-pied automatique<br>Alzaprensatelas | -910/04                     | 111                     |
|                                             | Presserfuß-Automatik Automatic presser foot lifter Relève-pied automatique Alzaprensatelas          | -910/24                     | 113                     |
|                                             | Presserfuß-Automatik Automatic presser foot lifter Relève-pied automatique Alzaprensatelas          | -910/27                     | 114                     |
|                                             | Verriegelungs-Einrichtung<br>Backtacking mechanism<br>Dispositif à points d'arrêt<br>Rematador      | -911/03                     | 117                     |
|                                             | Verriegelungs-Einrichtung<br>Backtacking mechanism<br>Dispositif à points d'arrêt<br>Rematador      | -910/04°)-911/05<br>-911/05 | 123                     |
|                                             |                                                                                                     | *) Presseriu8-Automatik     | - 4a                    |