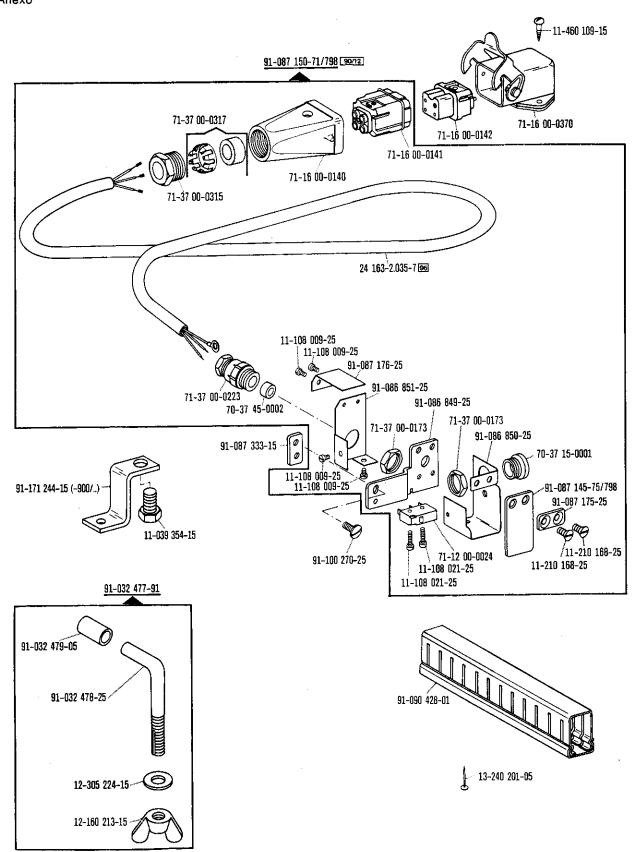

## Pfaff 489 Old Lubricant

ab Erz. Nr. 901-1089-001 (siehe Anhang) starting with No. 901-1089-001 (see appendix) à partir du n° 901-1089-001 (voir annexe) a partir del № 901-1089-001 (véase anexo)

Bei lackierten Teilen bitte Farbe angeben For paint-finished parts please state colour Pour les pièces peintes préciser réf. et couleur En el caso de piezas barnizadas, indíquese el color