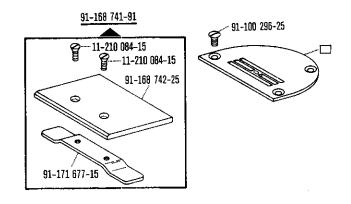

## Pfaff 489 Old Lubricant

ab Erz. Nr. 901-1089-001 (siehe Anhang) starting with No. 901-1089-001 (see appendix) à partir du n° 901-1089-001 (voir annexe) a partir del № 901-1089-001 (véase anexo)

Bei lackierten Teilen bitte Farbe angeben For paint-finished parts please state colour Pour les pièces peintes préciser réf. et couleur En el caso de piezas barnizadas, indíquese el color

## **Bestandteileliste**

List of spare parts
Liste de pièces détachées
Lista de piezas de repuesto

| Die Inhaltsübersicht auf Seite 3 gibt einen Überblick über die Aufgliederung der Liste.  Die Teile sind so abgebildet, wie sie in der Maschine funktionsmäßig zusammengehören.  Die gestrichelten Abbildungen zeigen, wo die daneben abgebildeten Teile hingehören.  Die Einrahmungen auf den Bildseiten zeigen, aus welchen Einzelteilen sich die Gruppenteile zusammensetzen.  Nähwerkzeuge und Apparate sind der Unterklassen-Ausstattung zu entnehmen (siehe Anhang).  Die auf den Bildseiten verwendeten Schlüsselzeichen ( ; 3; 6 usw.) sind in Register "0" zusammengefaßt und erläutert.  Das Erstellungsdatum ist auf den einzelnen Seiten oben rechts angegeben. Bei Austausch bitte Datum beachten.  Konstruktionsänderungen vorbehalten.                           |
|--------------------------------------------------------------------------------------------------------------------------------------------------------------------------------------------------------------------------------------------------------------------------------------------------------------------------------------------------------------------------------------------------------------------------------------------------------------------------------------------------------------------------------------------------------------------------------------------------------------------------------------------------------------------------------------------------------------------------------------------------------------------------------|
| For the various sections of this catalogue, please refer to the "Contents" on page 3. The parts are illustrated as they belong together in the machine. The dashed illustrations show where the adjacent parts belong. The framed-in sections on the illustration pages show the individual parts comprising a group. For sewing parts and attachments please refer to the subclass listing (see appendix). The reference keys (;3;6etc.) used on the illustration pages are compiled and explained in section "0". The date of preparation of the individual pages is indicated in the upper right-hand corner. Please note the new date on revised sheets.  Subject to alterations in design.                                                                                |
| La table des matières, page 3, donne un aperçu de la subdivision de la liste.  Les pièces figurent sur l'illustration comme elles vont ensemble.  Les figures en tirets montrent le lieu de montage des pièces figurant à côté.  Les parties encadrées sur les pages à illustrations représentent les pièces individuelles formant groupe.  Pour les organes de couture et les appareils, veuillez vous réfèrer à la fiche équipement de sous-classes (voir en annexe).  Les symboles ( ; 3; 6 etc.) utilisés sur les pages illustrées sont regroupés et expliqués au registre "O".  La date de parution des différentes planches est indiquée dans l'angle supérieur droit. Veiller à toujours n'utiliser que les planches les plus récentes.  Sous réserve de modifications. |
| En la página 3, bajo el titulo "contenido", puede verse un resumen de la división de la "lista de piezas".  Las piezas están ilustradas como funcionan en la máquina.  Las figuras a base de lineas entrecortadas muestran dónde y cómo van montadas las piezas ilustradas al lado.  Los recuadros en las páginas ilustradas indican las piezas individuales de que se componen los grupos.  Para los órganos de costura y aparatos, véase la "Composición de las subclases" (en el anexo).  Los símbolos clave (::: ::::::::::::::::::::::::::::::::                                                                                                                                                                                                                          |