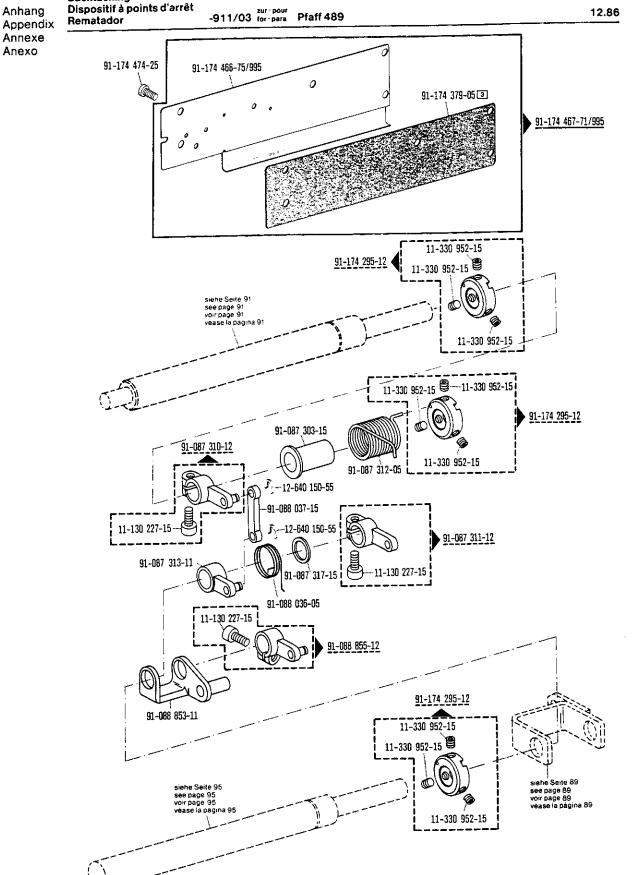

sup>\*)</sup> Beinhaltet Presserfußautomatik -910/04 (siehe Seite 111) With automatic presser foot lifter -910/04 (see page 111) Relève-pied compris. -910/04 (voir page 111) Alzaprensatelas automàtico -910/04 (véase la pág. 111)

91-172 903-72/951 13-052 248-15 91-097 149-15 91-172 903-75/951 11-460 157-15 12-500 211-45 11-130 377-15 91-172 925-92 91-175 506-71/951 91-172 925-15 13-070 981-05 91-172 910-05 15-032 001-45 91-171 543-05 91-171 544-12 99-134 850-91 11-330 175-15 91-175 717-15 99-135 206-91 91-171 542-91 11-225 902-15 25 308-8.204-0 9674 siehe Seite 116 see page 116 ....... voir page 116 véase la pagina 116

siehe Erläuterungen Seite 157 see explanations in page 158 voir légende page 159 ver explicaciones de la página 160



-910/27 zur pour para Pfaff 489-748/56









120





siehe Ertäuterungen Seite 157 see explanations in page 158 voir légende page 159 ver explicaciones de la página 160



siehe Erläuterungen Seite 157 see explanations in page 158 voir légende page 159 ver explicaciones de la página 160

siehe Erläuterungen Seite 157 see explanations in page 158 voir légende page 159 ver explicaciones de la pagina 160

siehe Seite 95 see page 95 voir page 95 véase la pagina

> \*; Presserfuß-Automatik Automatic presser foot lifter Releve-pied automatique Alzaprensatelas

11-330 952-15

siehe Seite 89 see page 89 voir page 89 véase la pagina 89





## 91-087 929-71/798 (24 V) 90/11 (-918/14)



Anhang

12.86





91-087 147-71/798 (220 V) 90/12 (-91B/14)









> 91-087 323-71/951 13-052 248-15 12-500 211-45 11-130 377-15-91-172 903-75/951 25 308-8.204