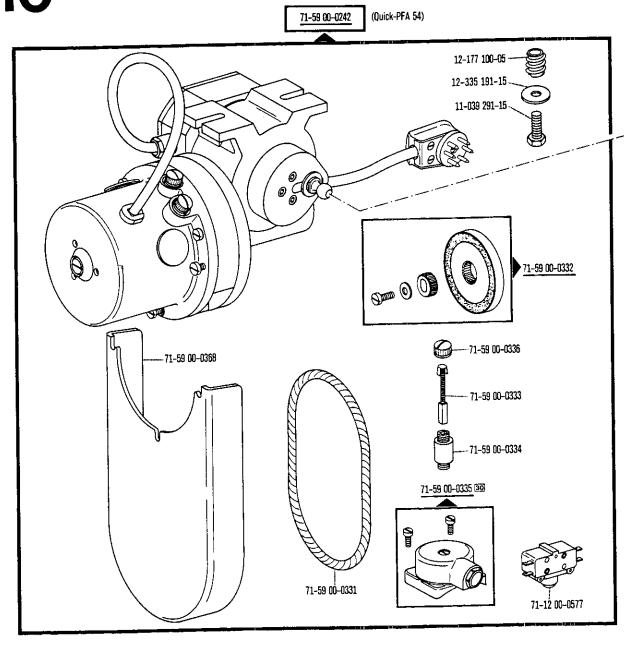

licaciones de la pagina 11



From the library of: Superior Sewing Machine & Supply LLC







93-100 000-00 00-100 000-00 900-1 900/2 siehe Erläuterungen Seite 5 see explanations on page 7 voir légende page 9 ver explicaciones de la página 11







From the library of: Superior Sewing Machine & Supply LLC

71-23 00-0118

00-100 200-00 00-000 200-00 00-00 00-00 001-09 (3.0)

11-108 117-15

siehe Erläuterungen Seite 5 see explanations on page 7 voir légende page 9 ver explicaciones de la página 11





9-40-00-0 0-00-00-0 90/7 90/8

siehe Erläuterungen Seite 5 see explanations on page 7 voir légende page 9 ver explicaciones de la página 11







00-000 000-00 30 90/5 90/6 90/9

siehe Erläuterungen Seite 5 see explanations on page 7 voir légende page 9 ver explicaciones de la pagina 11







siehe Schnurscheiben-Tabelle Seite 45 see Table of pulleys on page 45 voir page 45 tableau des poulies à gorge véase tabla de poleas acanalades, página 45

09-000 000-00 00-00 00-00 00-00 00-00 00-00 00-00 00-00 00-00 00-00 00-00 00-00 00-00 00-00 00-00 00-00 00-00 00-00 00-00 00-00 00-00 00-00 00-00 00-00 00-00 00-00 00-00 00-00 00-00 00-00 00-00 00-00 00-00 00-00 00-00 00-00 00-00 00-00 00-00 00-00 00-00 00-00 00-00 00-00 00-00 00-00 00-00 00-00 00-00 00-00 00-00 00-00 00-00 00-00 00-00 00-00 00-00 00-00 00-00 00-00 00-00 00-00 00-00 00-00 00-00 00-00 00-00 00-00 00-00 00-00 00-00 00-00 00-00 00-00 00-00 00-00 00-00 00-00 00-00 00-00 00-00 00-00 00-00 00-00 00-00 00-00 00-00 00-00 00-00 00-00 00-00 00-00 00-00 00-00 00-00 00-00 00-00 00-00 00-00 00-00 00-00 00-00 00-00 00-00 00-00 00