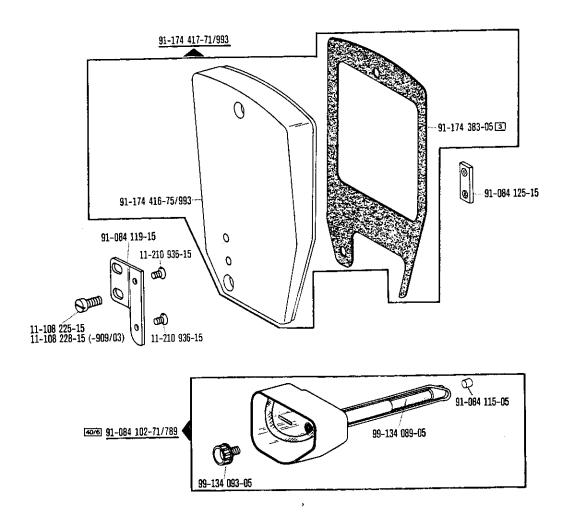

## Pfaff 489

ab Erz. Nr. 901-1089-001 (siehe Typenschild) starting with No. 901-1089-001 (see specification plate) à partir du nº 901-1089-001 (voir plaque signalétique) a partir del № 901-1089-001 (véase placa de especificaciones)