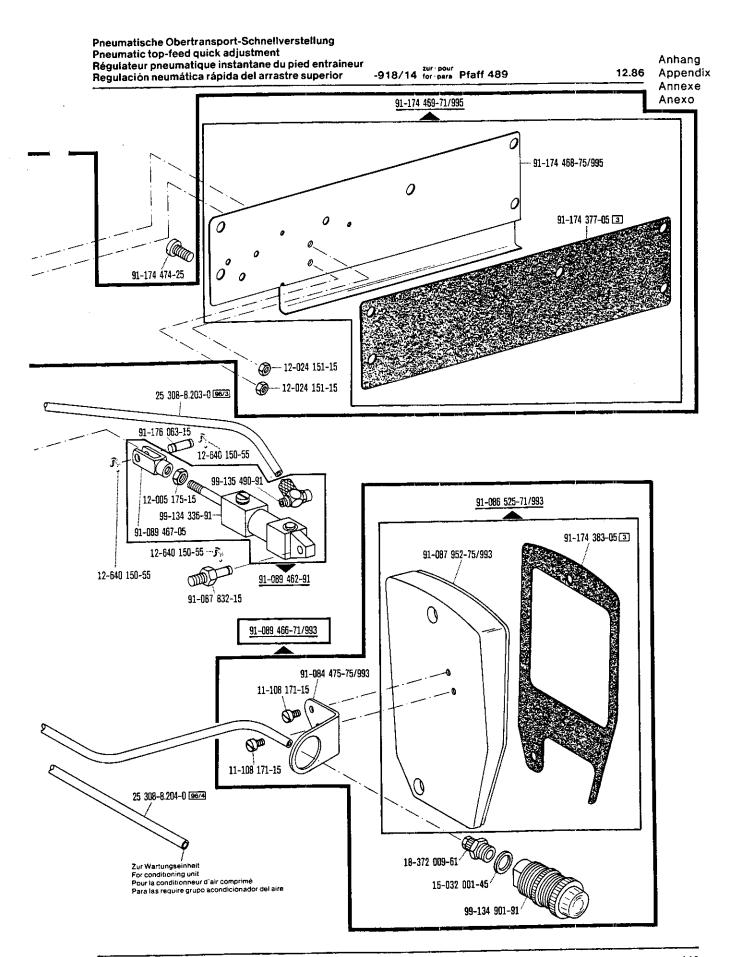

## Pfaff 489 Old Lubricant

ab Erz. Nr. 901-1089-001 (siehe Anhang) starting with No. 901-1089-001 (see appendix) à partir du n° 901-1089-001 (voir annexe) a partir del № 901-1089-001 (véase anexo)

Bei lackierten Teilen bitte Farbe angeben For paint-finished parts please state colour Pour les pièces peintes préciser réf. et couleur En el caso de piezas barnizadas, indíquese el color

## Pfaff 489

ab Erz. Nr. 901-1089-001 (siehe Typenschild) starting with No. 901-1089-001 (see specification plate) à partir du nº 901-1089-001 (voir plaque signalétique) a partir del № 901-1089-001 (véase placa de especificaciones)