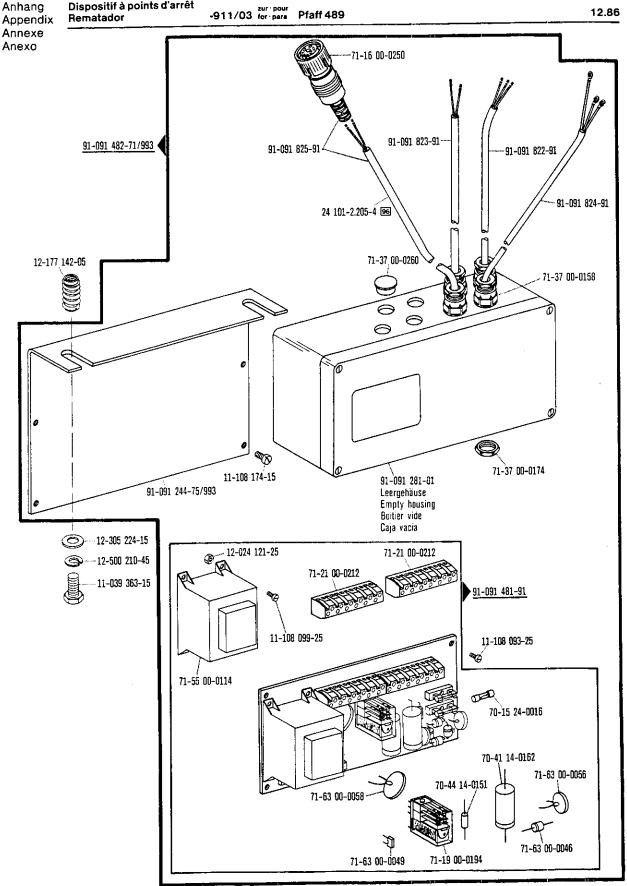

ge 111) Relève-pied compris. -910/04 (voir page 111) Alzaprensatelas automàtico -910/04 (véase la pág. 111)

91-172 903-72/951 13-052 248-15 91-097 149-15 91-172 903-75/951 11-460 157-15 12-500 211-45 11-130 377-15 91-172 925-92 91-175 506-71/951 91-172 925-15 13-070 981-05 91-172 910-05 15-032 001-45 91-171 543-05 91-171 544-12 99-134 850-91 11-330 175-15 91-175 717-15 99-135 206-91 91-171 542-91 11-225 902-15 25 308-8.204-0 9674 siehe Seite 116 see page 116 ....... voir page 116 véase la pagina 116

siehe Erläuterungen Seite 157 see explanations in page 158 voir légende page 159 ver explicaciones de la página 160



-910/27 zur pour para Pfaff 489-748/56









120





siehe Ertäuterungen Seite 157 see explanations in page 158 voir légende page 159 ver explicaciones de la página 160



siehe Erläuterungen Seite 157 see explanations in page 158 voir légende page 159 ver explicaciones de la página 160

siehe Erläuterungen Seite 157 see explanations in page 158 voir légende page 159 ver explicaciones de la pagina 160

siehe Seite 95 see page 95 voir page 95 véase la pagina

> \*; Presserfuß-Automatik Automatic presser foot lifter Releve-pied automatique Alzaprensatelas

11-330 952-15

siehe Seite 89 see page 89 voir page 89 véase la pagina 89





## 91-087 929-71/798 (24 V) 90/11 (-918/14)



Anhang

12.86





91-087 147-71/798 (220 V) 90/12 (-91B/14)









> 91-087 323-71/951 13-052 248-15 12-500 211-45 11-130 377-15-91-172 903-75/951 25 308-8.204-0 9674 15-032 006-45 0 1 18-372 008-61 91-172 925-92 99-135 920-91 91-172 925-15 13-070 981-05 siehe Seite 123 see page