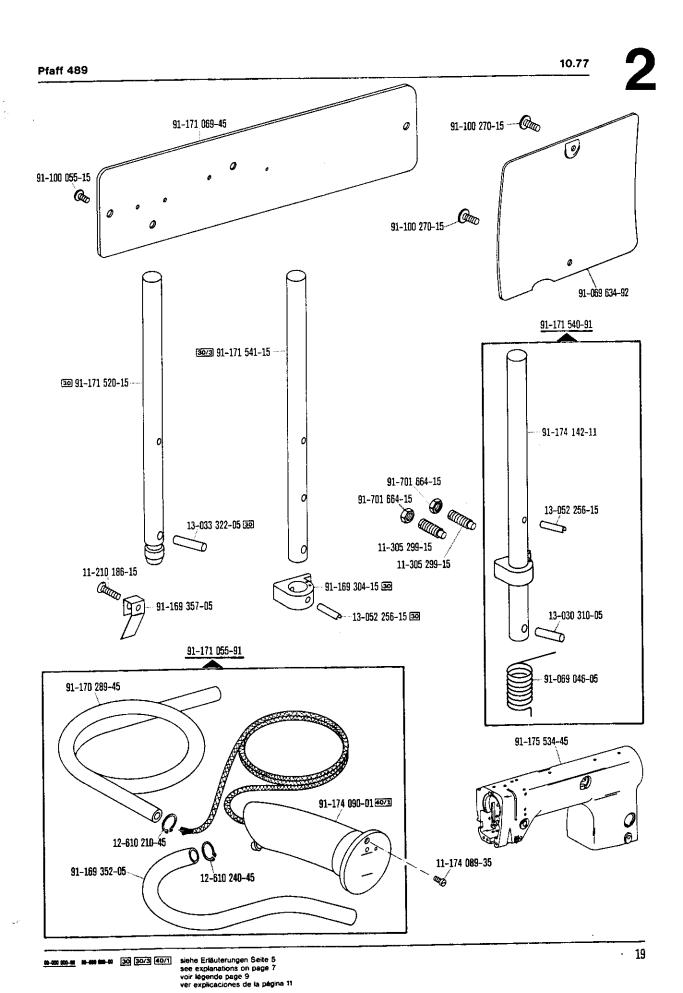

## Pfaff 489 Old Lubricant

ab Erz. Nr. 901-1089-001 (siehe Anhang) starting with No. 901-1089-001 (see appendix) à partir du n° 901-1089-001 (voir annexe) a partir del № 901-1089-001 (véase anexo)

Bei lackierten Teilen bitte Farbe angeben For paint-finished parts please state colour Pour les pièces peintes préciser réf. et couleur En el caso de piezas barnizadas, indíquese el color