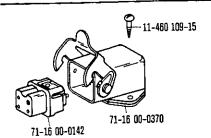

101-2.205-4 🖼 71-37 00-0306 91-088 275-21 71-13 00-0439 91-093 063-05 71-13 00-0440 12-305 174-15 -11-130 281-15



91-087 929-71/798 (24 V) (-918/14) 71-16 00-0208 24 101-2.205-4 🕦 71-37 00-0223 11-108 009-25 91-087 174-25 71-37 00-0173 11-173 171-75 71-37 00-0173 12-005 154-15 70-37 15-0001 --91-087 145-75/798 91-087 096-25 91-087 175-25 11-108 009-25 -11-210 167-25 11-108 009-25 -- 11-210 167-25 99-135 715-91 11-108 102-25 91-087 095-25 -91-087 175-25 91-087 102-25 11-108 087-25 -- 11-210 167-25 Ommo) 11-108 087-25 ~ ₹**11-108 102-2**5 11-210 167-25 91-087 145-75/798 Ò 91-087 333-15 91-086 849-25 71-12 00-0024 91-087 918-25 --91-100 270-25 11-108 021-25 11-108 021-25

siehe Erläuterungen Seite 157 see explanations in page 158 voir legende page 159 ver explicaciones de la página 160





-960/61 for para Pfaff 489

91-087 147-71/798 (220 V) [90/12] (-918/14)



siehe Erläuterungen Seite 157 see explanations in page 158 voir légende page 159 ver explicaciones de la página 160



siehe Erläuterungen Seite 157 see explanations in page 158 voir legende page 159 ver explicaciones de la página 160

Anhang Appendix Annexe

Anexo 40-666 200-05 (4,0 mm) 91-129 153-91 91-029,007-91 40-666 200-04 (3,0 mm) 91-029 946-91 40-666 200-03 (2.5 mm) 40-666 200-02 (2,0 mm) 40-754,701-00 91-129 139-01 leer empty vide 91-009 033-05 vacia 08-800 110-02 (8 x 10 mm) 91-168 144-05 (-900/..) 91-029,033-45 91-032 803-05 28 91-032 804-05 91-032 805-01 97-30 118-345 91-056 578-91 91-029 450-15 13-030 341-05 91-032 806-05 91-032 807-91 91-056 579-21 91-101 775-05 91-056 193-25 91-069 585-25 91-056 760