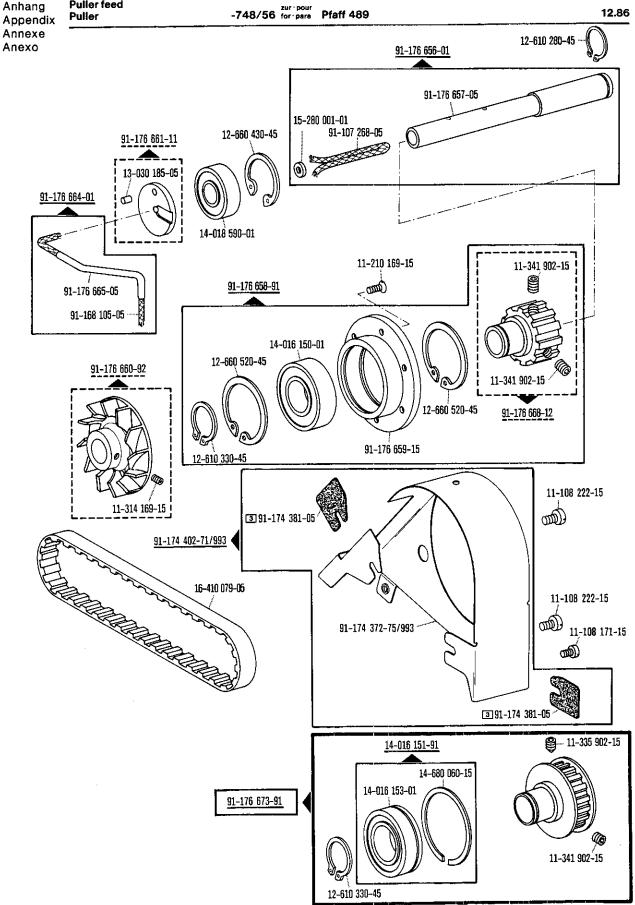

| Register<br>Section<br>Registre<br>Registro |                                                                                                     |                             | Seite<br>Page<br>Pägina |
|---------------------------------------------|-----------------------------------------------------------------------------------------------------|-----------------------------|-------------------------|
|                                             | Kopfteile<br>Front parts<br>Pièces de tête<br>Piezas de la cabeza                                   |                             | 84                      |
|                                             | Armteile<br>Arm parts<br>Pièces de bras<br>Piezas del brazo                                         |                             | 87                      |
|                                             | Grundplattenteile<br>Bedplate parts<br>Pièces du plateau fondamental<br>Piezas de la placa-base     |                             | 91                      |
|                                             | Gehäuseteile<br>Housing sections<br>Parties du corps<br>Piezas del cárter                           |                             | 97                      |
|                                             | Walzentransport-Einrichtung<br>Puller feed<br>Puller<br>Puller                                      | -748/56                     | 99                      |
|                                             | Fadenabschneid-Einrichtung<br>Thread trimmer<br>Coupe-fil<br>Cortahilos                             | -900/51                     | 104                     |
| Anhang<br>Appendix<br>Annexe<br>Anexo       | Fadenabschneid-Einrichtung<br>Thread trimmer<br>Coupe-fil<br>Cortahilos                             | -900/99                     | 107                     |
|                                             | Fadenabstreif-Einrichtung<br>Thread wiper<br>Racleur de fil<br>Retirahilos                          | -909/04                     | 110                     |
|                                             | Presserfuß-Automatik<br>Automatic presser foot lifter<br>Relève-pied automatique<br>Alzaprensatelas | -910/04                     | 111                     |
|                                             | Presserfuß-Automatik Automatic presser foot lifter Relève-pied automatique Alzaprensatelas          | -910/24                     | 113                     |
|                                             | Presserfuß-Automatik Automatic presser foot lifter Relève-pied automatique Alzaprensatelas          | -910/27                     | 114                     |
|                                             | Verriegelungs-Einrichtung<br>Backtacking mechanism<br>Dispositif à points d'arrêt<br>Rematador      | -911/03                     | 117                     |
|                                             | Verriegelungs-Einrichtung<br>Backtacking mechanism<br>Dispositif à points d'arrêt<br>Rematador      | -910/04°)-911/05<br>-911/05 | 123                     |
|                                             |                                                                                                     | *) Presseriu8-Automatik     | - 4a                    |