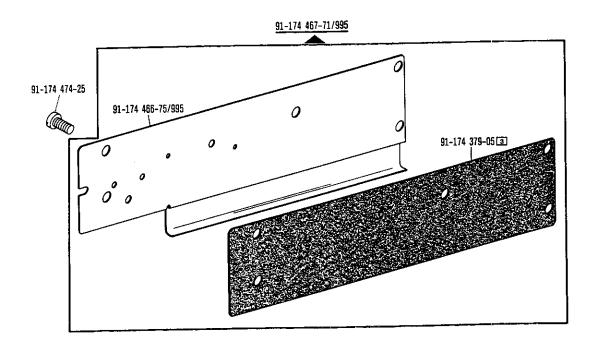

| Register<br>Section<br>Registre<br>Registro |                                                                                                     |                             | Seite<br>Page<br>Pägina |
|---------------------------------------------|-----------------------------------------------------------------------------------------------------|-----------------------------|-------------------------|
|                                             | Kopfteile<br>Front parts<br>Pièces de tête<br>Piezas de la cabeza                                   |                             | 84                      |
|                                             | Armteile<br>Arm parts<br>Pièces de bras<br>Piezas del brazo                                         |                             | 87                      |
|                                             | Grundplattenteile<br>Bedplate parts<br>Pièces du plateau fondamental<br>Piezas de la placa-base     |                             | 91                      |
|                                             | Gehäuseteile<br>Housing sections<br>Parties du corps<br>Piezas del cárter                           |                             | 97                      |
|                                             | Walzentransport-Einrichtung<br>Puller feed<br>Puller<br>Puller                                      | -748/56                     | 99                      |
|                                             | Fadenabschneid-Einrichtung<br>Thread trimmer<br>Coupe-fil<br>Cortahilos                             | -900/51                     | 104                     |
| Anhang<br>Appendix<br>Annexe<br>Anexo       | Fadenabschneid-Einrichtung<br>Thread trimmer<br>Coupe-fil<br>Cortahilos                             | -900/99                     | 107                     |
|                                             | Fadenabstreif-Einrichtung<br>Thread wiper<br>Racleur de fil<br>Retirahilos                          | -909/04                     | 110                     |
|                                             | Presserfuß-Automatik<br>Automatic presser foot lifter<br>Relève-pied automatique<br>Alzaprensatelas | -910/04                     | 111                     |
|                                             | Presserfuß-Automatik Automatic presser foot lifter Relève-pied automatique Alzaprensatelas          | -910/24                     | 113                     |
|                                             | Presserfuß-Automatik Automatic presser foot lifter Relève-pied automatique Alzaprensatelas          | -910/27                     | 114                     |
|                                             | Verriegelungs-Einrichtung<br>Backtacking mechanism<br>Dispositif à points d'arrêt<br>Rematador      | -911/03                     | 117                     |
|                                             | Verriegelungs-Einrichtung<br>Backtacking mechanism<br>Dispositif à points d'arrêt<br>Rematador      | -910/04°)-911/05<br>-911/05 | 123                     |
|                                             |                                                                                                     | *) Presseriu8-Automatik     | - 4a                    |