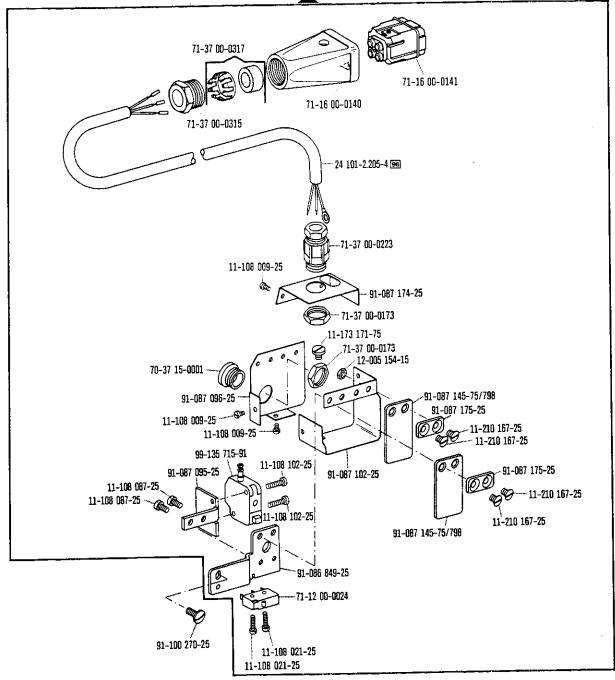

160

<sup>\*)</sup> Beinhaltet Presserfußautomatik -910/04 (siehe Seite 111) With automatic presser foot lifter -910/04 (see page 111) Relève-pied compris. -910/04 (voir page 111) Alzaprensatelas automàtico -910/04 (véase la pág. 111)

91-172 903-72/951 13-052 248-15 91-097 149-15 91-172 903-75/951 11-460 157-15 12-500 211-45 11-130 377-15 91-172 925-92 91-175 506-71/951 91-172 925-15 13-070 981-05 91-172 910-05 15-032 001-45 91-171 543-05 91-171 544-12 99-134 850-91 11-330 175-15 91-175 717-15 99-135 206-91 91-171 542-91 11-225 902-15 25 308-8.204-0 9674 siehe Seite 116 see page 116 ....... voir page 116 véase la pagina 116

siehe Erläuterungen Seite 157 see explanations in page 158 voir légende page 159 ver explicaciones de la página 160



-910/27 zur pour para Pfaff 489-748/56









120





siehe Ertäuterungen Seite 157 see explanations in page 158 voir légende page 159 ver explicaciones de la página 160



siehe Erläuterungen Seite 157 see explanations in page 158 voir légende page 159 ver explicaciones de la página 160

siehe Erläuterungen Seite 157 see explanations in page 158 voir légende page 159 ver explicaciones de la pagina 160

siehe Seite 95 see page 95 voir page 95 véase la pagina

> \*; Presserfuß-Automatik Automatic presser foot lifter Releve-pied automatique Alzaprensatelas

11-330 952-15

siehe Seite 89 see page 89 voir page 89 véase la pagina 89





## 91-087 929-71/798 (24 V) 90/11 (-918/14)



Anhang

12.86





91-087 147-71/798 (220 V) 90/12 (-91B/14)









> 91-087 323-71/951 13-052 248-15 12-500 211-45 11-130 377-15-91-172 903-75/951 25 30