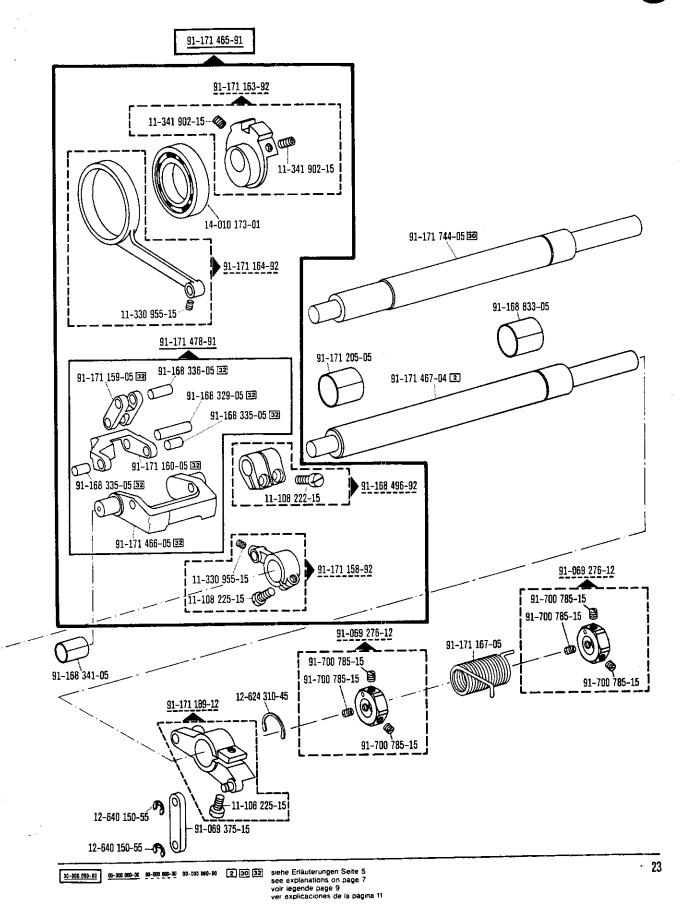

0 00-00 00-00 00-00 00-00 00-00 00-00 00-00 00-00 00-00 00-00 00-00 00-00 00-00 00-00 00-00 00-00 00-00 00-00 00-00 00-00 00-00 00-00 00-00 00-00 00-00 00-00 00-00 00-00 00-00 00-00 00-00 00-00 00-00 00-00 00-00 00-00 00-00 00-00 00-00 00-00 00-00 00-00 00-00 00-00 00-00 00-00 00-00 00-00 00-00 00-00 00-00 00-00 00-00 00-00 00-00 00-00 00-00 00-00 00-00 00-00 00-00 00-00 00-00 00-00 00-00 00-00 00-00 00-00 00-00 00-00 00-00 00-00 00-00 00-00 00-00 00-00 00-00 00-00 00-00 00-00 00-00 00-00 00-00 00-00 00-00 00-00 00-00 00-00 00-00 00-00 00-00 00-00 00-00 00-00 00-00 00-00 00-00 00-00 00-00 00-00 00-00 00-00 00-00 00-00 00-00 00-00 00-00 00-00 00-00 00-00 00-00 00-00 00-00 00-00 00-00 00-00 00-00 00-00 00-00 00-00 00-00 00-000 00-00 00-00 00-00 00-00 00-00 00-00 00-00 00-00 00-00 00-00 00-





100-000 100-001 00-000 000-00 00-000 000-00 00-000 000-00 00-000 000-00 000-00 000-00 000-00 000-00 000-00 000-00 000-00 000-00 000-00 000-00 000-00 000-00 000-00 000-00 000-00 000-00 000-00 000-00 000-00 000-00 000-00 000-00 000-00 000-00 000-00 000-00 000-00 000-00 000-00 000-00 000-00 000-00 000-00 000-00 000-00 000-00 000-00 000-00 000-00 000-00 000-00 000-00 000-00 000-00 000-00 000-00 000-00 000-00 000-00 000-00 000-00 000-00 000-00 000-00 000-00 000-00 000-00 000-00 000-00 000-00 000-00 000-00 000-00 000-00 000-00 000-00 000-00 000-00 000-00 000-00 000-00 000-00 000-00 000-00 000-00 000-00 000-00 000-00 000-00 000-00 000-00 000-00 000-00 000-00 000-00 000-00 000-00 000-00 000-00 000-00 000-00 000-00 000-00 000-00 000-00 000-00 000-00 000-00 000-00 000-00 000-00 000-00 000-00 000