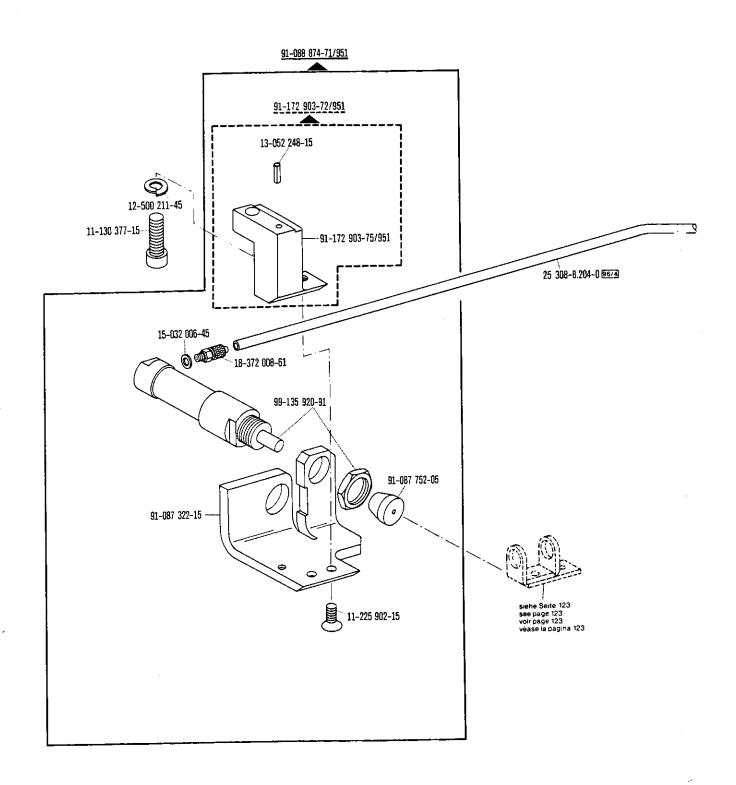

ge 159 ver explicaciones de la página 160



-910/27 zur pour para Pfaff 489-748/56









120





siehe Ertäuterungen Seite 157 see explanations in page 158 voir légende page 159 ver explicaciones de la página 160



siehe Erläuterungen Seite 157 see explanations in page 158 voir légende page 159 ver explicaciones de la página 160

siehe Erläuterungen Seite 157 see explanations in page 158 voir légende page 159 ver explicaciones de la pagina 160

siehe Seite 95 see page 95 voir page 95 véase la pagina

> \*; Presserfuß-Automatik Automatic presser foot lifter Releve-pied automatique Alzaprensatelas

11-330 952-15

siehe Seite 89 see page 89 voir page 89 véase la pagina 89





## 91-087 929-71/798 (24 V) 90/11 (-918/14)



Anhang

12.86





91-087 147-71/798 (220 V) 90/12 (-91B/14)









> 91-087 323-71/951 13-052 248-15 12-500 211-45 11-130 377-15-91-172 903-75/951 25 308-8.204-0 9674 15-032 006-45 0 1 18-372 008-61 91-172 925-92 99-135 920-91 91-172 925-15 13-070 981-05 siehe Seite 123 see page 123 voir page 123 vease la pagina 123 91-087 752-05 91-087 752-05 91-171 543-06 91-171 544-12 18-378 001-61 91-087 322-15 11-330 175-15 11-225 902-15 15-032 001-45 91-171 542-91 99-135 206-91

Wartungseinheit -925/02 erforderlich
Conditioning unit -925/02 required
Conditionneur d'air comprime -925/02 nécessaire
Requiere grupo acondicionador del aire
comprimido -925/02

12.86

Anhang Appendix Annexe



134



Includes subclass =910/03
Comprend la sous-classe =910/03
Comprende la subclase =910/03



siehe Erläuterungen Seite 157 see explanations in page 158 voir legende page 1