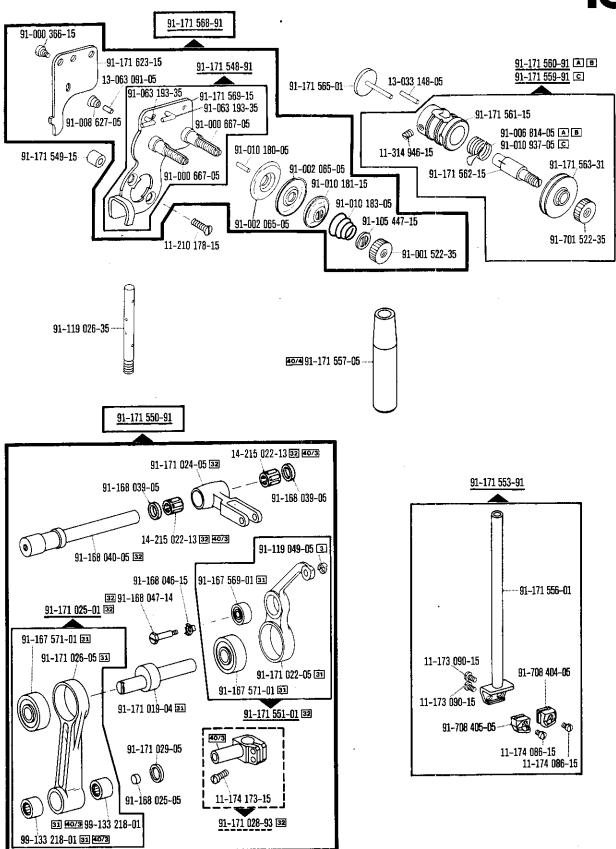

## Pfaff 489 Old Lubricant

ab Erz. Nr. 901-1089-001 (siehe Anhang) starting with No. 901-1089-001 (see appendix) à partir du n° 901-1089-001 (voir annexe) a partir del № 901-1089-001 (véase anexo)

Bei lackierten Teilen bitte Farbe angeben For paint-finished parts please state colour Pour les pièces peintes préciser réf. et couleur En el caso de piezas barnizadas, indíquese el color