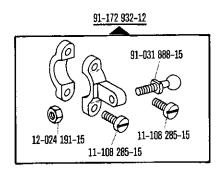

00 00-00 00-00 00-00 00-00 00-00 00-00 00-00 00-00 00-00 00-00 00-00 00-00 00-00 00-00 00-00 00-00 00-00 00-00 00-00 00-00 00-00 00-00 00-00 00-00 00-00 00-00 00-00 00-00 00-00 00-00 00-00 00-00 00-00 00-00 00-00 00-00 00-00 00-00 00-00 00-00 00-00 00-00 00-00 00-00 00-00 00-00 00-00 00-00 00-00 00-00 00-00 00-00 00-00 00-00 00-00 00-00 00-00 00-00 00-00 00-00 00-00 00-00 00-00 00-00 00-00 00-00 00-00 00-00 00-00 00-00 00-00 00-00 00-00 00-00 00-00 00-00 00-00 00-00 00-00 00-00 00-00 00-00 00-00 00-00 00-00 00-00 00-00 00-00 00-00 00-00 00-00 00-00 00-00 00-00 00-00 00-00 00-00 00-00 00-00 00-00 00-00 00-00 00-00 00-00 00-00 00-00 00-00 00-00 00-00 00-00 00-00 00-00 00-000 00-00 00-00 00-00 00-00 00-00 00-00 00-00 00-00 00-00 00-00 0







00-000 000-00 00-000 000-00 00-000 000-00























From the library of: Superior Sewing Machine & Supply LLC





71-14 00-0006



































siehe Erläuterungen Seite 5 see explanations on page 7 voir légende page 9 ver explicaciones de la página 11



71-63 00-0065

95-638 202-91

71-13 00**-**0326 ·71-13 00-0326

70-15 21-5001

72



| 2/         | Pfaff 489 |
|------------|-----------|
| <b>८</b> 4 | Se        |

| No.           | Seite<br>Page<br>Pages<br>Página | No.                            | Seite<br>Page<br>Pages<br>Página | No.           | Seite<br>Page<br>Pages<br>Página | No.           | Seite<br>Page<br>Pages<br>Página |
|---------------|----------------------------------|--------------------------------|----------------------------------|---------------|----------------------------------