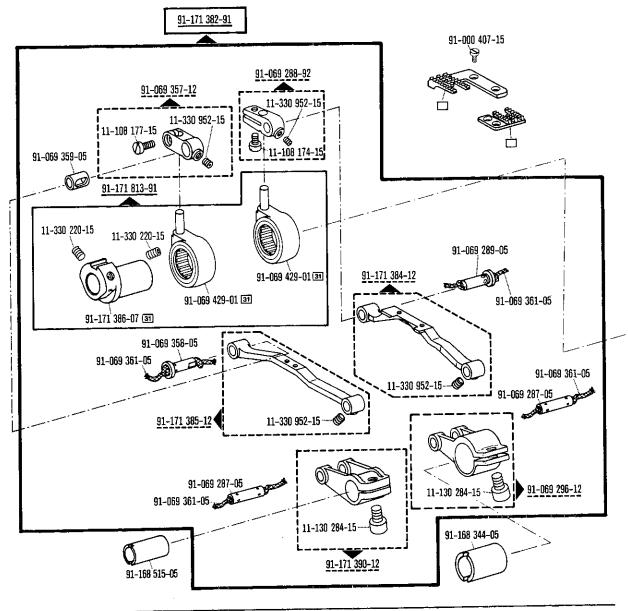

## Pfaff 489 Old Lubricant

ab Erz. Nr. 901-1089-001 (siehe Anhang) starting with No. 901-1089-001 (see appendix) à partir du n° 901-1089-001 (voir annexe) a partir del № 901-1089-001 (véase anexo)

Bei lackierten Teilen bitte Farbe angeben For paint-finished parts please state colour Pour les pièces peintes préciser réf. et couleur En el caso de piezas barnizadas, indíquese el color

## **Bestandteileliste**

List of spare parts
Liste de pièces détachées
Lista de piezas de repuesto

| Die Inhaltsübersicht auf Seite 3 gibt einen Überblick über die Aufgliederung der Liste.  Die Teile sind so abgebildet, wie sie in der Maschine funktionsmäßig zusammengehören.  Die gestrichelten Abbildungen zeigen, wo die daneben abgebildeten Teile hingehören.  Die Einrahmungen auf den Bildseiten zeigen, aus welchen Einzelteilen sich die Gruppenteile zusammensetzen.  Nähwerkzeuge und Apparate sind der Unterklassen-Ausstattung zu entnehmen (siehe Anhang).  Die auf den Bildseiten verwendeten Schlüsselzeichen ( ; 3; 6 usw.) sind in Register "0" zusammengefaßt und erläutert.  Das Erstellungsdatum ist auf den einzelnen Seiten oben rechts angegeben. Bei Austausch bitte Datum beachten.  Konstruktionsänderungen vorbehalten.                           |
|--------------------------------------------------------------------------------------------------------------------------------------------------------------------------------------------------------------------------------------------------------------------------------------------------------------------------------------------------------------------------------------------------------------------------------------------------------------------------------------------------------------------------------------------------------------------------------------------------------------------------------------------------------------------------------------------------------------------------------------------------------------------------------|
| For the various sections of this catalogue, please refer to the "Contents" on page 3. The parts are illustrated as they belong together in the machine. The dashed illustrations show where the adjacent parts belong. The framed-in sections on the illustration pages show the individual parts comprising a group. For sewing parts and attachments please refer to the subclass listing (see appendix). The reference keys (;3;6etc.) used on the illustration pages are compiled and explained in section "0". The date of preparation of the individual pages is indicated in the upper right-hand corner. Please note the new date on revised sheets.  Subject to alterations in design.                                                                                |
| La table des matières, page 3, donne un aperçu de la subdivision de la liste.  Les pièces figurent sur l'illustration comme elles vont ensemble.  Les figures en tirets montrent le lieu de montage des pièces figurant à côté.  Les parties encadrées sur les pages à illustrations représentent les pièces individuelles formant groupe.  Pour les organes de couture et les appareils, veuillez vous réfèrer à la fiche équipement de sous-classes (voir en annexe).  Les symboles ( ; 3; 6 etc.) utilisés sur les pages illustrées sont regroupés et expliqués au registre "O".  La date de parution des différentes planches est indiquée dans l'angle supérieur droit. Veiller à toujours n'utiliser que les planches les plus récentes.  Sous réserve de modifications. |
| En la página 3, bajo el titulo "contenido", puede verse un resumen de la división de la "lista de piezas".  Las piezas están ilustradas como funcionan en la máquina.  Las figuras a base de lineas entrecortadas muestran dónde y cómo van montadas las piezas ilustradas al lado.  Los recuadros en las páginas ilustradas indican las piezas individuales de que se componen los grupos.  Para los órganos de costura y aparatos, véase la "Composición de las subclases" (en el anexo).  Los símbolos clave (::: ::::::::::::::::::::::::::::::::                                                                                                                                                                                                                          |