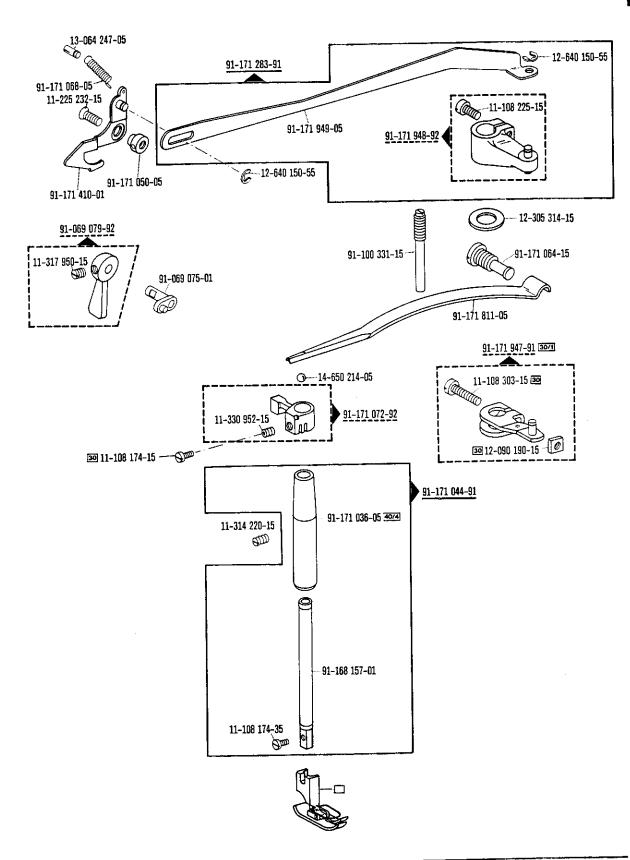

|     |                       |               |               |                    |                    |
|            |                         |     |                       |               |               |                    |                    |
|            |                         | 1   |                       |               |               | 280-1-120 247      |                    |
| O Relies 6 |                         | 0,5 |                       |               |               |                    | 280-1-120 243      |

From the library of: Superior Sewing Machine & Supply LLC

25-060 805-00 00-000 980-00 00-000 000-00 10-060 108-00 3 31 32 MO/3 90/4

siehe Erläuterungen Seite 5 see explanations on page 7 voir légende page 9 ver explicaciones de la página 11























From the library of: Superior Sewing Machine & Supply LLC

92-003 000-00 00-00 00-00 00-00 00-00 00-00 00-00 00-00 00-00 00-00 00-00 00-00 00-00 00-00 00-00 00-00 00-00 00-00 00-00 00-00 00-00 00-00 00-00 00-00 00-00 00-00 00-00 00-00 00-00 00-00 00-00 00-00 00-00 00-00 00-00 00-00 00-00 00-00 00-00 00-00 00-00 00-00 00-00 00-00 00-00 00-00 00-00 00-00 00-00 00-00 00-00 00-00 00-00 00-00 00-00 00-00 00-00 00-00 00-00 00-00 00-00 00-00 00-00 00-00 00-00 00-00 00-00 00-00 00-00 00-00 00-00 00-00 00-00 00-00 00-00 00-00 00-00 00-00 00-00 00-00 00-00 00-00 00-00 00-00 00-00 00-00 00-00 00-00 00-00 00-00 00-00 00-00 00-00 00-00 00-00 00-00 00-00 00-00 00-00 00-00 00-00 00-00 00-00 00-00 00-00 00-00 00-00 00-00 00-00 00-00 00-00 00-00 00-00 00-00 00-00 00-00 00-00 00-00 00-