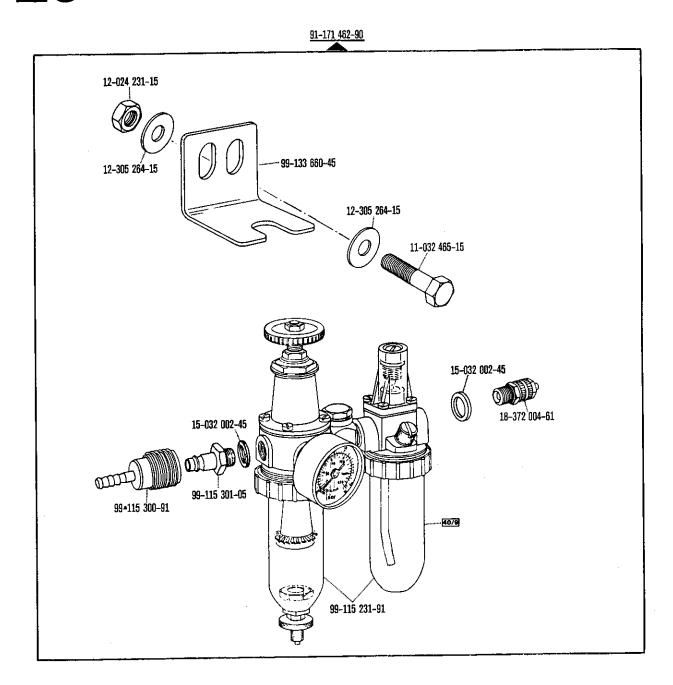

## Pfaff 489 Old Lubricant

ab Erz. Nr. 901-1089-001 (siehe Anhang) starting with No. 901-1089-001 (see appendix) à partir du n° 901-1089-001 (voir annexe) a partir del № 901-1089-001 (véase anexo)

Bei lackierten Teilen bitte Farbe angeben For paint-finished parts please state colour Pour les pièces peintes préciser réf. et couleur En el caso de piezas barnizadas, indíquese el color