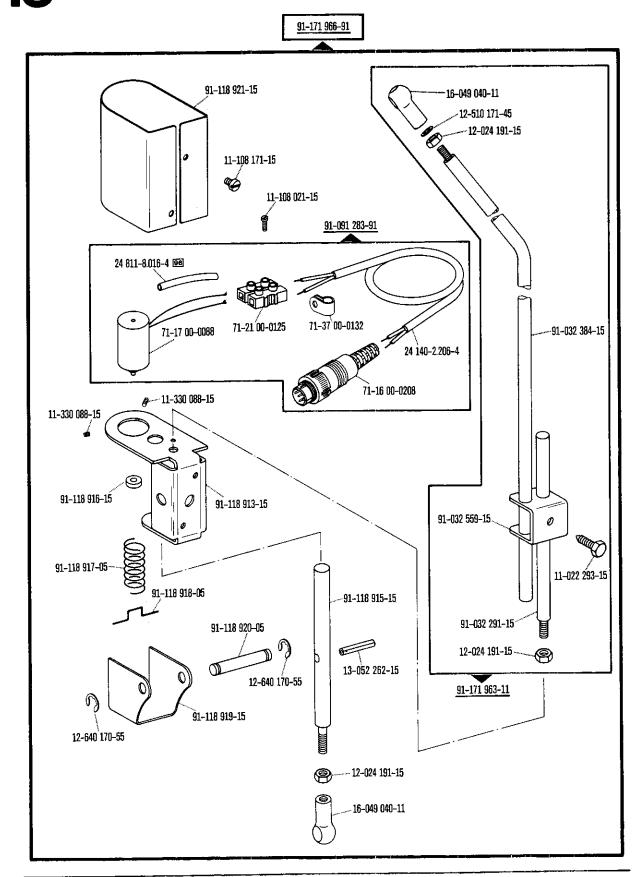

## Pfaff 489 Old Lubricant

ab Erz. Nr. 901-1089-001 (siehe Anhang) starting with No. 901-1089-001 (see appendix) à partir du n° 901-1089-001 (voir annexe) a partir del № 901-1089-001 (véase anexo)

Bei lackierten Teilen bitte Farbe angeben For paint-finished parts please state colour Pour les pièces peintes préciser réf. et couleur En el caso de piezas barnizadas, indíquese el color