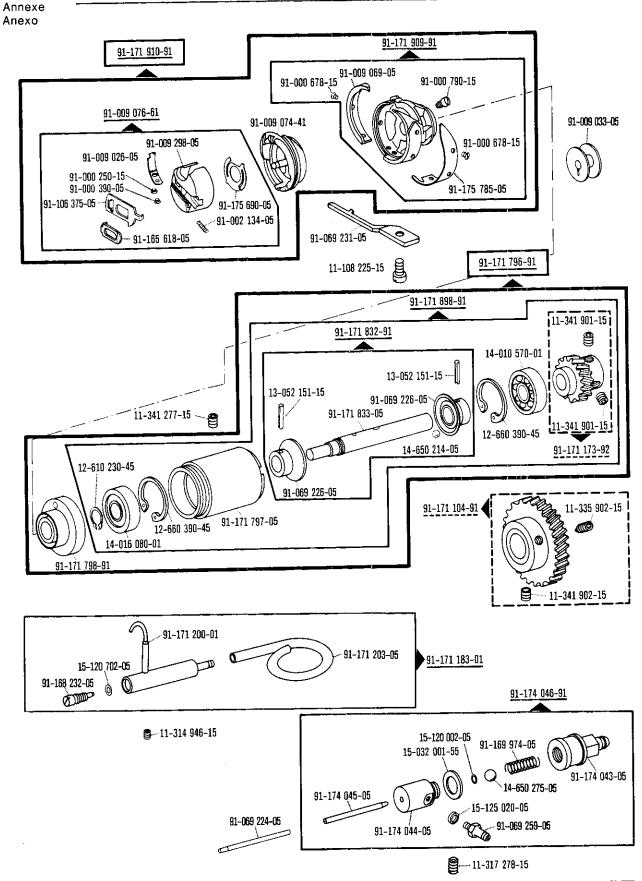

| Register<br>Section<br>Registre<br>Registro |                                                                                                     |                             | Seite<br>Page<br>Pägina |
|---------------------------------------------|-----------------------------------------------------------------------------------------------------|-----------------------------|-------------------------|
|                                             | Kopfteile<br>Front parts<br>Pièces de tête<br>Piezas de la cabeza                                   |                             | 84                      |
|                                             | Armteile<br>Arm parts<br>Pièces de bras<br>Piezas del brazo                                         |                             | 87                      |
|                                             | Grundplattenteile<br>Bedplate parts<br>Pièces du plateau fondamental<br>Piezas de la placa-base     |                             | 91                      |
|                                             | Gehäuseteile<br>Housing sections<br>Parties du corps<br>Piezas del cárter                           |                             | 97                      |
|                                             | Walzentransport-Einrichtung<br>Puller feed<br>Puller<br>Puller                                      | -748/56                     | 99                      |
|                                             | Fadenabschneid-Einrichtung<br>Thread trimmer<br>Coupe-fil<br>Cortahilos                             | -900/51                     | 104                     |
| Anhang<br>Appendix<br>Annexe<br>Anexo       | Fadenabschneid-Einrichtung<br>Thread trimmer<br>Coupe-fil<br>Cortahilos                             | -900/99                     | 107                     |
|                                             | Fadenabstreif-Einrichtung<br>Thread wiper<br>Racleur de fil<br>Retirahilos                          | -909/04                     | 110                     |
|                                             | Presserfuß-Automatik<br>Automatic presser foot lifter<br>Relève-pied automatique<br>Alzaprensatelas | -910/04                     | 111                     |
|                                             | Presserfuß-Automatik Automatic presser foot lifter Relève-pied automatique Alzaprensatelas          | -910/24                     | 113                     |
|                                             | Presserfuß-Automatik Automatic presser foot lifter Relève-pied automatique Alzaprensatelas          | -910/27                     | 114                     |
|                                             | Verriegelungs-Einrichtung<br>Backtacking mechanism<br>Dispositif à points d'arrêt<br>Rematador      | -911/03                     | 117                     |
|                                             | Verriegelungs-Einrichtung<br>Backtacking mechanism<br>Dispositif à points d'arrêt<br>Rematador      | -910/04°)-911/05<br>-911/05 | 123                     |
|                                             |                                                                                                     | *) Presseriu8-Automatik     | - 4a                    |