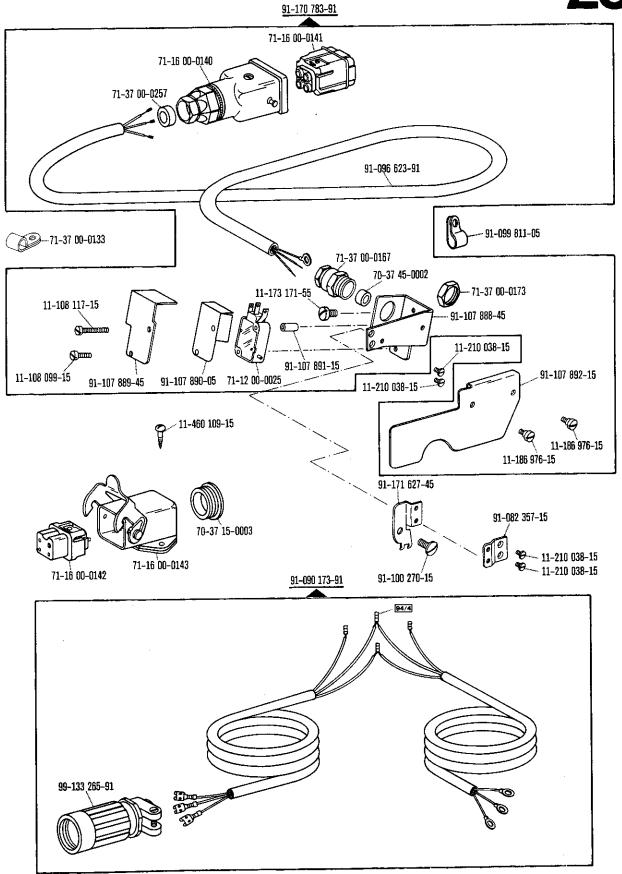

## **Bestandteileliste**

List of spare parts
Liste de pièces détachées
Lista de piezas de repuesto

| Die Inhaltsübersicht auf Seite 3 gibt einen Überblick über die Aufgliederung der Liste.  Die Teile sind so abgebildet, wie sie in der Maschine funktionsmäßig zusammengehören.  Die gestrichelten Abbildungen zeigen, wo die daneben abgebildeten Teile hingehören.  Die Einrahmungen auf den Bildseiten zeigen, aus welchen Einzelteilen sich die Gruppenteile zusammensetzen.  Nähwerkzeuge und Apparate sind der Unterklassen-Ausstattung zu entnehmen (siehe Anhang).  Die auf den Bildseiten verwendeten Schlüsselzeichen ( ; 3; 6 usw.) sind in Register "0" zusammengefaßt und erläutert.  Das Erstellungsdatum ist auf den einzelnen Seiten oben rechts angegeben. Bei Austausch bitte Datum beachten.  Konstruktionsänderungen vorbehalten.                           |
|--------------------------------------------------------------------------------------------------------------------------------------------------------------------------------------------------------------------------------------------------------------------------------------------------------------------------------------------------------------------------------------------------------------------------------------------------------------------------------------------------------------------------------------------------------------------------------------------------------------------------------------------------------------------------------------------------------------------------------------------------------------------------------|
| For the various sections of this catalogue, please refer to the "Contents" on page 3. The parts are illustrated as they belong together in the machine. The dashed illustrations show where the adjacent parts belong. The framed-in sections on the illustration pages show the individual parts comprising a group. For sewing parts and attachments please refer to the subclass listing (see appendix). The reference keys (;3;6etc.) used on the illustration pages are compiled and explained in section "0". The date of preparation of the individual pages is indicated in the upper right-hand corner. Please note the new date on revised sheets.  Subject to alterations in design.                                                                                |
| La table des matières, page 3, donne un aperçu de la subdivision de la liste.  Les pièces figurent sur l'illustration comme elles vont ensemble.  Les figures en tirets montrent le lieu de montage des pièces figurant à côté.  Les parties encadrées sur les pages à illustrations représentent les pièces individuelles formant groupe.  Pour les organes de couture et les appareils, veuillez vous réfèrer à la fiche équipement de sous-classes (voir en annexe).  Les symboles ( ; 3; 6 etc.) utilisés sur les pages illustrées sont regroupés et expliqués au registre "O".  La date de parution des différentes planches est indiquée dans l'angle supérieur droit. Veiller à toujours n'utiliser que les planches les plus récentes.  Sous réserve de modifications. |
| En la página 3, bajo el titulo "contenido", puede verse un resumen de la división de la "lista de piezas".  Las piezas están ilustradas como funcionan en la máquina.  Las figuras a base de lineas entrecortadas muestran dónde y cómo van montadas las piezas ilustradas al lado.  Los recuadros en las páginas ilustradas indican las piezas individuales de que se componen los grupos.  Para los órganos de costura y aparatos, véase la "Composición de las subclases" (en el anexo).  Los símbolos clave (::: ::::::::::::::::::::::::::::::::                                                                                                                                                                                                                          |