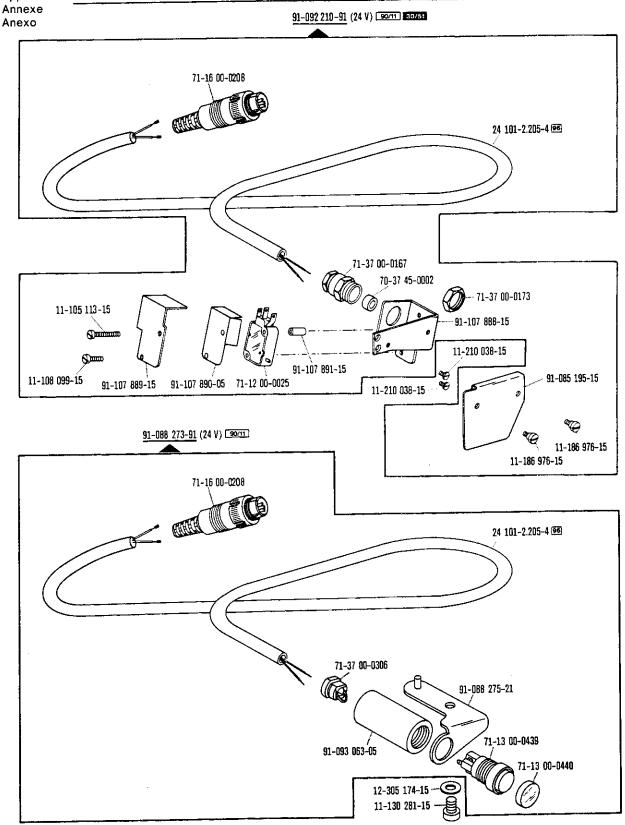

| Register<br>Section<br>Registre<br>Registro |                                                                                                     |                             | Seite<br>Page<br>Pägina |
|---------------------------------------------|-----------------------------------------------------------------------------------------------------|-----------------------------|-------------------------|
|                                             | Kopfteile<br>Front parts<br>Pièces de tête<br>Piezas de la cabeza                                   |                             | 84                      |
|                                             | Armteile<br>Arm parts<br>Pièces de bras<br>Piezas del brazo                                         |                             | 87                      |
|                                             | Grundplattenteile<br>Bedplate parts<br>Pièces du plateau fondamental<br>Piezas de la placa-base     |                             | 91                      |
|                                             | Gehäuseteile<br>Housing sections<br>Parties du corps<br>Piezas del cárter                           |                             | 97                      |
|                                             | Walzentransport-Einrichtung<br>Puller feed<br>Puller<br>Puller                                      | -748/56                     | 99                      |
|                                             | Fadenabschneid-Einrichtung<br>Thread trimmer<br>Coupe-fil<br>Cortahilos                             | -900/51                     | 104                     |
| Anhang<br>Appendix<br>Annexe<br>Anexo       | Fadenabschneid-Einrichtung<br>Thread trimmer<br>Coupe-fil<br>Cortahilos                             | -900/99                     | 107                     |
|                                             | Fadenabstreif-Einrichtung<br>Thread wiper<br>Racleur de fil<br>Retirahilos                          | -909/04                     | 110                     |
|                                             | Presserfuß-Automatik<br>Automatic presser foot lifter<br>Relève-pied automatique<br>Alzaprensatelas | -910/04                     | 111                     |
|                                             | Presserfuß-Automatik Automatic presser foot lifter Relève-pied automatique Alzaprensatelas          | -910/24                     | 113                     |
|                                             | Presserfuß-Automatik Automatic presser foot lifter Relève-pied automatique Alzaprensatelas          | -910/27                     | 114                     |
|                                             | Verriegelungs-Einrichtung<br>Backtacking mechanism<br>Dispositif à points d'arrêt<br>Rematador      | -911/03                     | 117                     |
|                                             | Verriegelungs-Einrichtung<br>Backtacking mechanism<br>Dispositif à points d'arrêt<br>Rematador      | -910/04°)-911/05<br>-911/05 | 123                     |
|                                             |                                                                                                     | *) Presseriu8-Automatik     | - 4a                    |