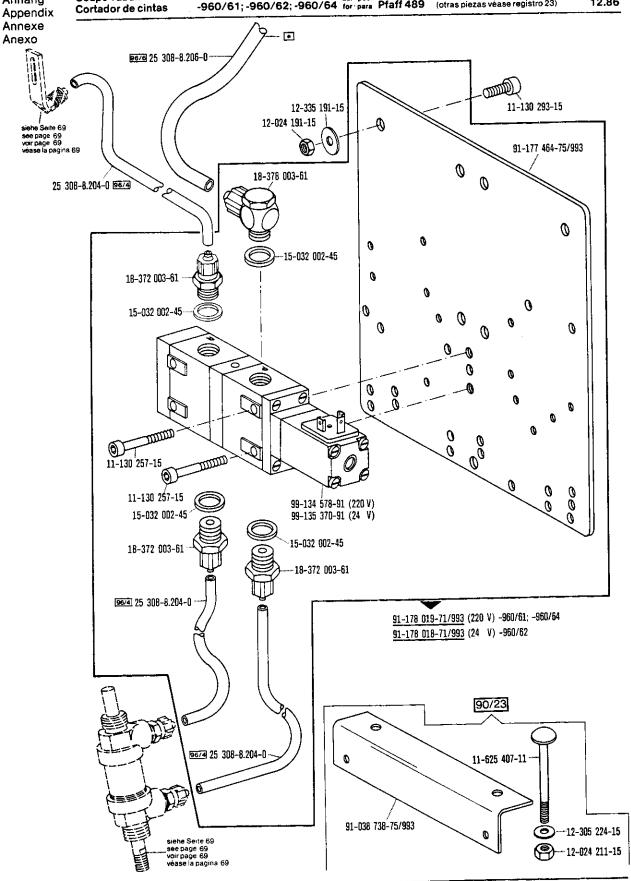

## Pfaff 489 Old Lubricant

ab Erz. Nr. 901-1089-001 (siehe Anhang) starting with No. 901-1089-001 (see appendix) à partir du n° 901-1089-001 (voir annexe) a partir del № 901-1089-001 (véase anexo)

Bei lackierten Teilen bitte Farbe angeben For paint-finished parts please state colour Pour les pièces peintes préciser réf. et couleur En el caso de piezas barnizadas, indíquese el color

## Pfaff 489

ab Erz. Nr. 901-1089-001 (siehe Typenschild) starting with No. 901-1089-001 (see specification plate) à partir du nº 901-1089-001 (voir plaque signalétique) a partir del № 901-1089-001 (véase placa de especificaciones)