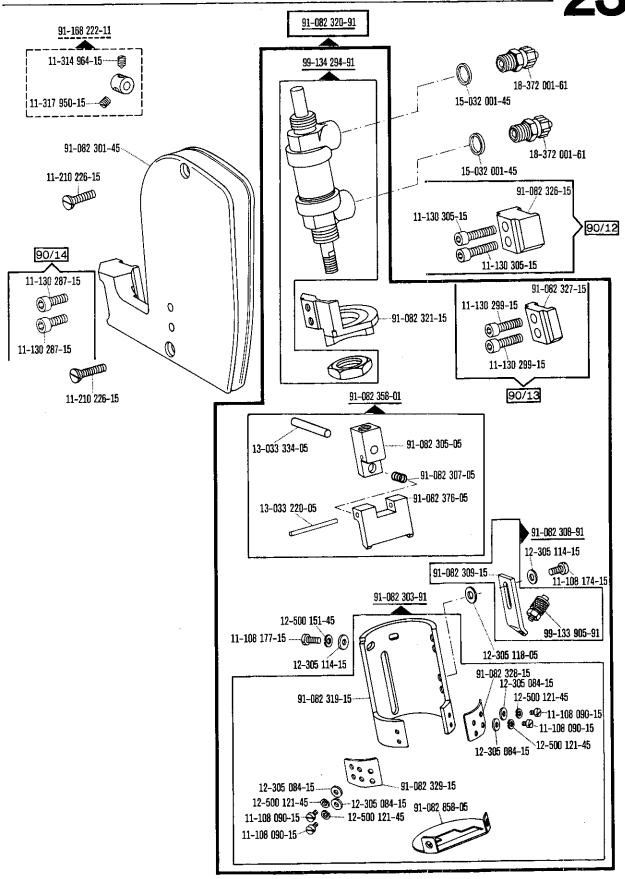

## **Bestandteileliste**

List of spare parts
Liste de pièces détachées
Lista de piezas de repuesto

| Die Inhaltsübersicht auf Seite 3 gibt einen Überblick über die Aufgliederung der Liste.  Die Teile sind so abgebildet, wie sie in der Maschine funktionsmäßig zusammengehören.  Die gestrichelten Abbildungen zeigen, wo die daneben abgebildeten Teile hingehören.  Die Einrahmungen auf den Bildseiten zeigen, aus welchen Einzelteilen sich die Gruppenteile zusammensetzen.  Nähwerkzeuge und Apparate sind der Unterklassen-Ausstattung zu entnehmen (siehe Anhang).  Die auf den Bildseiten verwendeten Schlüsselzeichen ( ; 3; 6 usw.) sind in Register "0" zusammengefaßt und erläutert.  Das Erstellungsdatum ist auf den einzelnen Seiten oben rechts angegeben. Bei Austausch bitte Datum beachten.  Konstruktionsänderungen vorbehalten.                           |
|--------------------------------------------------------------------------------------------------------------------------------------------------------------------------------------------------------------------------------------------------------------------------------------------------------------------------------------------------------------------------------------------------------------------------------------------------------------------------------------------------------------------------------------------------------------------------------------------------------------------------------------------------------------------------------------------------------------------------------------------------------------------------------|
| For the various sections of this catalogue, please refer to the "Contents" on page 3. The parts are illustrated as they belong together in the machine. The dashed illustrations show where the adjacent parts belong. The framed-in sections on the illustration pages show the individual parts comprising a group. For sewing parts and attachments please refer to the subclass listing (see appendix). The reference keys (;3;6etc.) used on the illustration pages are compiled and explained in section "0". The date of preparation of the individual pages is indicated in the upper right-hand corner. Please note the new date on revised sheets.  Subject to alterations in design.                                                                                |
| La table des matières, page 3, donne un aperçu de la subdivision de la liste.  Les pièces figurent sur l'illustration comme elles vont ensemble.  Les figures en tirets montrent le lieu de montage des pièces figurant à côté.  Les parties encadrées sur les pages à illustrations représentent les pièces individuelles formant groupe.  Pour les organes de couture et les appareils, veuillez vous réfèrer à la fiche équipement de sous-classes (voir en annexe).  Les symboles ( ; 3; 6 etc.) utilisés sur les pages illustrées sont regroupés et expliqués au registre "O".  La date de parution des différentes planches est indiquée dans l'angle supérieur droit. Veiller à toujours n'utiliser que les planches les plus récentes.  Sous réserve de modifications. |
| En la página 3, bajo el titulo "contenido", puede verse un resumen de la división de la "lista de piezas".  Las piezas están ilustradas como funcionan en la máquina.  Las figuras a base de lineas entrecortadas muestran dónde y cómo van montadas las piezas ilustradas al lado.  Los recuadros en las páginas ilustradas indican las piezas individuales de que se componen los grupos.  Para los órganos de costura y aparatos, véase la "Composición de las subclases" (en el anexo).  Los símbolos clave (::: ::::::::::::::::::::::::::::::::                                                                                                                                                                                                                          |