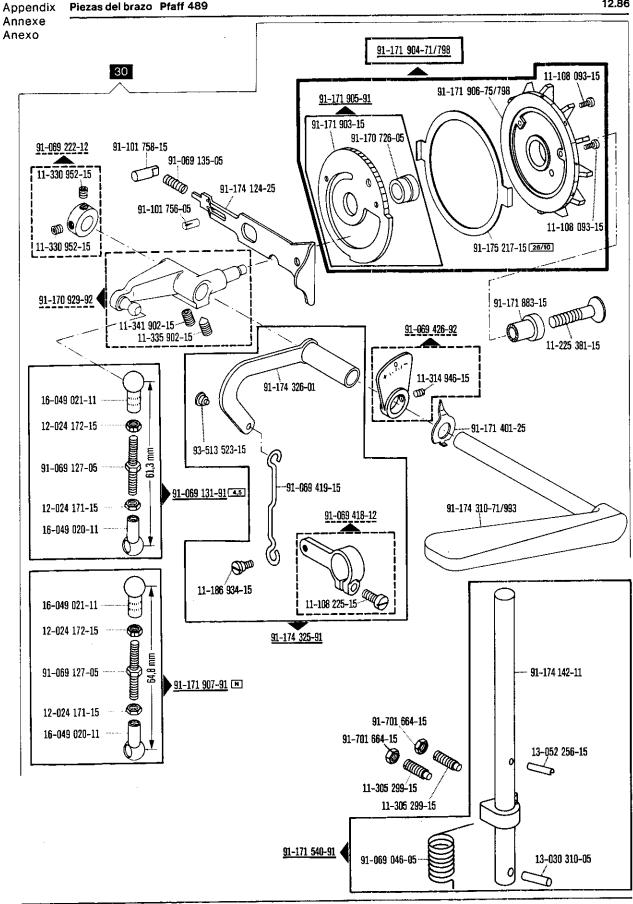

## Pfaff 489

ab Erz. Nr. 901-1089-001 (siehe Typenschild) starting with No. 901-1089-001 (see specification plate) à partir du nº 901-1089-001 (voir plaque signalétique) a partir del № 901-1089-001 (véase placa de especificaciones)