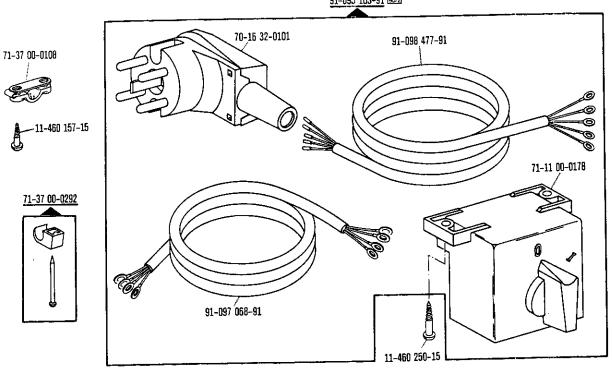

000-00 000-00 000-00 000-00 000-00 000-00 000-00 000-00 000-00 000-00 000-00 000-00 000-00 000-00 000-00 000-00 000-00 000-00 000-00 000-00 000-00 000-00 000-00 000-00 000-00 000-00 000-00 000-00 000-00 000-00 000-00 000-00 000-00 000-00 000-00 000-000-00 000-00 000-00 000-00 000-00 000-00 000-00 000-00 000-00 000-00 000-00 000-00 000-000-00 000-000-00 000-000-000-000-000-000-000-000-000-000-000-000-000-000-000-000-000-000-000-000-000-000-0









From the library of: Superior Sewing Machine & Supply LLC



<sup>1)</sup> Wirksamer Durchmesser Effective diameter Diametre effectif Diametro efectivo

s-100 188-00 6 28 siehe Erläuterungen Seite 5 see explanations on page 7 voir légende page 9 ver explicaciones de la pagina 11



From the library of: Superior Sewing Machine & Supply LLC







93-100 000-00 00-100 000-00 900-1 900/2 siehe Erläuterungen Seite 5 see explanations on page 7 voir légende page 9 ver explicaciones de la página 11







From the library of: Superior Sewing Machine & Supply LLC

71-23 00-0118

00-100 200-00 00-000 200-00 00-00 00-00 001-09 (3.0)

11-108 117-15

siehe Erläuterungen Seite 5 see explanations on page 7 voir légende page 9 ver explicaciones de la página 11





9-40-00-0 0-00-00-0 90/7 90/8

siehe Erläuterungen Seite 5 see explanations on page 7 voir légende page 9 ver explicaciones de la página 11







00-000 000-00 30 90/5 90/6 90/9

siehe Erläuterungen Seite 5 see explanations on page 7 voir légende page 9 ver explicaciones de la pagina 11







siehe Schnurscheiben-Tabelle Seite 45 see Table of pulleys on page 45 voir page 45 tablea