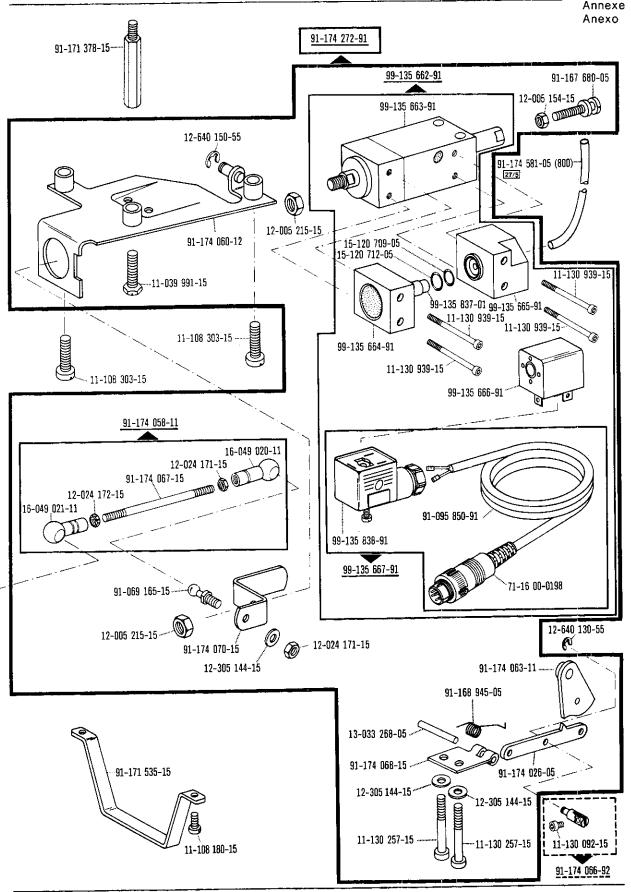

| Register<br>Section<br>Registre<br>Registro |                                                                                                     |                             | Seite<br>Page<br>Pägina |
|---------------------------------------------|-----------------------------------------------------------------------------------------------------|-----------------------------|-------------------------|
|                                             | Kopfteile<br>Front parts<br>Pièces de tête<br>Piezas de la cabeza                                   |                             | 84                      |
|                                             | Armteile<br>Arm parts<br>Pièces de bras<br>Piezas del brazo                                         |                             | 87                      |
|                                             | Grundplattenteile<br>Bedplate parts<br>Pièces du plateau fondamental<br>Piezas de la placa-base     |                             | 91                      |
|                                             | Gehäuseteile<br>Housing sections<br>Parties du corps<br>Piezas del cárter                           |                             | 97                      |
|                                             | Walzentransport-Einrichtung<br>Puller feed<br>Puller<br>Puller                                      | -748/56                     | 99                      |
|                                             | Fadenabschneid-Einrichtung<br>Thread trimmer<br>Coupe-fil<br>Cortahilos                             | -900/51                     | 104                     |
| Anhang<br>Appendix<br>Annexe<br>Anexo       | Fadenabschneid-Einrichtung<br>Thread trimmer<br>Coupe-fil<br>Cortahilos                             | -900/99                     | 107                     |
|                                             | Fadenabstreif-Einrichtung<br>Thread wiper<br>Racleur de fil<br>Retirahilos                          | -909/04                     | 110                     |
|                                             | Presserfuß-Automatik<br>Automatic presser foot lifter<br>Relève-pied automatique<br>Alzaprensatelas | -910/04                     | 111                     |
|                                             | Presserfuß-Automatik Automatic presser foot lifter Relève-pied automatique Alzaprensatelas          | -910/24                     | 113                     |
|                                             | Presserfuß-Automatik Automatic presser foot lifter Relève-pied automatique Alzaprensatelas          | -910/27                     | 114                     |
|                                             | Verriegelungs-Einrichtung<br>Backtacking mechanism<br>Dispositif à points d'arrêt<br>Rematador      | -911/03                     | 117                     |
|                                             | Verriegelungs-Einrichtung<br>Backtacking mechanism<br>Dispositif à points d'arrêt<br>Rematador      | -910/04°)-911/05<br>-911/05 | 123                     |
|                                             |                                                                                                     | *) Presseriu8-Automatik     | - 4a                    |