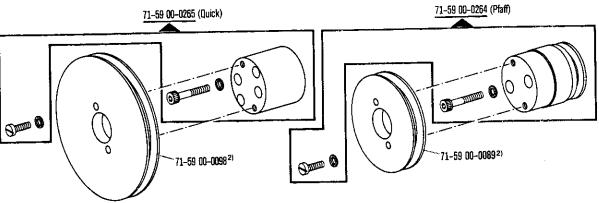

## Pfaff 489 Old Lubricant

ab Erz. Nr. 901-1089-001 (siehe Anhang) starting with No. 901-1089-001 (see appendix) à partir du n° 901-1089-001 (voir annexe) a partir del № 901-1089-001 (véase anexo)

Bei lackierten Teilen bitte Farbe angeben For paint-finished parts please state colour Pour les pièces peintes préciser réf. et couleur En el caso de piezas barnizadas, indíquese el color