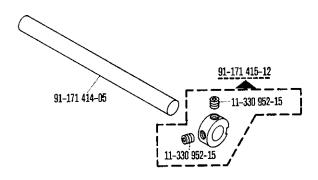

## Pfaff 489 Old Lubricant

ab Erz. Nr. 901-1089-001 (siehe Anhang) starting with No. 901-1089-001 (see appendix) à partir du n° 901-1089-001 (voir annexe) a partir del № 901-1089-001 (véase anexo)

Bei lackierten Teilen bitte Farbe angeben For paint-finished parts please state colour Pour les pièces peintes préciser réf. et couleur En el caso de piezas barnizadas, indíquese el color