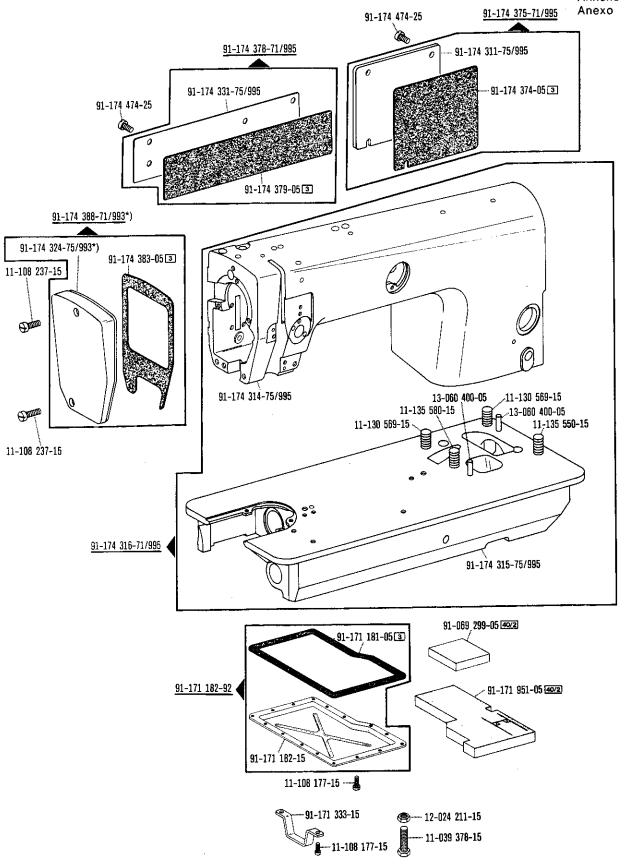

| Register<br>Section<br>Registre<br>Registro |                                                                                                     |                             | Seite<br>Page<br>Pägina |
|---------------------------------------------|-----------------------------------------------------------------------------------------------------|-----------------------------|-------------------------|
|                                             | Kopfteile<br>Front parts<br>Pièces de tête<br>Piezas de la cabeza                                   |                             | 84                      |
|                                             | Armteile<br>Arm parts<br>Pièces de bras<br>Piezas del brazo                                         |                             | 87                      |
|                                             | Grundplattenteile<br>Bedplate parts<br>Pièces du plateau fondamental<br>Piezas de la placa-base     |                             | 91                      |
|                                             | Gehäuseteile<br>Housing sections<br>Parties du corps<br>Piezas del cárter                           |                             | 97                      |
|                                             | Walzentransport-Einrichtung<br>Puller feed<br>Puller<br>Puller                                      | -748/56                     | 99                      |
|                                             | Fadenabschneid-Einrichtung<br>Thread trimmer<br>Coupe-fil<br>Cortahilos                             | -900/51                     | 104                     |
| Anhang<br>Appendix<br>Annexe<br>Anexo       | Fadenabschneid-Einrichtung<br>Thread trimmer<br>Coupe-fil<br>Cortahilos                             | -900/99                     | 107                     |
|                                             | Fadenabstreif-Einrichtung<br>Thread wiper<br>Racleur de fil<br>Retirahilos                          | -909/04                     | 110                     |
|                                             | Presserfuß-Automatik<br>Automatic presser foot lifter<br>Relève-pied automatique<br>Alzaprensatelas | -910/04                     | 111                     |
|                                             | Presserfuß-Automatik Automatic presser foot lifter Relève-pied automatique Alzaprensatelas          | -910/24                     | 113                     |
|                                             | Presserfuß-Automatik Automatic presser foot lifter Relève-pied automatique Alzaprensatelas          | -910/27                     | 114                     |
|                                             | Verriegelungs-Einrichtung<br>Backtacking mechanism<br>Dispositif à points d'arrêt<br>Rematador      | -911/03                     | 117                     |
|                                             | Verriegelungs-Einrichtung<br>Backtacking mechanism<br>Dispositif à points d'arrêt<br>Rematador      | -910/04°)-911/05<br>-911/05 | 123                     |
|                                             |                                                                                                     | *) Presseriu8-Automatik     | - 4a                    |