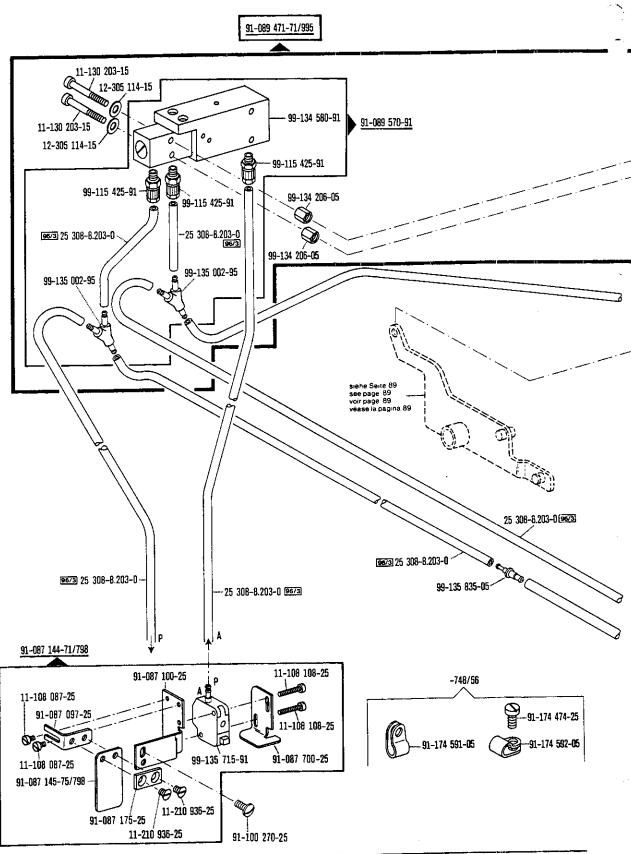

8 001-61 91-087 322-15 11-330 175-15 11-225 902-15 15-032 001-45 91-171 542-91 99-135 206-91 71-37 00-0309 99-134 008-91 -748/56 70-37 70-0006 91-174 474-25 91-095 837-91 91-174 591-05 **96** 24 132-2.204-71-16 00-0208

siehe Erläuterungen Seite 157 see explanations in page 158 voir légende page 159 ver explicaciones de la página 160

<sup>\*)</sup> Beinhaltet Presserfußautomatik -910/04 With automatic presser foot lifter -910/04 Releve-pied compris. -910/04 Alzaprensatelas automático -910/04



## 91-087 929-71/798 (-918/14)



siehe Erläuterungen Seite 157 see explanations in page 158 voir legende page 159 ver explicaciones de la página 160

Beinhaltet Presserfuß-Automatik -910/04 With automatic presser foot lifter -910/04 Releve-pied compris. -910/04 Alzaprensatelas automático -910/04





siehe Erläuterungen Seite 157 see explanations in page 158 voir légende page 159 ver explicaciones de la pagina 160

Anhang Appendix Annexe





siehe Erläuterungen Seite 157 see explanations in page 158 voir légende page 159 ver explicaciones de la página 160

Anhang

siehe Erläuterungen Seite 157 see explanations in page 158 voir légende page 159 ver explicaciones de la pagina 160



Zur Wartungseinh

Por conditioning unit Pour la conditionneur d'air comprime Para las require grupo acondicionador del aire

146





Anhang **Appendix** Annexe

91-092 210-91 (24 V) (90/11 30/51 Anexo 24 101-2.205-4 🕮 71-37 00-0167 70-37 45-0002 -- 71-37 00-0173 11-105 113-15 91-107 888-15 11-210 038-15 91-107 891-15 91-085 195-15 11-108 099-15 91-107 890-05 71-12 00-0025 91-107 889-15 11-210 038-15 91-