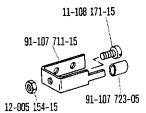

## Pfaff 489 Old Lubricant

ab Erz. Nr. 901-1089-001 (siehe Anhang) starting with No. 901-1089-001 (see appendix) à partir du n° 901-1089-001 (voir annexe) a partir del № 901-1089-001 (véase anexo)

Bei lackierten Teilen bitte Farbe angeben For paint-finished parts please state colour Pour les pièces peintes préciser réf. et couleur En el caso de piezas barnizadas, indíquese el color